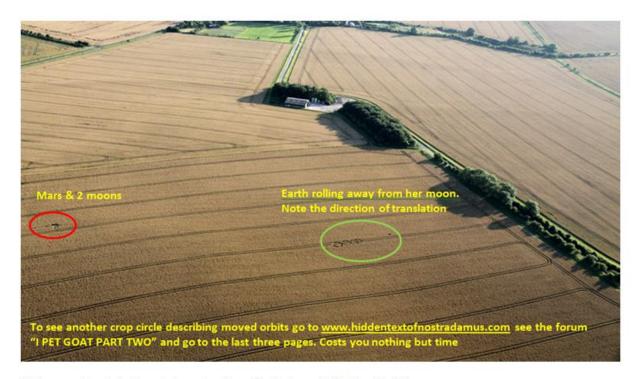

10,50

La Meuse au jour terre de Luxembourg,
Descouvrira Saturn & trois en lurne: and three = Earth & 2 moons

Montaigne & pleine, ville cite & Bourg, on bigger amount

Lorrain deluge, trahison par grand hurne. (URANUS)

The Meuse by day in the land of Luxembourg,

It will find Saturn and three in the urn: normally nothing between

Mountain and plain, town, city and borough, (flooded)

Flood in Lorraine, betrayed by the great urn.