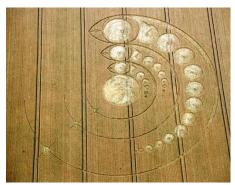

Avebury Manor, near Avebury, Wiltshire, reported July 15, 2008.

Aerial image © 2008 by Nick Nicholson.

Note the proportions of a lovely big glowing bright sun.

All present and scientifically correct right down to the elliptical orbit of Pluto.

Our moon is missing. There is a scar between Saturn and Uranus, but it is difficult to know what it is. Everything else is well defined. Other details are missing such as Saturn's rings. Saturn did lose her major rings for a while – but not all of them. They returned in July 2012.

The subject of this planetary arrangement then – is a date

90367 (2003 LC5)

Earth Distance: 2.218 AU
Sun Distance: 1.607 AU

Dec 21, 2012

positions in our solar system on December 21 2012
90367 (2003 LC5)

Farth Distance: 2.218 AU
Sun Distance: 1.607 AU

Dec 21, 2012

ABOVE: ACTUALLY, OUR MOON IS NOT SHOWN

1

Analyses by "Red Collie" scientist from Australia:

"Avebury Manor of July 15, 2008 reminds us that the Mayan Long Count calendar will end on **December 23, 2012**:

by showing precise orbital locations for all nine planets of our solar system on that date, plus an accurate elliptical orbit for Pluto.

The 5125-year Mayan Long count calendar will end on **December 22-23, 2012.** 

Given the long period of time which it represents, all nine planets of our solar system need to be shown in order to mark its end uniquely. Such a clever astronomical diagram was shown at Avebury Manor on July 15, 2008. All nine planets appear there precisely as they will be located in space on December 23, 2012, with one exception. Thus, the outermost planet Pluto has been drawn in this new crop picture somewhat further to the right (or closer to Neptune) than should be the case. Yet Pluto still seems to be located correctly relative to the crossover of its highly elliptical orbit with the orbit of Neptune. At Secklendorf in Germany, two different dates for the year 2012 were indicated astronomically in a crop picture, one of which (December 21, 2012) was essentially the same as that shown HERE."