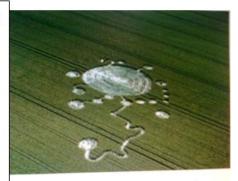

"The first part of this formation which appeared on or about 15-July-2008 offers a Winter Solstice time stamp with a planetary alignment that very closely corresponds to the date, December 21, 2012.

The second part of this formation which appeared on or about 15-July-2008 arguably portrays the orbit of Planet X. Of interest is the sperm glyph just off the 10 o'clock position in this image and the orbital pinwheel glyph at the 2 o'clock position." Yowusa.com

There are two interesting glyphs passing.

One of them could be the LUMINISED DEMON.

Note the planetoid orbiting the moon, described above as "orbital pinwheel" or is it our moon shoved off its orbit as described in 4671 and 10643

Crop Circle appeared at Avebury Manor Wiltshire. This photo by Temporary Temples

10 64 3 Changer le siege pres de Venise s'advance
GENEARCH ENCHARGE ~ ENLARGES PERIGEE
CHANCE SEVERED IN LARGE SEE (the solar system)
VEINS PEDIGREE LESS ENVIED
RELEASING SUDANESE SEAS I A