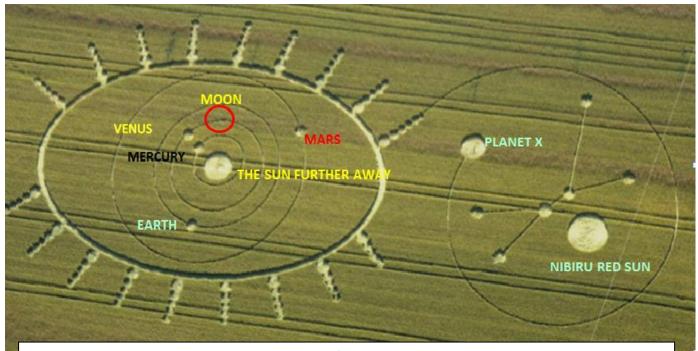

EARTH ORBITS MOVED OUTWARDS BY THREE ~ KEEPING IT SIMPLE although the glyph on the right says P.E.A.C.E

This illustration arrived without an author.

There must be one.

The picture shows all the pertinent times of tribulations: In Cancer, Sagittarius, Scorpio Libra Aries and Pisces.

The sun with its nebula, a hollow moon cast out into the stars and Saturn, to be the second sun for Earth.

The dog (Sirius) gives a push to all the events to follow, could even be pushing "the Lord Orion". Note the black hat/mitre

The authority which gets pushed- wears a dark crown so this is not a good authority, crown means "in Libra" Two keys means to use Both ciphers: The Runes and the Celtic codes within codes The "sackcloth" sun blacked out by Nibiruans (Anun.nakim) urging the Earth to a new orbit A tiny lamp over a tiny bear is the pole star of Ursa Minor peeping from a great distant the sun ~ is no more for the Earth and her moon The branch (in Virgo) of haplocaulescence (DNA) is guite sparse and will be affected by the lack of sun