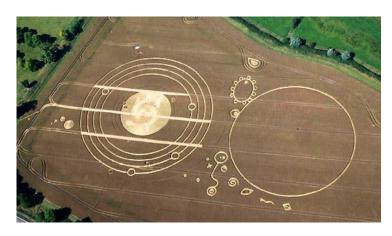

"The first part of this formation which appeared on or about 15-July-2008 offers a Winter Solstice time stamp with a planetary alignment that very closely corresponds to the date, December 21, 2012.

The second part of this formation which appeared on or about 15-July-2008 arguably portrays the orbit of Planet X. Of interest is the sperm glyph just off the 10 o'clock position in this image and the orbital pinwheel glyph at the 2 o'clock position." Yowusa.com

There are two interesting glyphs passing.

One of them could be the LUMINISED DEMON.

Note the planetoid orbiting the moon, described above as "orbital pinwheel" or is it our moon shoved off its orbit as described in 4671 and 10643

Crop Circle appeared at Avebury Manor Wiltshire. This photo by Temporary Temples

10 64 3 Changer le siege pres de Venise s'advance
GENEARCH ENCHARGE ~ ENLARGES PERIGEE
CHANCE SEVERED IN LARGE SEE (the solar system)
VEINS PEDIGREE LESS ENVIED
RELEASING SUDANESE SEAS I A