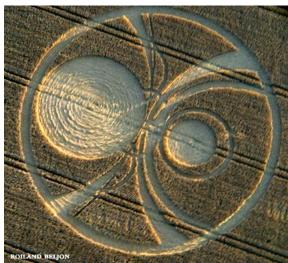

Avebury Manor, near Avebury, Wiltshire, reported July 15, 2008.

Aerial image © 2008 by Nick Nicholson.

Note the proportions of a lovely big glowing bright sun.

All present and scientifically correct right down to the elliptical orbit of Pluto.

Our moon is missing. There is a scar between Saturn and Uranus, but it is difficult to know what it is. Everything else is well defined. Other details are missing such as Saturn's rings. Saturn did lose her major rings for a while – but not all of them. They returned in July 2012.

The subject of this planetary arrangement then – is a date

90367 (2003 LC5)

Earth Distance: 2.218 AU
Sun Distance: 1.607 AU

Dec 21, 2012

positions in our solar system on December 21 2012
90367 (2003 LC5)

Farth Distance: 2.218 AU
Sun Distance: 1.607 AU

Dec 21, 2012

ABOVE: ACTUALLY, OUR MOON IS NOT SHOWN

1