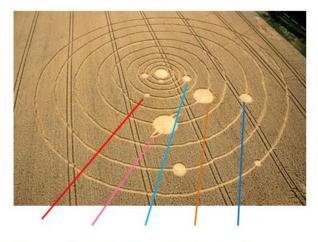

Avebury Manor, near Avebury, Wiltshire, reported July 15, 2008.

Aerial image © 2008 by Nick Nicholson.

Note the proportions of a lovely big glowing bright sun.

All present and scientifically correct right down to the elliptical orbit of Pluto.

Our moon is missing. There is a scar between Saturn and Uranus, but it is difficult to know what it is. Everything else is well defined. Other details are missing such as Saturn's rings. Saturn did lose her major rings for a while – but not all of them. They returned in July 2012.

The subject of this planetary arrangement then – is a date

90367 (2003 LC5)

Earth Distance: 2.218 AU
Sun Distance: 1.607 AU

Dec 21, 2012

positions in our solar system on December 21 2012
90367 (2003 LC5)

Farth Distance: 2.218 AU
Sun Distance: 1.607 AU

Dec 21, 2012

ABOVE: ACTUALLY, OUR MOON IS NOT SHOWN

1