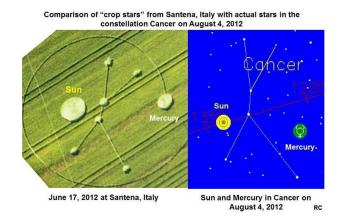

August 7, 2012 = direct station
November 6, 2012 = retrograde station
difference of 91 days

91 small circles attached to the outer
ellipse for Mercury as 17 of 5 and 1 of 6

The 91 days to match the 91 steps on the Maya pyramid.

November 6<sup>th</sup> is a particular date in the Hidden Texts

The elliptical orbit tells it all. This is the pathway of the Nibiru solar system – which appears in the inset provided by the crop circle authors themselves. The six internal planets are revolving around each other *between* Nibiru and Nemesis (Planet X). There are 18 depictions of the solar system of Nibiru on their path around our sun. As usual the Anun.nakim speak in numbers which relate to 12. Our sun is both further away and of a darker visage. Note also – there does seem to be more than one single meaning for crop circles, just as it is with the quatrains