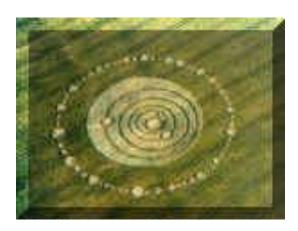

Analyses by "Red Collie" scientist from Australia:

"Avebury Manor of July 15, 2008 reminds us that the Mayan Long Count calendar will end on **December 23, 2012**:

by showing precise orbital locations for all nine planets of our solar system on that date, plus an accurate elliptical orbit for Pluto.

The 5125-year Mayan Long count calendar will end on **December 22-23, 2012.** 

Given the long period of time which it represents, all nine planets of our solar system need to be shown in order to mark its end uniquely. Such a clever astronomical diagram was shown at Avebury Manor on July 15, 2008. All nine planets appear there precisely as they will be located in space on December 23, 2012, with one exception. Thus, the outermost planet Pluto has been drawn in this new crop picture somewhat further to the right (or closer to Neptune) than should be the case. Yet Pluto still seems to be located correctly relative to the crossover of its highly elliptical orbit with the orbit of Neptune. At Secklendorf in Germany, two different dates for the year 2012 were indicated astronomically in a crop picture, one of which (December 21, 2012) was essentially the same as that shown HERE."