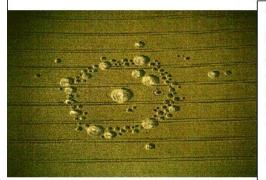

Avebury Manor, near Avebury, Wiltshire, reported July 15, 2008.

Aerial image © 2008 by Nick Nicholson.

Note the proportions of a lovely big glowing bright sun.

All present and scientifically correct right down to the elliptical orbit of Pluto.

Our moon is missing. There is a scar between Saturn and Uranus, but it is difficult to know what it is. Everything else is well defined. Other details are missing such as Saturn's rings. Saturn did lose her major rings for a while – but not all of them. They returned in July 2012.

The subject of this planetary arrangement then – is a date

90367 (2003 LC5)

Earth Distance: 2.218 AU
Sun Distance: 1.607 AU

Dec 21, 2012

positions in our solar system on December 21 2012
90367 (2003 LC5)

Farth Distance: 2.218 AU
Sun Distance: 1.607 AU

Dec 21, 2012

ABOVE: ACTUALLY, OUR MOON IS NOT SHOWN

1