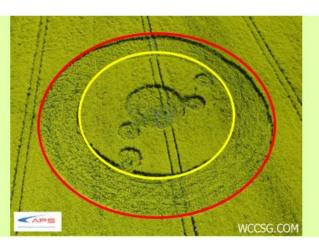

Avebury Manor, near Avebury, Wiltshire, reported July 15, 2008.

Aerial image © 2008 by Nick Nicholson.

Note the proportions of a lovely big glowing bright sun.

All present and scientifically correct right down to the elliptical orbit of Pluto.

Our moon is missing. There is a scar between Saturn and Uranus, but it is difficult to know what it is. Everything else is well defined. Other details are missing such as Saturn's rings. Saturn did lose her major rings for a while – but not all of them. They returned in July 2012.

The subject of this planetary arrangement then – is a date

90367 (2003 LC5)

Earth Distance: 2.218 AU
Sun Distance: 1.607 AU

Dec 21, 2012

positions in our solar system on December 21 2012
90367 (2003 LC5)

Farth Distance: 2.218 AU
Sun Distance: 1.607 AU

Dec 21, 2012

ABOVE: ACTUALLY, OUR MOON IS NOT SHOWN

1