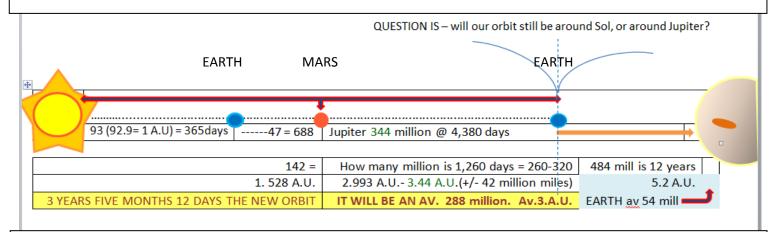

FINAL WORD: if we are all "made in 'their' image"...

That means they look just like we do – and there is no way in which we can tell

I may have limited myself by my own belief, my lack of credence that the Earth could be moved to the *other side of* Jupiter as stated by Nostradamus. My thinking is that Earth will *orbit* Jupiter – that would fulfill both ideas, of the words of Nostradamus "from the seventh to the fifth will be". Logic says Earth will need to orbit Jupiter – should Earth remain on a solar orbit she will spend most of her orbit in the depths of unprotected outer space. Should she orbit Jupiter – then Saturn will indeed, be her "shield". Saturn will hold Earth in place. Another idea, shown in a crop circle, is that it is SATURN and JUPITER which move their orbits closer to our sun. In the Lost Book there are two vignettes showing TWO SUNS. (Pictures here) There are also quatrains which say the same.

5 32

Where all is good, the Sun all beneficial and the Moon
Is (still) abundant, its ruin approaches

No moon, no sun
From the sky it advances to change your fortune (sunburst ejection
In the same state as the seventh rock

Earth out to Jupiter

5 98

At forty-eighth climacteric degree (between 39 & 55 degrees
At the end of Cancer very great dryness: (Ursa Major is in Cancer
Fish in sea, river, lake boiled hectic (sunburst ejection
Bearn, Bigorre (249 miles apart) in distress through fire from the sky.

288

Le circuit du grand faict ruineux, Le nom septiesme du cinquiesme sera: D'un tiers plus grand l'estrange belliqueur: Mouton, Lutece, Aix ne garantira.

Paris = IS APR.

The circuit (orbit) of the great ruinous deed,

The seventh name of the fifth will be:

Earth is the 7th (rock) to the fifth place counting from Pluto

Of the third greater the stranger vexatious:

Of the three great gas giants, the third greatest will be a problem

Sheep (sheepfold/Ursa), Paris, Aix (Auriga the charioteer) will not guarantee.

Earth 7 Mars 6 Jupiter 5 Saturn 4 Uranus 3 Neptune 2 Pluto 1
SEVENTH ROCK

Mars Saturn Earth Jupiter Uranus

1 16
Faulx à l'estang joint vers le Sagitaire,
En son hault AUGE de l'exaltation,
Peste, famine, mort de main militaire,
La siecle approche de renouvation.