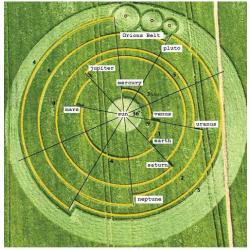

Analyses by "Red Collie" scientist from Australia:

"Avebury Manor of July 15, 2008 reminds us that the Mayan Long Count calendar will end on **December 23, 2012**:

by showing precise orbital locations for all nine planets of our solar system on that date, plus an accurate elliptical orbit for Pluto.

The 5125-year Mayan Long count calendar will end on **December 22-23, 2012.** 

Given the long period of time which it represents, all nine planets of our solar system need to be shown in order to mark its end uniquely. Such a clever astronomical diagram was shown at Avebury Manor on July 15, 2008. All nine planets appear there precisely as they will be located in space on December 23, 2012, with one exception. Thus, the outermost planet Pluto has been drawn in this new crop picture somewhat further to the right (or closer to Neptune) than should be the case. Yet Pluto still seems to be located correctly relative to the crossover of its highly elliptical orbit with the orbit of Neptune. At Secklendorf in Germany, two different dates for the year 2012 were indicated astronomically in a crop picture, one of which (December 21, 2012) was essentially the same as that shown HERE."

August 7, 2012 = direct station
November 6, 2012 = retrograde station
difference of 91 days

91 small circles attached to the outer
ellipse for Mercury as 17 of 5 and 1 of 6

The 91 days to match the 91 steps on the Maya pyramid.

November 6<sup>th</sup> is a particular date in the Hidden Texts

The elliptical orbit tells it all. This is the pathway of the Nibiru solar system – which appears in the inset provided by the crop circle authors themselves. The six internal planets are revolving around each other *between* Nibiru and Nemesis (Planet X). There are 18 depictions of the solar system of Nibiru on their path around our sun. As usual the Anun.nakim speak in numbers which relate to 12. Our sun is both further away and of a darker visage. Note also – there does seem to be more than one single meaning for crop circles, just as it is with the quatrains