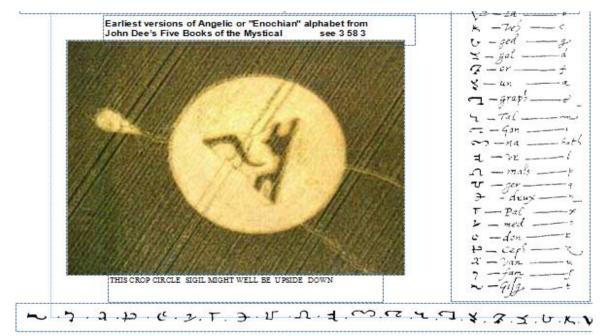

THE ALPHABET GIVEN TO JOHN DEE
(IN THE 16TH CENTURY) HAD ALREADY FITTED INTO THE
MESSAGE RECEIVED FROM THE PLEIADES CROP CIRCLE
(PICTURE BELOW)

THE ALPHABET SHOWN IN THE PHOTO WAS BLURRED IN THE MAIN, BUT 15 OF THE CHARACTERS DID MATCH JOHN DEE'S ANGELS' ALPHABET.

On the left is a set of symbols as shown in the middle "alphabet" given to Jim Sparks by a series of greys during his lifetime.

In the middle below is a crop circle which seems to me to have similar alphabet inscriptions.