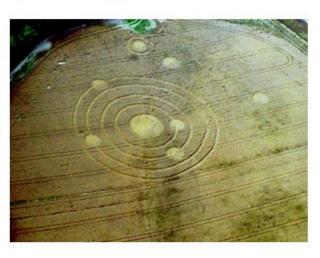

Avebury Manor, near Avebury, Wiltshire, reported July 15, 2008.

Aerial image © 2008 by Nick Nicholson.

Note the proportions of a lovely big glowing bright sun.

All present and scientifically correct right down to the elliptical orbit of Pluto.

Our moon is missing. There is a scar between Saturn and Uranus, but it is difficult to know what it is. Everything else is well defined. Other details are missing such as Saturn's rings. Saturn did lose her major rings for a while – but not all of them. They returned in July 2012.

The subject of this planetary arrangement then – is a date

90367 (2003 LC5)

Earth Distance: 2.218 AU
Sun Distance: 1.607 AU

Dec 21, 2012

positions in our solar system on December 21 2012
90367 (2003 LC5)

Farth Distance: 2.218 AU
Sun Distance: 1.607 AU

Dec 21, 2012

ABOVE: ACTUALLY, OUR MOON IS NOT SHOWN

1