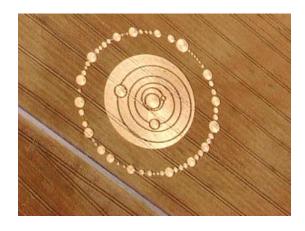

Avebury Manor, near Avebury, Wiltshire, reported July 15, 2008.

Aerial image © 2008 by Nick Nicholson.

Note the proportions of a lovely big glowing bright sun.

All present and scientifically correct right down to the elliptical orbit of Pluto.

Our moon is missing. There is a scar between Saturn and Uranus, but it is difficult to know what it is. Everything else is well defined. Other details are missing such as Saturn's rings. Saturn did lose her major rings for a while – but not all of them. They returned in July 2012.

The subject of this planetary arrangement then – is a date

90367 (2003 LC5)

Earth Distance: 2.218 AU
Sun Distance: 1.607 AU

Dec 21, 2012

positions in our solar system on December 21 2012
90367 (2003 LC5)

Farth Distance: 2.218 AU
Sun Distance: 1.607 AU

Dec 21, 2012

ABOVE: ACTUALLY, OUR MOON IS NOT SHOWN

1