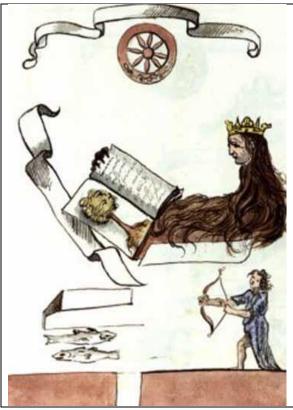

FROM THE LOST BOOK OF CESAR DE NOSTREDAME WHO PAINTED IT AT AGE 13 FOR HIS FATHER

IN PISCES (*OLIVINE* in 1972) THE GREAT TRANSLATION THE DIVIDED TECTONIC PLATES SHOW "EARTH SEPARATING" THE ARCHER IS SAGITTA, as HERCULES (*ZETA RETICULI HERCULIS or the J-Rods*) the Heroes of Enki's lost book

WHO COME TO HELP TO SEND THE EARTH ONTO A NEW TRAJECTORY ALL THE BANNERS SHOW *OUR OWN VIEW* OF THE MILKY WAY AS WE ROLL ON TO OUR NEW ORBIT.

THE CORONET MEANS THE PRINCE – SIRIUS AND NOT A VERY PLEASANT FACE.

THE LONG HAIR MEANS CASSIOPEIA (THE MANTIDS AND THE HYBRID BREEDING PROGRAM)

AND THE PAWS BELONG TO A BEAR, URSA MAJOR, THOSE WHO FOOLED THE AMERICAN "GOVERNMENT".

THE BOOKPAGE HAS BEEN TRANSLATED IN THE FORUM "ONE MALE" AT THE HIDDEN TEXTS OF NOSTRADAMUS website

MOTHER SHIPTON TELLS OF THE "DRAGON'S TAIL" BEING SEEN FOR SEVEN NIGHTS TAKING THE DATE FROM ST LUCY'S DAY TO DECEMBER  $20^{TH}$  – THE EVE OF THE WINTER SOLSTICE WHICH IS ALSO YEW TREE DAY

Post Script: from the Lost Book of Cesar, the vignette of ONE MALE (MENOLEA/Light Being)