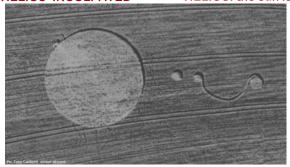

AT FIRST GLANCE ONE PRESUMES THIS IS SATURN.

HOWEVER, THE RINGS ARE NOT SHOWN CORRECTLY.
PLUS THIS IS HOW OUR SUN IS DEPICTED IN MANY CROP
CIRCLES. THEREFORE THE EMPHASIS HERE IS THE ORBIT

WITHOUT HAVING THE BIGGER PICTURE IT IS DIFFICULT TO SAY.

SITUATED RIGHT ON THE TRAM TRACK – IS THAT A PLANETARY BLIP?

Two break away and guide earth to fifth...or The second breaks away (either Venus, Neptune or Toutatis) causing earth to move XEUS is the satellite scientists have scanning the universe for measurement of universe movement. If it is meant to be ZEUS It could mean JOVE which is Taurus. REED Oct 28 – Nov 24 HEAP is obsolete for the Pleiades