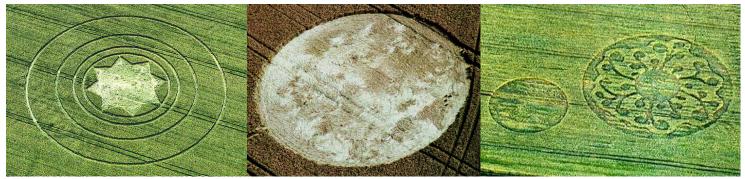

Avebury Manor, near Avebury, Wiltshire, reported July 15, 2008.

Aerial image © 2008 by Nick Nicholson.

Note the proportions of a lovely big glowing bright sun.

All present and scientifically correct right down to the elliptical orbit of Pluto.

Our moon is missing. There is a scar between Saturn and Uranus, but it is difficult to know what it is. Everything else is well defined. Other details are missing such as Saturn's rings. Saturn did lose her major rings for a while – but not all of them. They returned in July 2012.

The subject of this planetary arrangement then – is a date

90367 (2003 LC5)

Earth Distance: 2.218 AU
Sun Distance: 1.607 AU

Dec 21, 2012

positions in our solar system on December 21 2012
90367 (2003 LC5)

Farth Distance: 2.218 AU
Sun Distance: 1.607 AU

Dec 21, 2012

ABOVE: ACTUALLY, OUR MOON IS NOT SHOWN

1