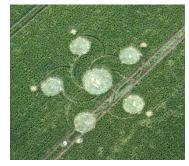

Avebury Manor, near Avebury, Wiltshire, reported July 15, 2008.

Aerial image © 2008 by Nick Nicholson.

Note the proportions of a lovely big glowing bright sun.

All present and scientifically correct right down to the elliptical orbit of Pluto.

Our moon is missing. There is a scar between Saturn and Uranus, but it is difficult to know what it is. Everything else is well defined. Other details are missing such as Saturn's rings. Saturn did lose her major rings for a while – but not all of them. They returned in July 2012.

The subject of this planetary arrangement then – is a date

90367 (2003 LC5)

Earth Distance: 2.218 AU
Sun Distance: 1.607 AU

Dec 21, 2012

positions in our solar system on December 21 2012
90367 (2003 LC5)

Farth Distance: 2.218 AU
Sun Distance: 1.607 AU

Dec 21, 2012

ABOVE: ACTUALLY, OUR MOON IS NOT SHOWN

1