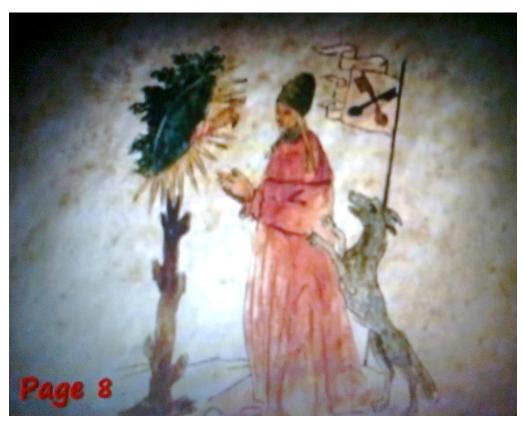

FROM THE LOST BOOK OF CESAR DE NOSTREDAME WHO PAINTED IT AT AGE 13 FOR HIS FATHER

IN PISCES (*OLIVINE* in 1972) THE GREAT TRANSLATION THE DIVIDED TECTONIC PLATES SHOW "EARTH SEPARATING" THE ARCHER IS SAGITTA, as HERCULES (*ZETA RETICULI HERCULIS or the J-Rods*) the Heroes of Enki's lost book

WHO COME TO HELP TO SEND THE EARTH ONTO A NEW TRAJECTORY ALL THE BANNERS SHOW *OUR OWN VIEW* OF THE MILKY WAY AS WE ROLL ON TO OUR NEW ORBIT.

THE CORONET MEANS THE PRINCE – SIRIUS AND NOT A VERY PLEASANT FACE.

THE LONG HAIR MEANS CASSIOPEIA (THE MANTIDS AND THE HYBRID BREEDING PROGRAM)

AND THE PAWS BELONG TO A BEAR, URSA MAJOR, THOSE WHO FOOLED THE AMERICAN "GOVERNMENT".

THE BOOKPAGE HAS BEEN TRANSLATED IN THE FORUM "ONE MALE" AT THE HIDDEN TEXTS OF NOSTRADAMUS website