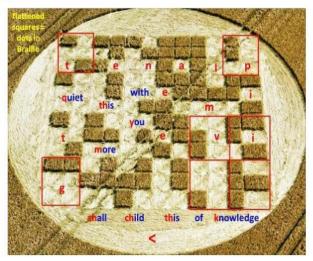

### Crop Circles-UFO's-Ancient Mysteries-Scientific Speculations

Red Collie continues to work on the puzzling code in the Jubilee Copse crop formation, near Hannington, Wiltshire, UK. Reported 28th July. Collie's possible solution - 'I am not any good at Braille, but it seems to say - "Knowledge of this child shall give you more time with this quiet planet".