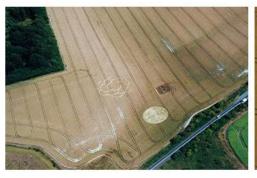

Avebury Manor, near Avebury, Wiltshire, reported July 15, 2008.

Aerial image © 2008 by Nick Nicholson.

Note the proportions of a lovely big glowing bright sun.

All present and scientifically correct right down to the elliptical orbit of Pluto.

Our moon is missing. There is a scar between Saturn and Uranus, but it is difficult to know what it is. Everything else is well defined. Other details are missing such as Saturn's rings. Saturn did lose her major rings for a while – but not all of them. They returned in July 2012.

The subject of this planetary arrangement then – is a date

90367 (2003 LC5)

Earth Distance: 2.218 AU
Sun Distance: 1.607 AU

Dec 21, 2012

positions in our solar system on December 21 2012
90367 (2003 LC5)

Farth Distance: 2.218 AU
Sun Distance: 1.607 AU

Dec 21, 2012

ABOVE: ACTUALLY, OUR MOON IS NOT SHOWN

1