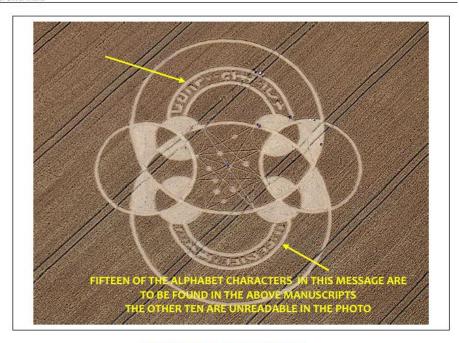

THE ALPHABET GIVEN TO JOHN DEE
(IN THE 16TH CENTURY) HAD ALREADY FITTED INTO THE
MESSAGE RECEIVED FROM THE PLEIADES CROP CIRCLE
(PICTURE BELOW)

THE ALPHABET SHOWN IN THE PHOTO WAS BLURRED IN THE MAIN, BUT 15 OF THE CHARACTERS DID MATCH JOHN DEE'S ANGELS' ALPHABET.