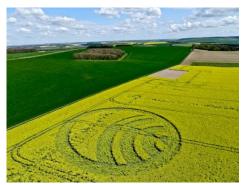

Crop Circle appeared at Avebury Manor Wiltshire. This photo by Temporary Temples

10 64 3 Changer le siege pres de Venise s'advance
GENEARCH ENCHARGE ~ ENLARGES PERIGEE
CHANCE SEVERED IN LARGE SEE (the solar system)
VEINS PEDIGREE LESS ENVIED
RELEASING SUDANESE SEAS I A

An orbit is enlarged: either the Earth, the Moon or a planetoid Or even Nibiru system, any or all. CHANCE: opportunity to do it VEINS PEDIGREE: mammals Most of whom have no chance I is the eve of the winter solstice & Yew Tree day is Halloween A is December 21/22, the winter solstice. "I" once meant Egypt

10 64 3 There is a sneaky clue within the French words here. CHANGING ITS SEAT, (the Sun) IT MOVES CLOSE TO VENICE/VENUS...
in the Hidden texts Nostradamus reminded the decoder/s that the French words would give phonetic quais (keys) in the translation to
English GENEARCH refers to those who originated our genes = the Anun.nakim from Orion and Erid.anus direction.
Without the gold from Earth, they will lose their own atmosphere on Nibiru