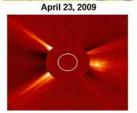

Avebury Manor, near Avebury, Wiltshire, reported July 15, 2008.

Aerial image © 2008 by Nick Nicholson.

Note the proportions of a lovely big glowing bright sun.

All present and scientifically correct right down to the elliptical orbit of Pluto.

Our moon is missing. There is a scar between Saturn and Uranus, but it is difficult to know what it is. Everything else is well defined. Other details are missing such as Saturn's rings. Saturn did lose her major rings for a while – but not all of them. They returned in July 2012.