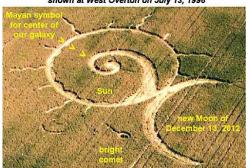

The middle picture describes what the Hidden Texts say often, that Earth will be LOWERED first before being moved

A similar astronomical prediction for December 2012 was shown at West Overton on July 13, 1996

ST LUCYS DAY
December 13<sup>th</sup>
The Ides of December
Shipton says the Dragon's tail would be seen for seven nights
Thus taking it to December 20<sup>th</sup> – Yew Tree Day
In Sagittarius