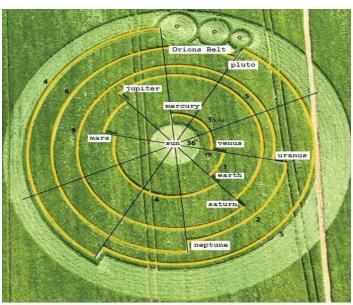

Analyses by "Red Collie" scientist from Australia:

"Avebury Manor of July 15, 2008 reminds us that the Mayan Long Count calendar will end on **December 23, 2012**:

by showing precise orbital locations for all nine planets of our solar system on that date, plus an accurate elliptical orbit for Pluto.

The 5125-year Mayan Long count calendar will end on **December 22-23, 2012.** 

Given the long period of time which it represents, all nine planets of our solar system need to be shown in order to mark its end uniquely. Such a clever astronomical diagram was shown at Avebury Manor on July 15, 2008. All nine planets appear there precisely as they will be located in space on December 23, 2012, with one exception. Thus, the outermost planet Pluto has been drawn in this new crop picture somewhat further to the right (or closer to Neptune) than should be the case. Yet Pluto still seems to be located correctly relative to the crossover of its highly elliptical orbit with the orbit of Neptune. At Secklendorf in Germany, two different dates for the year 2012 were indicated astronomically in a crop picture, one of which (December 21, 2012) was essentially the same as that shown HERE."