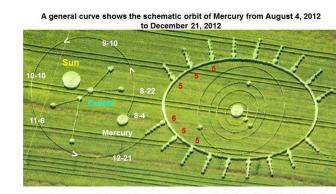

August 7, 2012 = direct station
November 6, 2012 = retrograde station
difference of 91 days

91 small circles attached to the outer
ellipse for Mercury as 17 of 5 and 1 of 6

The 91 days to match the 91 steps on the Maya pyramid.

November 6<sup>th</sup> is a particular date in the Hidden Texts

The elliptical orbit tells it all. This is the pathway of the Nibiru solar system – which appears in the inset provided by the crop circle authors themselves. The six internal planets are revolving around each other *between* Nibiru and Nemesis (Planet X). There are 18 depictions of the solar system of Nibiru on their path around our sun. As usual the Anun.nakim speak in numbers which relate to 12. Our sun is both further away and of a darker visage. Note also – there does seem to be more than one single meaning for crop circles, just as it is with the quatrains