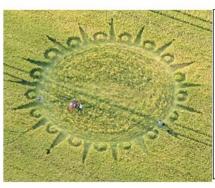

Like · Comment · Share · 606 - 70 - 637 · 13 hours ago · 6

637 shares

Helen Parks I knew if I waited confirmation would come. Currently the EARTH MOVING ORBIT forum has not been completed because of my premonition. Here it is...and see how big the sun is in proportion to where the Earth is?

THREE A.U. OUT FROM THE SUN

### When Venus will be covered by the Sun:

Note how the sun looks "dark"

Nebula, the yellow circle is the size of our sun in its new 'orange' or 'brazen' state just encompassing the inner planets and overtaking their orbits to very roughly 130 million miles out.

Outside the red circle it is safe.

The Earth's new orbit will be about 288 million miles, about 3 A.U.

3 1555 Januier. JANUARY 2013?

Le gros airain qui les heures ordonne,

The big bronze one (sun) which arranges the hours of the day