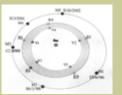

Avebury Manor, near Avebury, Wiltshire, reported July 15, 2008.

Aerial image © 2008 by Nick Nicholson.

Note the proportions of a lovely big glowing bright sun.

All present and scientifically correct right down to the elliptical orbit of Pluto.

Our moon is missing. There is a scar between Saturn and Uranus, but it is difficult to know what it is. Everything else is well defined. Other details are missing such as Saturn's rings. Saturn did lose her major rings for a while – but not all of them. They returned in July 2012.

The subject of this planetary arrangement then – is a date

90367 (2003 LC5)

Earth Distance: 2.218 AU
Sun Distance: 1.607 AU

Dec 21, 2012

positions in our solar system on December 21 2012
90367 (2003 LC5)

Farth Distance: 2.218 AU
Sun Distance: 1.607 AU

Dec 21, 2012

ABOVE: ACTUALLY, OUR MOON IS NOT SHOWN

1

Analyses by "Red Collie" scientist from Australia:

"Avebury Manor of July 15, 2008 reminds us that the Mayan Long Count calendar will end on **December 23, 2012**:

by showing precise orbital locations for all nine planets of our solar system on that date, plus an accurate elliptical orbit for Pluto.

The 5125-year Mayan Long count calendar will end on **December 22-23, 2012.** 

Given the long period of time which it represents, all nine planets of our solar system need to be shown in order to mark its end uniquely. Such a clever astronomical diagram was shown at Avebury Manor on July 15, 2008. All nine planets appear there precisely as they will be located in space on December 23, 2012, with one exception. Thus, the outermost planet Pluto has been drawn in this new crop picture somewhat further to the right (or closer to Neptune) than should be the case. Yet Pluto still seems to be located correctly relative to the crossover of its highly elliptical orbit with the orbit of Neptune. At Secklendorf in Germany, two different dates for the year 2012 were indicated astronomically in a crop picture, one of which (December 21, 2012) was essentially the same as that shown HERE."