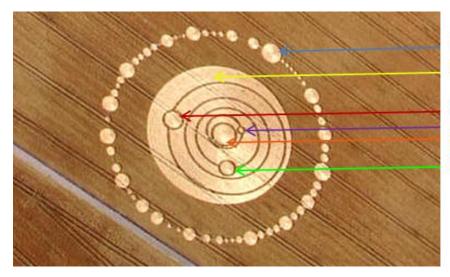

August 7, 2012 = direct station
November 6, 2012 = retrograde station
difference of 91 days

91 small circles attached to the outer
ellipse for Mercury as 17 of 5 and 1 of 6

The 91 days to match the 91 steps on the Maya pyramid.

November 6<sup>th</sup> is a particular date in the Hidden Texts

The elliptical orbit tells it all. This is the pathway of the Nibiru solar system – which appears in the inset provided by the crop circle authors themselves. The six internal planets are revolving around each other *between* Nibiru and Nemesis (Planet X). There are 18 depictions of the solar system of Nibiru on their path around our sun. As usual the Anun.nakim speak in numbers which relate to 12. Our sun is both further away and of a darker visage. Note also – there does seem to be more than one single meaning for crop circles, just as it is with the quatrains