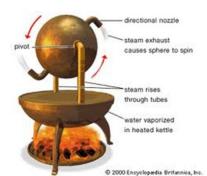

# ....YEP SELL SLY PLEE...

CLASSY PILE (Pleiades/Plione) NONE ILL (bad) PILE, EL NIL CYANOSIS, CYANOSIS ENLIL...N (Eridu) CYANOSIS I PYLONS (December 19 – 23) ALL SILENCE AEOLIPILE SYNC N-S IL (chain ref to Zeta Reticuli Herculis (Hero) or Herculobis Nibiru affecting North to South) AEOLIPILE Heron: mathematician of Alexandria aka Hero – see illustration O (Andromeda council) ISOPYCNALS (vibrational density dimensional beings) SAPIENCY (wise) PLANS SILENCE LILY

# 1 11 2 AEOLIPILE SYNC N-S ILL **NOW – HOW CLEVER IS THAT !** The words in the codes within codes are saying That the north and south pole will be out of sync... And caused by passing Herculobis (Nibiru)...

There is no excuse for not understanding this line Here is an illustration of **AEOLIPILE** Hero's automaton