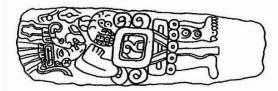

# NAGUAL – Shape shifter

In Mesoamerican folk religion, a *Nagual* or *Nahual* (both pronounced [na'wal]) is a human being who has the power to magically turn him - or herself into an animal form Wiki

Interesting that the example here is a Maya relief