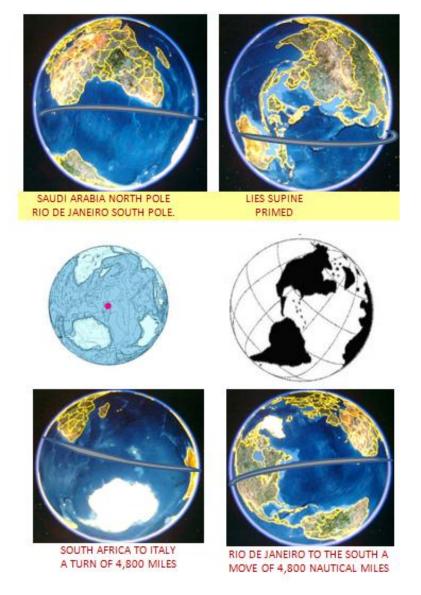

## SIX POINTERS TO A 4.800+ NAUTICAL MILE MOVEMENT OF THE EARTH

Repeating what Nostradamus had to say about the Earth LYING DOWN – something which is also stated by Isaiah... and by Leonardo da Vinci At this juncture there are now six mentions within the hidden texts – all of which CORRELATE. The one common denominator being that they ... share the SAME DISTANCE OF MOVEMENT.

- 1) That South Africa (at central point) will be situated where Italy is
- 2) that Italy will be "over the top" and Saudi Arabia will be at the North Pole
- 3) That Angola will be "prime real estate" (4 41 3) situated where the Mediterranean is now (and is that why the Chinese have constructed huge empty cities there?)
- 4) That LA (not sure if it is Los Angeles or Louisiana) will be where Tunisia is now
- 5) That Rio will be at the South Pole
- 6) Cetus constellation will be "unaccustomed" (5 9 4) with Mira at the new North Pole less 5° (currently towards the south)

Is this mere coincidence? – Or is it Insistence? All these moves are circa 4,800+ plus nautical miles!!!

These are approximate pictures from the Nostradamus forum EARTH'S NEW EQUATOR on page 7 of the main website.