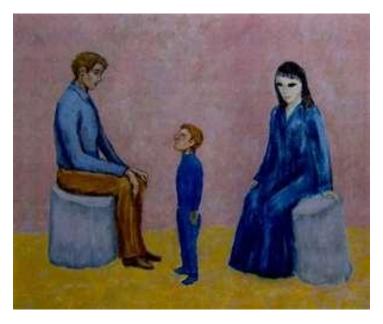

SEEING INCORPORATION SPADE ICON
So is Cassiopeia in league with Andromeda Council?
Or are they a under scrutiny by the Andromeda Council?
NOSTRADAMUS 'SAW' THE ICON. DAVID HUGGINS PAINTED IT

The sperm donor abductee painted many pictures of his abduction experiences

By David Huggins...

By Linda Porter

"Cassiopeia in the heavens".
Exactly what Nostradamus says.

DAVID HUGGINS from New Jersey & Georgia.

JOSHUA RHINEHALL Pacific North West

LINDA PORTER California

LOU BALDIN Exeter

ANGIE \*(earthfiles.com) was told their home was

URANDIR FERNANDES OLIVEIRA Bolivia

\*ANGIE was shown a blood red moon and fiery orange sun exploding, a desert planet with two suns with an underground city Interesting that both Linda Porter and David Huggins painted the same "PUPA" room...

In "HOT WINTER" the earthfiles excerpt says the Oliveira experience was with Pegasus, not Cassiopeia. The face painted by David Huggins might be 'As, which is "Ferdinand the Fair" in the quatrains...[appearing as] a tall blond cat eyed person. The person in blue who is "see thru" [shape shifting] is mentioned by all abductees of the Cassiopeian nursery breeders. The shape shifting could be a representation of being inter dimensional (as in the Alec Newald experience) which the cat eyed Dals are.

The illustration on the right is probably the most telling of all. We must all be grateful to David Huggins for the detail in his pictures. What he has painted on the right tells us that the hooded dwarf (Whitley Strieber's) ~the same which were seen spreading green mist prior to the plagues, is involved with the Cassiopeians, who are themselves in league with the agenda of the Andromeda Council (3 25 4). The Mantis(Lobstermen)has been seen on a wall glyph – twice – in a submissive posture to the giants Enki or Enlil. There are four different greys, one of which is a see thru **Elder.** A hooded reptilian, a tall blond (synthetic?) woman and a hybrid man in blue. **Who is in charge?** 

The illustration on the left has a hint we should take note of. There are two suns. One other painting showed one black sun. Would that be the "sack cloth" of darkness in the Bible?

The cattle mutilations have remained a mystery even to the journalists who follow it closely. YINM according to Nostradamus is the division of cells done at a molecular level using heat. The description of a "crab cross scorpion" seen by an lowa minister July 13 2007 on the back of a cow could be what the "Myrmidon" is in the quatrain 9 35. Line 9 35 4 has them as "Marron" (a very large crayfish) The minister described a "crab/scorpion" and illustrated what he saw here: