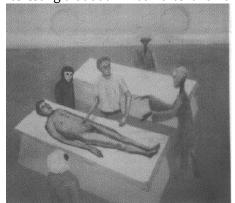

Michael Prince AKA James Casbolt projectavalon.net > Project Avalon > 30 Mar 2011

In this Video interview ... James Casbolt t ells of the SS Nazi connection with the creation of Cyborgized Human babies... Project Ibis: MANNEQUIN: the dangers of Looking Glass (Cronus Visor) and Artificial Intelligence based on computer systems. It was this line, 3 9 1 which prevented me from discarding the articles regarding James Casbolt... there are more lines which speak of SEXUAL ROGUES and those from Aldebaren – begging the question – how did he know? The only way he could have known was to be involved (in the same way David Huggins proved the truth by painting the icon that Nostradamus described). The Ibis was also called the "Benu" or "Beni" bird and was given the same distinctions as the Phoenix