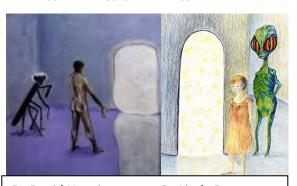

SEEING INCORPORATION SPADE ICON
So is Cassiopeia in league with Andromeda Council?
Or are they a under scrutiny by the Andromeda Council?
NOSTRADAMUS 'SAW' THE ICON. DAVID HUGGINS PAINTED IT

The sperm donor abductee painted many pictures of his abduction experiences

By David Huggins...

By Linda Porter

"Cassiopeia in the heavens".
Exactly what Nostradamus says.

DAVID HUGGINS from New Jersey & Georgia.

JOSHUA RHINEHALL Pacific North West

LINDA PORTER California

LOU BALDIN Exeter

ANGIE \*(earthfiles.com) was told their home was

URANDIR FERNANDES OLIVEIRA Bolivia

\*ANGIE was shown a blood red moon and fiery orange sun exploding, a desert planet with two suns with an underground city Interesting that both Linda Porter and David Huggins painted the same "PUPA" room...

In "HOT WINTER" the earthfiles excerpt says the Oliveira experience was with Pegasus, not Cassiopeia. The face painted by David Huggins might be 'As, which is "Ferdinand the Fair" in the quatrains...[appearing as] a tall blond cat eyed person. The person in blue who is "see thru" [shape shifting] is mentioned by all abductees of the Cassiopeian nursery breeders. The shape shifting could be a representation of being inter dimensional (as in the Alec Newald experience) which the cat eyed Dals are.

The illustration on the right is probably the most telling of all. We must all be grateful to David Huggins for the detail in his pictures. What he has painted on the right tells us that the hooded dwarf (Whitley Strieber's) ~the same which were seen spreading green mist prior to the plagues, is involved with the Cassiopeians, who are themselves in league with the agenda of the Andromeda Council (3 25 4). The Mantis(Lobstermen)has been seen on a wall glyph – twice – in a submissive posture to the giants Enki or Enlil. There are four different greys, one of which is a see thru **Elder.** A hooded reptilian, a tall blond (synthetic?) woman and a hybrid man in blue. **Who is in charge?** 

The illustration on the left has a hint we should take note of. There are two suns. One other painting showed one black sun. Would that be the "sack cloth" of darkness in the Bible?

The cattle mutilations have remained a mystery even to the journalists who follow it closely. YINM according to Nostradamus is the division of cells done at a molecular level using heat. The description of a "crab cross scorpion" seen by an lowa minister July 13 2007 on the back of a cow could be what the "Myrmidon" is in the quatrain 9 35. Line 9 35 4 has them as "Marron" (a very large crayfish) The minister described a "crab/scorpion" and illustrated what he saw here: