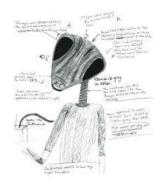

The illustration on the right is probably the most telling of all. We must all be grateful to David Huggins for the detail in his pictures. What he has painted on the right tells us that the hooded dwarf (Whitley Strieber's) ~the same which were seen spreading green mist prior to the plagues, is involved with the Cassiopeians, who are themselves in league with the agenda of the Andromeda Council (3 25 4). The Mantis(Lobstermen)has been seen on a wall glyph – twice – in a submissive posture to the giants Enki or Enlil. There are four different greys, one of which is a see thru **Elder.** A hooded reptilian, a tall blond (synthetic?) woman and a hybrid man in blue. **Who is in charge?** 