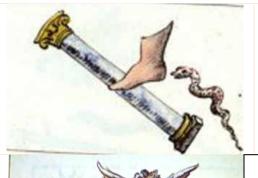

1 10 compare the spelling to the original below

Serpens transmis dans la caige de fer. Ou les enfans septaines du Roy sont pris: Les vieux & peres sortiront bas de l'enfer, Ains mourir voir de fruict mort et cris. The word 'Serpens' is a constellation, and here is why I thought the Cepheans are negative – but there are positive reptilians too (such as Lacerta) As an Alchemy List name it means the first ten days in Scorpio (which includes Halloween). The other name it has is the Retreating [Water] snake (Hydra) Serpens: Assaulting man's heel (see Vignettes in the Lost Manuscript) as the *year of the snake* 2013,2025,2037

1.10 A coffin is put into the vault of iron SERPENT LANDS PREFERS CANALS ~ f STARS REED (Celt date Oct 28 – Nov 24 Scorpio) where seven children of the king are held DINOSAUR PERILOUS PESTS ~ NOT YOURS this is why I thought the Cepheans are negatives The ancestors & forebears come forth from the depths of hell ELUSIVE ADSORBENT (greys) TERRORISE -TRITONS BLADES REVELS

lamenting to see thus dead the fruit of their line IS URSA'S ... MOURN MINOR FURRED SCRY SATYRIC SYRIANS

"f" is S – a Celt date for Willow: April 15 – May 12

Craft into mother ship

described here

F is either f which is "S" (date) or F is the sky rune for Pegasus SERPENT can mean the reptilian Off Worlder or Satan seven children of the king ... means Cepheus (involved with the second coming) which has seven daughters and sons (the stars) ancestors (from Orion and Sirius) & forebears (he rods) depths of Hades always means the stage gates BLADES can refer to another line which states the "STEGOSAURAN" has "PROTUBERANT SCAPULA BLADES" dead the fruit of their line, meaning us, our DNA, here and soon MOURN MINOR FURRED animal mutilations done by Ursa (the same who danced with Whitley Streiber)

SCRY keep an eye on what the Sirians SaLuSa/SanJasKa are saying LAVAGE EN MAI 1.2.1

The "pylon" here is one of the kings in a former manuscript; it could mean the "hub" of the Millwheel of precession... Pylon also has a date - December 23. The WOUNDED HEEL: could be ANTARES also known as Scorpio/ Ophiucus bitten on the heel by the scorpion, not the serpent.

However, Scorpio has had eight names, and the snake was one (so was the dove) It looks more like a foot (Aries "foot lies bound afar", afar is Aquarius) than a leg and "FOOT" CAN MEAN IN PISCES TOO TRODDEN UNDER is Hydra the fleeing serpent Another wounded heel is Jesus (Ysus).