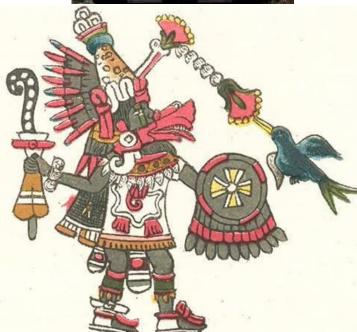

# Quetzalcoatl Shield With Cross

HERE IS THE PROOF OF MORE THAN ONE THING. 1) THE CONNECTION BETWEEN THE MAYA IN SOUTH AMERICA AND THE SUMERIANS IN ASIA MINOR. 2) WHAT I HAVE BEEN CALLING "THE CROSS OF THE CROSSING" - THE 'ST ANDREW'S CROSS' UNDER THE PHEON CROSS OF EN.LIL (LORD OF THE AIR WAVES AND CHIEF PILOT YHVVH) SHOWS US THAT IT IS EN.LIL WHO IS QUETZAL-COATL. 'CEMENT/SOLID' -'SPIRIT'. EN.LIL THE WRATHFUL. 3) THE SINGING BIRD IS THE VERY EVIDENCE WE NEEDED TO PROVE THAT IT IS BY SONICS THAT THE CYMATICS OF THE CROSSES AS SHOWN ON THE PREVIOUS PAGE ARE THE KEY TO GREAT TECHNOLOGY. THIS SHIELD HELD BY THE MAYAN GOD IS NOT ONLY THE RAGING PLANET OF THE CROSSING - BUT THE SYMBOL FOR THE HAOMA OF THE "BEAM ME UP" CROSSING... THAT WHICH NOSTRADAMUS DESCRIBES IN THE FOLLOWING QUATRAINS