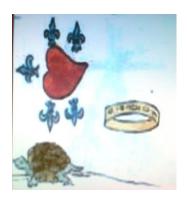

11 #13

I KNOW THIS SEEMS STRANGE - HERE IS THE LINK BETWEEN "GALL/BILE" [ 6. 6 ] AND THE GIANTS WHO THROUGHOUT THESE TEXTS ARE DESCRIBED AS HAVING A VERTICAL DUODENUM (NEFER) WITH "LAX LEVERS" & THE FLEUR DE LIS WHICH REPRESENTS ONE FACTION EACH OF THE ANU; WHO SEEM TO BE DIVIDED INTO FIVE THEMSELVES. EN.KI, NAN.NAR. EN.LIL & MARDUK . ALLA (dcd) time gate user. THE RED OBJECT IS A LIVER - FROM WHENCE COMES "GALL/BILE".

THE CROWN IS A CORONET, SO MEANS THE PRINCE - SIRIUS.

THIS SEEMS TO ME TO BE A TORTOISE. IT APPEARS TO BE "WALKING AWAY" THIS CLASSIFICATION IS IMPORTANT BECAUSE THERE IS A "TURTLE" TOO. IN THE ALCHEMY LIST THE TORTOISE REPRESENTS CYGNUS/LYRA/VEGA -AND IT IS CYGNUS UPON WHICH GIZA IS FOUNDED (Philip Coppens)