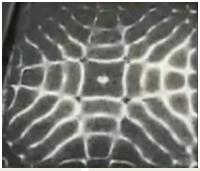

## THE PICTURE: ~ SONIC HARMONIC GONG - THE AUM "SQUEEZING THE WAVES" IN 1 63

CYMATICS, "SQUEEZING THE WAVES", FREQUENCY & THE CROSS OF ENLIL

**CYMATICS** SONIC VIBRATIONS **TABLET OF SHAMESH** SOLOMAN'S 'star of chemosh' SO THIS MUST BE ENLIL/PTAAH WHO IS LORD OF THE RING & THE WINDS LORD OF THE AIRWAYS, THE RUACH THE RING LORD OF THE HAOMA OF - AHURA MA<sup>T.</sup>ZUDA - ZORO.ASTER - ZARATHUSTRA ALSO NOTICE "TEN HORNS" ON HIS HELMET HE IS THE "AUROCHS" IN LATER LINES

Is this depicting the man.ipulation of DNA using sonic waves? To alter/ mutate the genes? There are three different variations of "squeezing the waves" here. Is one of them used to "beam me up Scotty"? The word used by Nostradamus is: AGGREGATION – of cells?

WHAT IS THE "NOTE" OF THE "VIBRATION" AT WHICH THESE SHAPES FORM?

THE VERTICAL CROSS OF ENLIL, & THE ANGULAR On the breastplate of En.lil (YHVVH - (<u>Jschwjsch link</u>)<sup>1</sup> Ptaah/RUACH Lord of the Winds can be seen a vertical pheon cross and a horizontal cross

In the past I have been calling the latter the "cross of the crossing" and it does appear in many of those things which were HIDDEN IN PLAIN SIGHT by Nostradamus - AS THE CROSSING POINT OF THE FIGURE OF EIGHT ORBIT OF THE NIBIRU SOLAR SYSTEM ... but this is all about sonics/sony/noyse