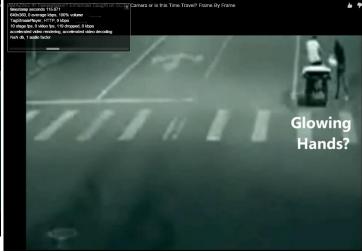

A BRIGHT CIRCULAR GLOW WHICH WAS IN FRONT OF THE TRUCK IN ONE FRAME AND IN THE NEXT FRAME ACROSS THE ROAD

THEN THAT BRIGHT GLOW BECOMES THE BIKIE AND THE ENTITY - ALL INSIDE A RING

WHEN YOU WATCH THE VIDEO - LOOK AT THE HANDS FEET AND FACE OF THE ENTITY - IT IS A LIGHT BEING

SEE THE STREAKS OF LIGHT AS THE ENTITY JUST "ARRIVES"

**GLOWING HANDS FEET AND FACE** 

THE SHADOW OF THE RING (VECTOR) IS STILL THERE

3 2