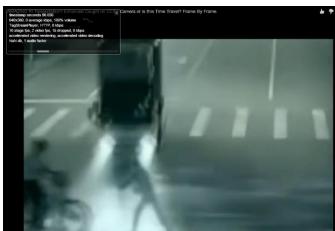

A BRIGHT CIRCULAR GLOW WHICH WAS IN FRONT OF THE TRUCK IN ONE FRAME AND IN THE NEXT FRAME ACROSS THE ROAD

THEN THAT BRIGHT GLOW BECOMES THE BIKIE AND THE ENTITY - ALL INSIDE A RING

WHEN YOU WATCH THE VIDEO - LOOK AT THE HANDS FEET AND FACE OF THE ENTITY - IT IS A LIGHT BEING

SEE THE STREAKS OF LIGHT AS THE ENTITY JUST "ARRIVES"

**GLOWING HANDS FEET AND FACE** 

THE SHADOW OF THE RING (VECTOR) IS STILL THERE

3 2