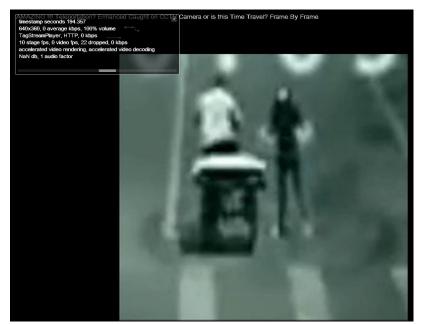

A BRIGHT CIRCULAR GLOW WHICH WAS IN FRONT OF THE TRUCK IN ONE FRAME AND IN THE NEXT FRAME ACROSS THE ROAD

THEN THAT BRIGHT GLOW BECOMES THE BIKIE AND THE ENTITY - ALL INSIDE A RING

WHEN YOU WATCH THE VIDEO - LOOK AT THE HANDS FEET AND FACE OF THE ENTITY - IT IS A LIGHT BEING

SEE THE STREAKS OF LIGHT AS THE ENTITY JUST "ARRIVES"

**GLOWING HANDS FEET AND FACE** 

THE SHADOW OF THE RING (VECTOR) IS STILL THERE

3 2