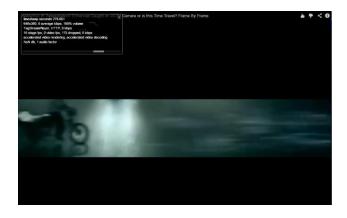

# SEE THE PATTERN INSIDE THE RING THAT IS THE PITCH OF SONIC FREQUENCY REQUIRED TO ACCOMPLISH THIS 'TRIP'

NOTICE THE ANODE & DIODE AND THE MATERIAL THE LOWER "SKIRT" IS COMPOSED OF