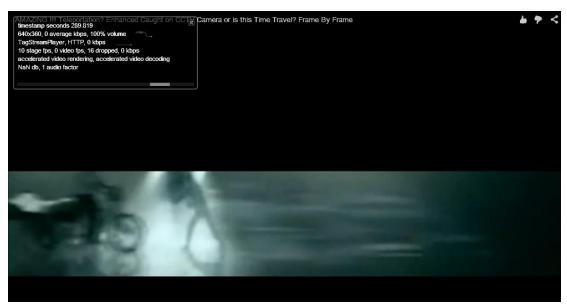

A BRIGHT CIRCULAR GLOW WHICH WAS IN FRONT OF THE TRUCK IN ONE FRAME AND IN THE NEXT FRAME ACROSS THE ROAD

THEN THAT BRIGHT GLOW BECOMES THE BIKIE AND THE ENTITY - ALL INSIDE A RING

WHEN YOU WATCH THE VIDEO - LOOK AT THE HANDS FEET AND FACE OF THE ENTITY - IT IS A LIGHT BEING

SEE THE STREAKS OF LIGHT AS THE ENTITY JUST "ARRIVES"

**GLOWING HANDS FEET AND FACE** 

THE SHADOW OF THE RING (VECTOR) IS STILL THERE

3 2