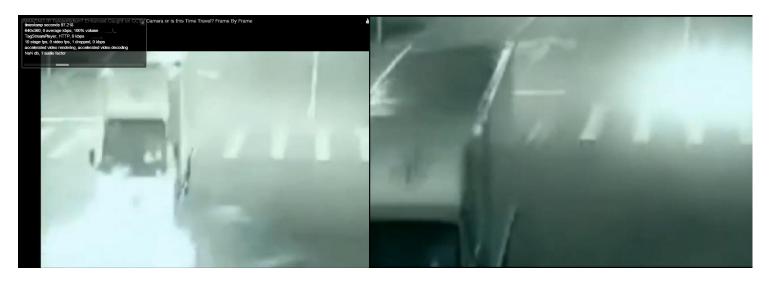

A BRIGHT CIRCULAR GLOW WHICH WAS IN FRONT OF THE TRUCK IN ONE FRAME AND IN THE NEXT FRAME ACROSS THE ROAD

THEN THAT BRIGHT GLOW BECOMES THE BIKIE AND THE ENTITY - ALL INSIDE A RING

WHEN YOU WATCH THE VIDEO - LOOK AT THE HANDS FEET AND FACE OF THE ENTITY - IT IS A LIGHT BEING

SEE THE STREAKS OF LIGHT AS THE ENTITY JUST "ARRIVES"

**GLOWING HANDS FEET AND FACE** 

THE SHADOW OF THE RING (VECTOR) IS STILL THERE

3 2

# SEE THE PATTERN INSIDE THE RING THAT IS THE PITCH OF SONIC FREQUENCY REQUIRED TO ACCOMPLISH THIS 'TRIP'

NOTICE THE ANODE & DIODE AND THE MATERIAL THE LOWER "SKIRT" IS COMPOSED OF