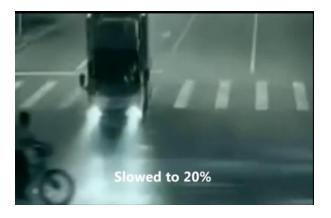

A BRIGHT CIRCULAR GLOW WHICH WAS IN FRONT OF THE TRUCK IN ONE FRAME AND IN THE NEXT FRAME ACROSS THE ROAD

THEN THAT BRIGHT GLOW BECOMES THE BIKIE AND THE ENTITY - ALL INSIDE A RING

WHEN YOU WATCH THE VIDEO - LOOK AT THE HANDS FEET AND FACE OF THE ENTITY - IT IS A LIGHT BEING

SEE THE STREAKS OF LIGHT AS THE ENTITY JUST "ARRIVES"

**GLOWING HANDS FEET AND FACE** 

THE SHADOW OF THE RING (VECTOR) IS STILL THERE

3 2