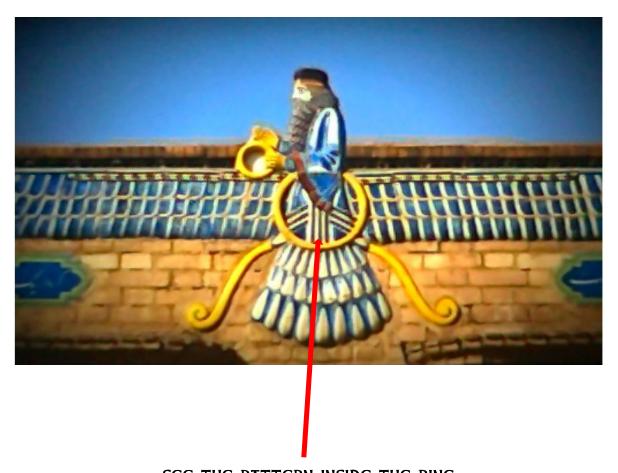

DDING: EVERYWHERE YOU SEE THE HAOMA OF ZORO-ASTER~MAZUDA INCLUDING AMONGST THE MAYA DOCUMENTS

HE IS THE LORD OF THE RINGS

LORD OF THE STAGE GATES - STARGATES - JUMP ROOMS ~ PORTALS

ASMODEUS OVER THE DOORWAY OF RENNES LE CHATEAU ~ UNDER GIZA IN HADES ~ HE WHO

# SEE THE PATTERN INSIDE THE RING THAT IS THE PITCH OF SONIC FREQUENCY REQUIRED TO ACCOMPLISH THIS 'TRIP'

NOTICE THE ANODE & DIODE AND THE MATERIAL THE LOWER "SKIRT" IS COMPOSED OF