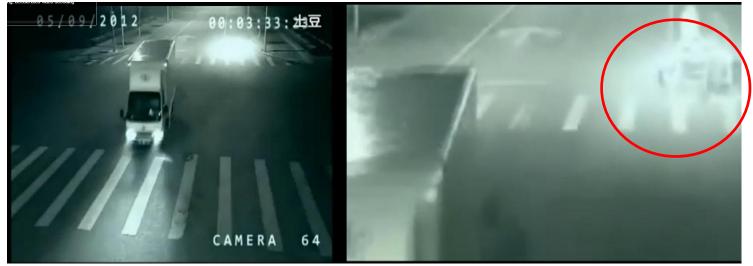

A BRIGHT CIRCULAR GLOW WHICH WAS IN FRONT OF THE TRUCK IN ONE FRAME AND IN THE NEXT FRAME ACROSS THE ROAD

THEN THAT BRIGHT GLOW BECOMES THE BIKIE AND THE ENTITY - ALL INSIDE A RING

WHEN YOU WATCH THE VIDEO - LOOK AT THE HANDS FEET AND FACE OF THE ENTITY - IT IS A LIGHT BEING

SEE THE STREAKS OF LIGHT AS THE ENTITY JUST "ARRIVES"

**GLOWING HANDS FEET AND FACE** 

THE SHADOW OF THE RING (VECTOR) IS STILL THERE

3 2

# SEE THE PATTERN INSIDE THE RING THAT IS THE PITCH OF SONIC FREQUENCY REQUIRED TO ACCOMPLISH THIS 'TRIP'

NOTICE THE ANODE & DIODE AND THE MATERIAL THE LOWER "SKIRT" IS COMPOSED OF