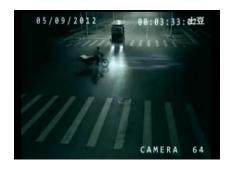

A BRIGHT CIRCULAR GLOW WHICH WAS IN FRONT OF THE TRUCK IN ONE FRAME AND IN THE NEXT FRAME ACROSS THE ROAD

THEN THAT BRIGHT GLOW BECOMES THE BIKIE AND THE ENTITY - ALL INSIDE A RING

WHEN YOU WATCH THE VIDEO - LOOK AT THE HANDS FEET AND FACE OF THE ENTITY - IT IS A LIGHT BEING

SEE THE STREAKS OF LIGHT AS THE ENTITY JUST "ARRIVES"

**GLOWING HANDS FEET AND FACE** 

THE SHADOW OF THE RING (VECTOR) IS STILL THERE

3 2