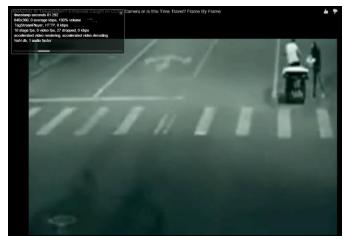

A BRIGHT CIRCULAR GLOW WHICH WAS IN FRONT OF THE TRUCK IN ONE FRAME AND IN THE NEXT FRAME ACROSS THE ROAD

THEN THAT BRIGHT GLOW BECOMES THE BIKIE AND THE ENTITY - ALL INSIDE A RING

WHEN YOU WATCH THE VIDEO - LOOK AT THE HANDS FEET AND FACE OF THE ENTITY - IT IS A LIGHT BEING

SEE THE STREAKS OF LIGHT AS THE ENTITY JUST "ARRIVES"

**GLOWING HANDS FEET AND FACE** 

THE SHADOW OF THE RING (VECTOR) IS STILL THERE

3 2