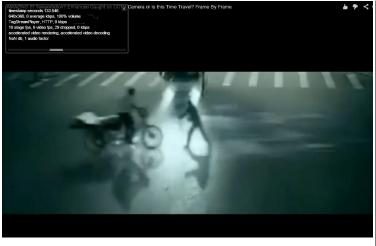

A BRIGHT CIRCULAR GLOW WHICH WAS IN FRONT OF THE TRUCK IN ONE FRAME AND IN THE NEXT FRAME ACROSS THE ROAD

THEN THAT BRIGHT GLOW BECOMES THE BIKIE AND THE ENTITY - ALL INSIDE A RING

WHEN YOU WATCH THE VIDEO - LOOK AT THE HANDS FEET AND FACE OF THE ENTITY - IT IS A LIGHT BEING

SEE THE STREAKS OF LIGHT AS THE ENTITY JUST "ARRIVES"

**GLOWING HANDS FEET AND FACE** 

THE SHADOW OF THE RING (VECTOR) IS STILL THERE

3 2