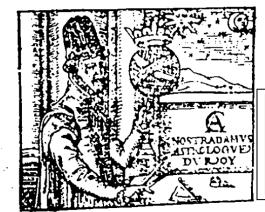

## NOSTRADAMUS & THE NIBIRU SOLAR SYSTEM DRAGON EN VIRGO

Planet of the crossing: hot sun and two 'moons', that same theme again, the real "passover" & Jjust this moment noticed two initials showing an "A" for Cassiopeia and a "C" for Ophiucus. These letters are runes, special runes of the skies. The shape of the constellation which they represent. One might say they indicate "good" and "evil". The very same which the bible describes – Satan and its "angels" and God with his 'angels'. Those from Cassiopeia with their various forms of life (life forms) which include the Mantis and those from Ophiucus which include the negative Zeta grey types as described in the recent forum Excerpt Monstre d'ABUS. The coronet means the Prince which is Sirius, and the cross of the chief Pilot YHWH/En.lil Lord of the air ways, the Ruach is evident. The surveyor's tools on the table show the degrees of movement Earth will find herself after the passing over. He holds map calipers. The date is 1572 which is six years after the death of Nostradamus, with the clothing in the fashion of the seventeenth century.

Does the title on the wall say NOSTRADAMVS ASTROLGVED DVR JOY?

VENDS MY VAST RO GOD - VAST RAJ (RAI) LORD...VERY GRAND MAJOR VOLTS, VAST ODDS, VENDS MAJOR GODS Tells everyone about the Andromeda Council, the Electron being. Great electrical "fuse" event and tells about the other main gods VARY VOLTS DARTS. MAJOR DOGS DRY VAN (UAN) ADVERTS VOLTS. MAJOR GODS SURVEY STANDARD VOLTS who are in control of the electrical darts. Canis Major (Sirius) and Uannes (Oannes) spreads these, being watched by the Watchers Adverts means 'spreads' so this could be saying the Oannes are diffusing the volts But it is those from Sirius who spread chemtrails MAJOR RO JURY MOVES VAST GOLD STANDARD, ADVERTS VAST GODLY ROUNDS, ADJUSTS NOVEL DOOMSDAY Andromeda Council uses the golden ratio when spreading the "rounds" - orbits. Andromeda Council mollifies the new unusual doomsday. VAST GOLD STANDARD could also be a reference to Nibiru itself, which has a gold canopy. Could mean Golden Age. ADJUST VAST GRAND VERY OLD ROOMS (houses of the zodiac, saying moving the constellations, which means moving the Earth) UNDERSTOOD MY GOD - UNDERSTOOD VAST ARRIVALS: MODERNS START SURVIVAL - A GOOD DAY. ODDLY The hidden text produces the understanding regarding Eloim ("my god" which is \$\overline{A}s\$) and the hordes. "Moderns" are the preppers. MASS STARVATION OVER DRUG. "NORMAL" SURVIVED, START GOOD DAYS. GLAD ALERT ADVISORY MONSTER People become hooked on strange drugs which they prefer over food. Maybe this is speaking of genetically altered food chemicals... To conclude: Nostradamus is glad that the Hidden Texts alert readers regarding the "Monster" (of Abus, a name to be researched). The word "normal" could relate to one of two things: The "elect" (and not the "elite") and it could mean "organic" food. "Monster" could just as easily mean Nibiru solar system itself.