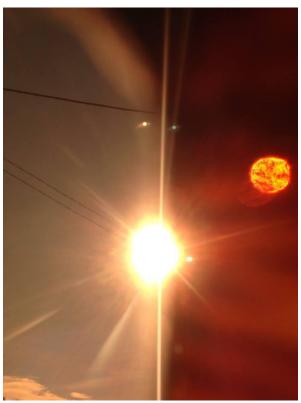

Nibiru system in full color as seen by a passenger on board a commercial aircraft over Melbourne Australia May 27, 2012

Photo taken from Sydney March 15 2012 **at sun rise** by Stella Heap – my niece
Nibiru is supposed to be a red dwarf star.
The Erid.anu are in league with the Anu –
Either of which are said to be the Eagle headed winged man, as the Nephilim are represented. The Nephilim are a *by product* of the Anu (as we call them)