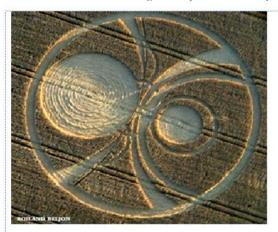

More recent information says that Nibiru is *smaller* than Planet X. This crop circle seems to depict the solar system in configuration once the Niburu solar system has *left* ... see our moon – opposite Earth. Note the Nibiru system consists of seven planets plus the dwarf star, with 6 orbiting between the two larger bodies

The crop circle here is a year clock. End of February (in Pisces) end of April into Beltane. Early in July (Gemini) – early in September (Virgo) and the end of October into November (Scorpio) – all highly pertinent dates from the Hidden Texts.

Crop circle August 6 2013 UK

THE ABILITY TO WORK FROM THE VERY ORIGINAL QUATRAINS CEASES AT C 4 Q 53 ALTHOUGH, ACCIDENTALLY THE ORIGINAL QUATRAINS 10 32 TO 10 43 HAVE ARRIVED IF ANY READER IS ABLE TO ASSIST ME IN GAINING ACCESS TO THE VERY ORIGINAL QUATRAINS FOLLOWING 4 53