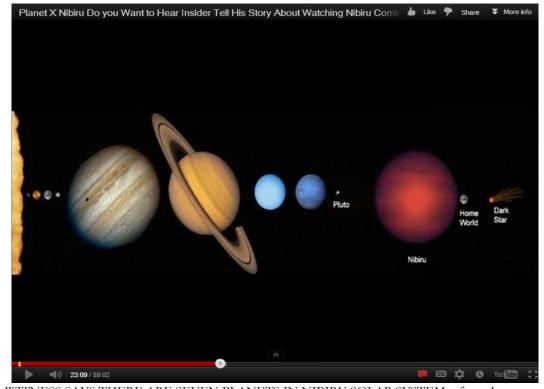

More recent information says that Nibiru is *smaller* than Planet X. This crop circle seems to depict the solar system in configuration once the Niburu solar system has *left* ... see our moon – opposite Earth. Note the Nibiru system consists of seven planets plus the dwarf star, with 6 orbiting between the two larger bodies

WE WOULD ALL OF US BE VERY GRATEFUL

PART ONE CONTINUES

AND AGAIN OVER MONTANA

WITNESS SAYS THERE ARE SEVEN PLANETS IN NIBIRU SOLAR SYSTEM – four plus moons MY CONTACT SAYS THAT OUR SUN IS TWO AND A HALF TIMES THE SIZE OF NIBIRU, so these proportions are possibly wrong. If Nibiru is 40% smaller than our sun it is still 44 times larger than Earth Notice Jupiter on its side

STRICTLY SPEAKING - IT IS NIBIRU SOLAR SYSTEM - PROPORTIONS ARE VERY POSSIBLY WRONG