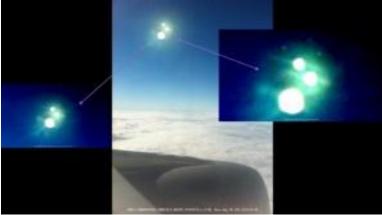

Nibiru system in full color as seen by a passenger on board a commercial aircraft over Melbourne Australia May 27, 2012

Photo taken from Sydney March 15 2012 **at sun rise** by Stella Heap – my niece
Nibiru is supposed to be a red dwarf star.
The Erid.anu are in league with the Anu –
Either of which are said to be the Eagle headed winged man, as the Nephilim are represented. The Nephilim are a *by product* of the Anu (as we call them)

Go to the pdf forum NIBIRU SOLAR SYSTEM AFFECTING THE EARTH which shows a very large crop circle of Nibiru

7 24 4 Grand de Lorraine par le Marquis du Pont at great Lorraine, duke of the Bridge (portal)

STRICTLY SPEAKING - IT IS NIBIRU SOLAR SYSTEM - PROPORTIONS ARE VERY POSSIBLY WRONG