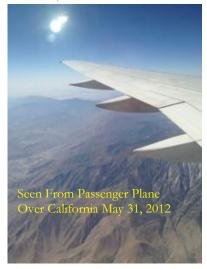

Nibiru system in full color as seen by a passenger on board a commercial aircraft over Melbourne Australia May 27, 2012

Photo taken from Sydney March 15 2012 **at sun rise** by Stella Heap – my niece
Nibiru is supposed to be a red dwarf star.
The Erid.anu are in league with the Anu –
Either of which are said to be the Eagle headed winged man, as the Nephilim are represented. The Nephilim are a *by product* of the Anu (as we call them)

Go to the pdf forum NIBIRU SOLAR SYSTEM AFFECTING THE EARTH which shows a very large crop circle of Nibiru

7 24 4 Grand de Lorraine par le Marquis du Pont at great Lorraine, duke of the Bridge (portal)

STRICTLY SPEAKING - IT IS NIBIRU SOLAR SYSTEM - PROPORTIONS ARE VERY POSSIBLY WRONG