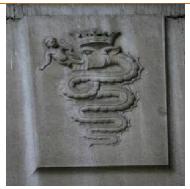

In 2013 September 11 is on a Wednesday

7 38 4 Foot in thick lipped mouth PEEPER LEAP saying the events are in Scorpio

LEFT: The crowned reptilian which we have been warned about all throughout the Hidden Texts. This is the Visconti coat of arms which speaks of an event in Italy in the 5<sup>th</sup> century A.D. Reptilians also arrive from Auriga