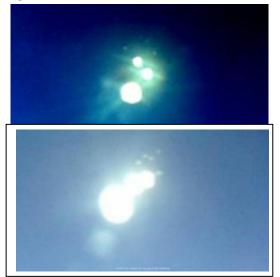

Nibiru system in full color as seen by a passenger on board a commercial aircraft over Melbourne Australia May 27, 2012

Photo taken from Sydney March 15 2012 **at sun rise** by Stella Heap – my niece
Nibiru is supposed to be a red dwarf star.
The Erid.anu are in league with the Anu –
Either of which are said to be the Eagle headed winged man, as the Nephilim are represented. The Nephilim are a *by product* of the Anu (as we call them)

Go to the pdf forum NIBIRU SOLAR SYSTEM AFFECTING THE EARTH which shows a very large crop circle of Nibiru

7 24 4 Grand de Lorraine par le Marquis du Pont at great Lorraine, duke of the Bridge (portal)

STRICTLY SPEAKING - IT IS NIBIRU SOLAR SYSTEM - PROPORTIONS ARE VERY POSSIBLY WRONG