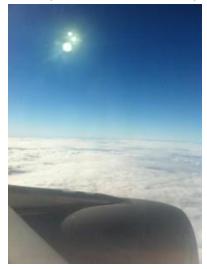

Nibiru system in full color as seen by a passenger on board a commercial aircraft over Melbourne Australia May 27, 2012

Photo taken from Sydney March 15 2012 **at sun rise** by Stella Heap – my niece
Nibiru is supposed to be a red dwarf star.
The Erid.anu are in league with the Anu –
Either of which are said to be the Eagle headed winged man, as the Nephilim are represented. The Nephilim are a *by product* of the Anu (as we call them)

Go to the pdf forum NIBIRU SOLAR SYSTEM AFFECTING THE EARTH which shows a very large crop circle of Nibiru

7 24 4 Grand de Lorraine par le Marquis du Pont at great Lorraine, duke of the Bridge (portal)

STRICTLY SPEAKING - IT IS NIBIRU SOLAR SYSTEM - PROPORTIONS ARE VERY POSSIBLY WRONG