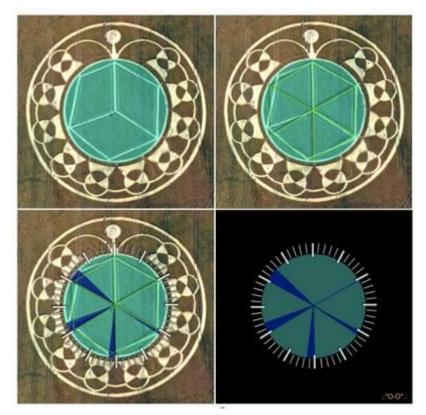

nisomerous definition: adjective Bot. of a flower having an unequal number of petals, stamens, or other floral parts

1 100 1 LARGE PEACEFUL ANISOMEROUS FUGITIVE this line describes this vignette which is a calendar. The petals are the days of a week, the moon is the phase in that week and the month is that of Keltic Virgo which is September 2 to September 29 and see 2 41 "burn greatly for 7 days"

IN OMINOUS EARS (ears of corn means Virgo) DESCRIBED in  $1\,100\,1$  AS A "FUGITIVE" — well, the flower is "UP" the Virgo does look LARGE, OMINOUS with 6 fingers yet a FUGITIVE

There are also large female synthetic beings allied with the Cassiopeians which have been involved in the hybrid breeding program

see back to 1 58 3

Here is a chart of the moon as it appears September 10 and 11 2013 to compare to the moon in the vignette. A waxing moon, albeit turned sideways in the vignette. Most likely saying the Earth is turned sideways

The crop circle here is a year clock. End of February (in Pisces) end of April into Beltane. Early in July (Gemini) – early in September (Virgo) and the end of October into November (Scorpio) – all highly pertinent dates from the Hidden Texts.

Crop circle August 6 2013 UK

THE ABILITY TO WORK FROM THE VERY ORIGINAL QUATRAINS CEASES AT C 4 Q 53 ALTHOUGH, ACCIDENTALLY THE ORIGINAL QUATRAINS 10 32 TO 10 43 HAVE ARRIVED IF ANY READER IS ABLE TO ASSIST ME IN GAINING ACCESS TO THE VERY ORIGINAL QUATRAINS FOLLOWING 4 53

WE WOULD ALL OF US BE VERY GRATEFUL

PART ONE CONTINUES

AND AGAIN OVER MONTANA

WITNESS SAYS THERE ARE SEVEN PLANETS IN NIBIRU SOLAR SYSTEM – four plus moons MY CONTACT SAYS THAT OUR SUN IS TWO AND A HALF TIMES THE SIZE OF NIBIRU, so these proportions are possibly wrong. If Nibiru is 40% smaller than our sun it is still 44 times larger than Earth Notice Jupiter on its side