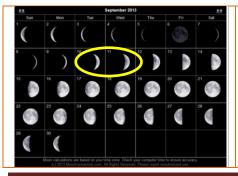

see back to 1 58 3

Here is a chart of the moon as it appears September 10 and 11 2013 to compare to the moon in the vignette. A waxing moon, albeit turned sideways in the vignette. Most likely saying the Earth is turned sideways