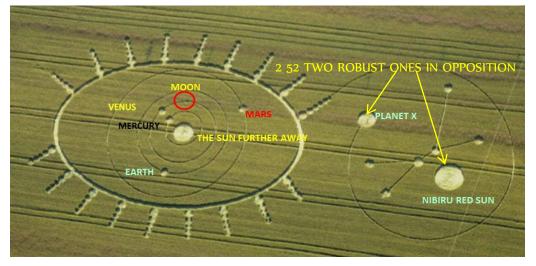

More recent information says that Nibiru is *smaller* than Planet X. This crop circle seems to depict the solar system in configuration once the Niburu solar system has *left* ... see our moon – opposite Earth. Note the Nibiru system consists of seven planets plus the dwarf star, with 6 orbiting between the two larger bodies

The crop circle here is a year clock. End of February (in Pisces) end of April into Beltane. Early in July (Gemini) – early in September (Virgo) and the end of October into November (Scorpio) – all highly pertinent dates from the Hidden Texts.

Crop circle August 6 2013 UK

THE ABILITY TO WORK FROM THE VERY ORIGINAL QUATRAINS CEASES AT C 4 Q 53 ALTHOUGH, ACCIDENTALLY THE ORIGINAL QUATRAINS 10 32 TO 10 43 HAVE ARRIVED IF ANY READER IS ABLE TO ASSIST ME IN GAINING ACCESS TO THE VERY ORIGINAL QUATRAINS FOLLOWING 4 53

WE WOULD ALL OF US BE VERY GRATEFUL

PART ONE CONTINUES

AND AGAIN OVER MONTANA

WITNESS SAYS THERE ARE SEVEN PLANETS IN NIBIRU SOLAR SYSTEM – four plus moons MY CONTACT SAYS THAT OUR SUN IS TWO AND A HALF TIMES THE SIZE OF NIBIRU, so these proportions are possibly wrong. If Nibiru is 40% smaller than our sun it is still 44 times larger than Earth Notice Jupiter on its side

STRICTLY SPEAKING - IT IS NIBIRU SOLAR SYSTEM - PROPORTIONS ARE VERY POSSIBLY WRONG