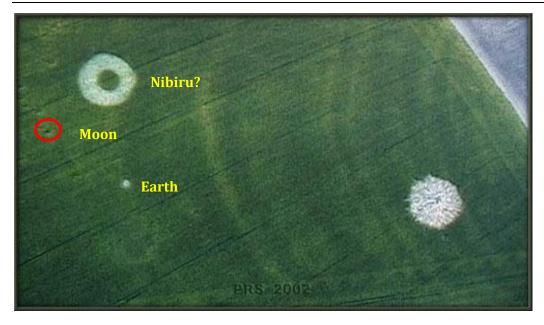

## THE NIBIRU SOLAR SYSTEM

# Where the internal bodies orbit between the two large ones

THERE ARE SEVEN FIXED BODIES IN NIBIRU AND ONE OR TWO ARE MOBILE

#### EARTH BEING MOVED

3 ORBITS OUT: a 1260 day orbit? The difference between the dark and the light could be just that night and day

THIS SAYS 2012
YET WE HAD ONE JUST LIKE THIS
"RECENTLY"
see video
IN THE LAST few WEEKS (NOV 2013):

THAT WOULD BE OUR
MOON ON ITS WAY OUT TO
THE OPPOSING ORBIT

see the forum

CROP CIRCLE - CAUSE FOR PAUSE

**OUR SUN AND...** 