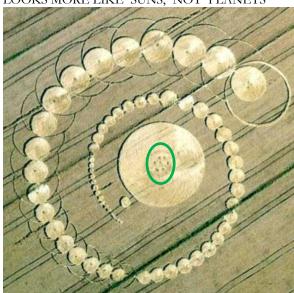

## THE NIBIRU SOLAR SYSTEM

# Where the internal bodies orbit between the two large ones

THERE ARE SEVEN FIXED BODIES IN NIBIRU AND ONE OR TWO ARE MOBILE

#### EARTH BEING MOVED

3 ORBITS OUT: a 1260 day orbit? The difference between the dark and the light could be just that night and day

THIS SAYS 2012
YET WE HAD ONE JUST LIKE THIS
"RECENTLY"
see video
IN THE LAST few WEEKS (NOV 2013):