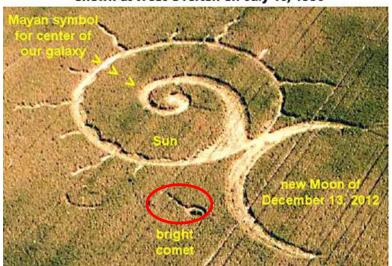

### A similar astronomical prediction for December 2012 was shown at West Overton on July 13, 1996

WE ARE STILL IN 2012 astronomically DECEMBER 13 IS ST LUCY'S DAY THE VERY DAY SHIPTON & NOSTRADAMUS MENTIONED

WHEN TWO ASTEROIDS – TOUTATIS & COMPANION PASSED US BY

WITHOUT NASA SAYING A PEEP

THESE TWO ASTEROIDS WILL BE BACK DECEMBER 2016 –

BUT EARTH HAS BEEN MOVED OFF HER ORBIT IN APRIL AND JUNE 2011 – BY 20 MINUTES EACH TIME The yellow text here is by Project Camelot, and I do not agree with it due to information from the texts hidden by Nostradamus