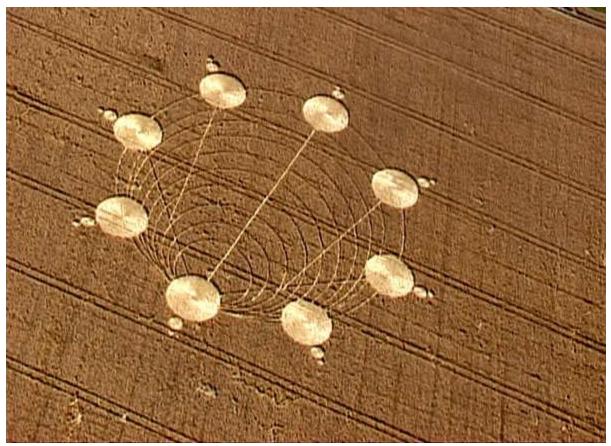

15 circles – 2015? One orbit is one year. Our Moon's orbit is becoming erratic... the other bodies near Earth are the space station of the Elohim and the Mother ship of the Anu The two opposing views of the WELLENSPIRALE crop circles