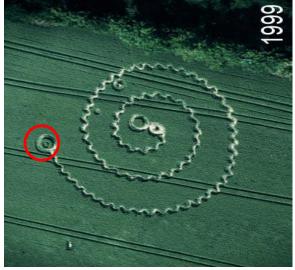

### A similar astronomical prediction for December 2012 was shown at West Overton on July 13, 1996

WE ARE STILL IN 2012 astronomically DECEMBER 13 IS ST LUCY'S DAY THE VERY DAY SHIPTON & NOSTRADAMUS MENTIONED

SUN and a MOVING DARK SUN The Wrekin (2), nr Telford. Shropshire. Reported 21st July.

WELLENSPIRALE & **NIBIRU SOLAR SYSTEM AT THE LEFT**, ONE IS CLOCKWISE & ONE IS NOT. TWO DIFFERENT VIEWS ONE FROM EACH SIDE – FROM SPACE STATION AND MOTHER SHIP? **BUT IT IS EARTH BEING MOVED THREE ORBITS OUT** 

## THE NIBIRU SOLAR SYSTEM

# Where the internal bodies orbit between the two large ones

THERE ARE SEVEN FIXED BODIES IN NIBIRU AND ONE OR TWO ARE MOBILE

#### EARTH BEING MOVED

3 ORBITS OUT: a 1260 day orbit? The difference between the dark and the light could be just that night and day

THIS SAYS 2012
YET WE HAD ONE JUST LIKE THIS
"RECENTLY"
see video
IN THE LAST few WEEKS (NOV 2013):