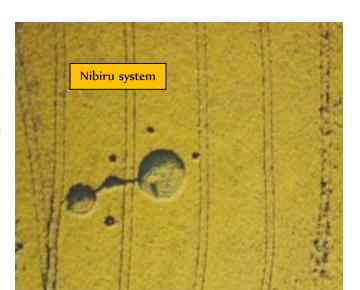

SUN and a MOVING DARK SUN The Wrekin (2), nr Telford. Shropshire. Reported 21st July.

WELLENSPIRALE & **NIBIRU SOLAR SYSTEM AT THE LEFT**, ONE IS CLOCKWISE & ONE IS NOT. TWO DIFFERENT VIEWS ONE FROM EACH SIDE – FROM SPACE STATION AND MOTHER SHIP? **BUT IT IS EARTH BEING MOVED THREE ORBITS OUT** 

## THE NIBIRU SOLAR SYSTEM

# Where the internal bodies orbit between the two large ones

THERE ARE SEVEN FIXED BODIES IN NIBIRU AND ONE OR TWO ARE MOBILE