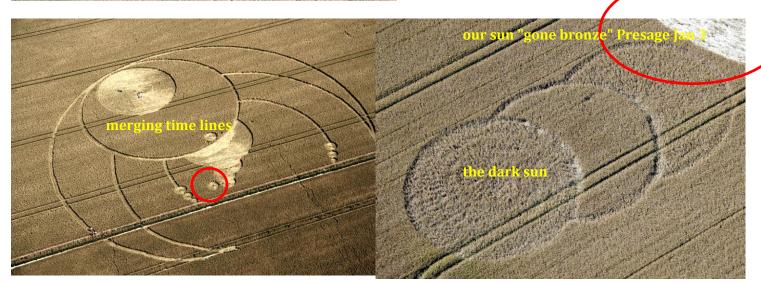

### CROP CIRCLES ~ OUR SUN

THIS IS THE SAME EVENT, BUT THE FOUR INNER PLANETS [no moon] ARE IN DIFFERING ALIGNMENTS IS THIS THE RADIOACTIVE OCEAN BEING LIFTED OFF?

OUR SUN GONE BRONZE Presage Jan 3 "The big bronze one (our sun) which arranges the hours of the day "Clone nursery" of hybrid human-alien fetuses drawn by abductee, Angie. (see Other Worlders) "One of the aliens touched my forehead," Angie said, "and a series of graphic images exploded" in her mind. She saw "a reddish-gold desert planet with two setting suns," a "galaxy," a "blood-red moon and a fiery orange sun exploding," and an "underground city" before she blacked out. When she regained consciousness, an alien told her their home was "Cassiopeia in the heavens," but that they had made a home for themselves on Earth before humans were created. Source: Taken: Inside the Alien-Human Abduction Agenda © 1994 by Karla Turner, Ph.D.