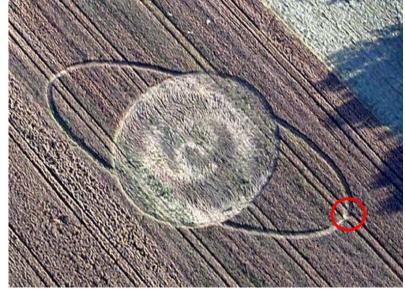

5:90.1 "STEALTHIER ETHEREAL SPINNER" 8:40.4 "BASAL CHIMERA 'SPUN' IN HERON (CRANE)"

A SUN GONE VIRAL –
NOTE THE SUBTLE
RADIATING WAVES FROM
THE EXPLODING STARS OF
CHANI

IS THAT EARTH WITH THE OCEANS ALL "FLUFFED" OUT AS DA VINCI SAID?

THAT WOULD BE OUR
MOON ON ITS WAY OUT TO
THE OPPOSING ORBIT

see the forum

CROP CIRCLE - CAUSE FOR PAUSE

**OUR SUN AND...** 

### ?? OCEANS HALF GONE, MOON GONE

"me have lernt on 9 january yor astronomers cee 2 star xplode yor time line this 2 star xplode is part of yor 2nd witnesing prophesy now u must lisen me very good and lisen warning ok make yorself ready

Chani

THAT COULD BE OUR MOON ON ITS WAY OUT TO THE OPPOSING ORBIT ON THE OTHER SIDE OF OUR SUN GONE BRONZE LOSING ITS FUEL OR

THE CENTRAL BODY IS EARTH LOSING HALF HER OCEAN WITH THE MOTHER SHIP OF THE ANU (see the pointed pyramid?)
AND THE SPACE STATION (with atmosphere, as Earth® is usually shown)
OF THE ELOHIM/CASSIOPEIAN