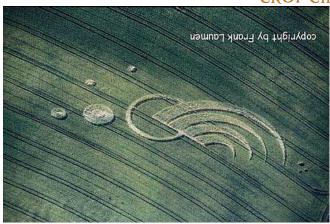

SUN and a MOVING DARK SUN The Wrekin (2), nr Telford. Shropshire. Reported 21st July.

WELLENSPIRALE & **NIBIRU SOLAR SYSTEM AT THE LEFT**, ONE IS CLOCKWISE & ONE IS NOT. TWO DIFFERENT VIEWS ONE FROM EACH SIDE – FROM SPACE STATION AND MOTHER SHIP? **BUT IT IS EARTH BEING MOVED THREE ORBITS OUT** 

5:90.1 "STEALTHIER ETHEREAL SPINNER" 8:40.4 "BASAL CHIMERA 'SPUN' IN HERON (CRANE)"

A SUN GONE VIRAL –
NOTE THE SUBTLE
RADIATING WAVES FROM
THE EXPLODING STARS OF
CHANI

IS THAT EARTH WITH THE OCEANS ALL "FLUFFED" OUT AS DA VINCI SAID?

THAT WOULD BE OUR
MOON ON ITS WAY OUT TO
THE OPPOSING ORBIT

see the forum

CROP CIRCLE - CAUSE FOR PAUSE

**OUR SUN AND...** 

Chani

THAT COULD BE OUR MOON ON ITS WAY OUT TO THE OPPOSING ORBIT ON THE OTHER SIDE OF OUR SUN GONE BRONZE LOSING ITS FUEL OR

THE CENTRAL BODY IS EARTH LOSING HALF HER OCEAN WITH THE MOTHER SHIP OF THE ANU (see the pointed pyramid?)
AND THE SPACE STATION (with atmosphere, as Earth® is usually shown)
OF THE ELOHIM/CASSIOPEIAN