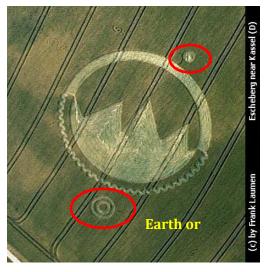

5:90.1 "STEALTHIER ETHEREAL SPINNER" 8:40.4 "BASAL CHIMERA 'SPUN' IN HERON (CRANE)"

A SUN GONE VIRAL –
NOTE THE SUBTLE
RADIATING WAVES FROM
THE EXPLODING STARS OF
CHANI

IS THAT EARTH WITH THE OCEANS ALL "FLUFFED" OUT AS DA VINCI SAID?

### ?? OCEANS HALF GONE, MOON GONE

"me have lernt on 9 january yor astronomers cee 2 star xplode yor time line this 2 star xplode is part of yor 2nd witnesing prophesy now u must lisen me very good and lisen warning ok make yorself ready