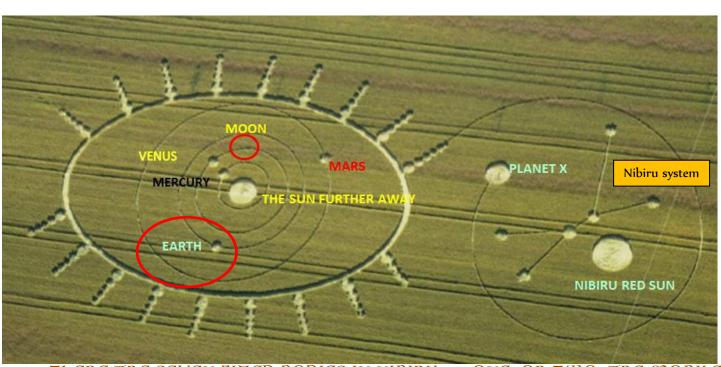

SUN and a MOVING DARK SUN The Wrekin (2), nr Telford. Shropshire. Reported 21st July.

WELLENSPIRALE & **NIBIRU SOLAR SYSTEM AT THE LEFT**, ONE IS CLOCKWISE & ONE IS NOT. TWO DIFFERENT VIEWS ONE FROM EACH SIDE – FROM SPACE STATION AND MOTHER SHIP? **BUT IT IS EARTH BEING MOVED THREE ORBITS OUT** 

## THE NIBIRU SOLAR SYSTEM

# Where the internal bodies orbit between the two large ones

THERE ARE SEVEN FIXED BODIES IN NIBIRU AND ONE OR TWO ARE MOBILE

#### EARTH BEING MOVED

3 ORBITS OUT: a 1260 day orbit? The difference between the dark and the light could be just that night and day

THIS SAYS 2012
YET WE HAD ONE JUST LIKE THIS
"RECENTLY"
see video
IN THE LAST few WEEKS (NOV 2013):