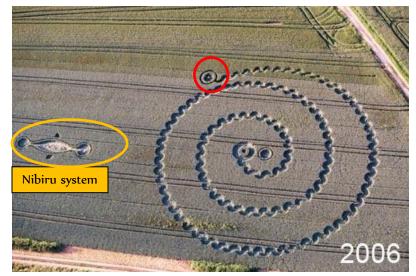

SUN and a MOVING DARK SUN The Wrekin (2), nr Telford. Shropshire. Reported 21st July.

WELLENSPIRALE & **NIBIRU SOLAR SYSTEM AT THE LEFT**, ONE IS CLOCKWISE & ONE IS NOT. TWO DIFFERENT VIEWS ONE FROM EACH SIDE – FROM SPACE STATION AND MOTHER SHIP? **BUT IT IS EARTH BEING MOVED THREE ORBITS OUT** 

## THE NIBIRU SOLAR SYSTEM

# Where the internal bodies orbit between the two large ones

THERE ARE SEVEN FIXED BODIES IN NIBIRU AND ONE OR TWO ARE MOBILE

#### EARTH BEING MOVED

3 ORBITS OUT: a 1260 day orbit? The difference between the dark and the light could be just that night and day

THIS SAYS 2012
YET WE HAD ONE JUST LIKE THIS
"RECENTLY"
see video
IN THE LAST few WEEKS (NOV 2013):

15 circles – 2015? One orbit is one year. Our Moon's orbit is becoming erratic... the other bodies near Earth are the space station of the Elohim and the Mother ship of the Anu The two opposing views of the WELLENSPIRALE crop circles