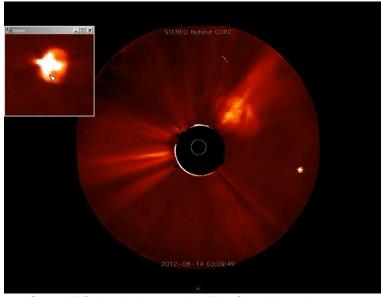

SO: IS THIS A NASA "PUT-UP"

1. Giant UFO Angel Approaches The Sun, November 5, 2013 - YouTube

www.youtube.com/watch?v=ojqVR-GXtw4
Nov 8, 2013 - Uploaded by UFOvni2012
For More Exclusive Information on UFO Music: Aronica Giacomo - Strange ...