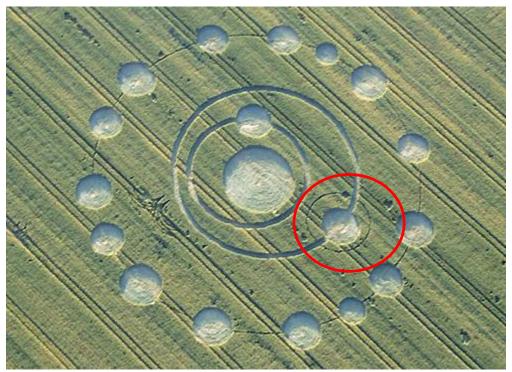

Chani

THAT COULD BE OUR MOON ON ITS WAY OUT TO THE OPPOSING ORBIT ON THE OTHER SIDE OF OUR SUN GONE BRONZE LOSING ITS FUEL OR

THE CENTRAL BODY IS EARTH LOSING HALF HER OCEAN WITH THE MOTHER SHIP OF THE ANU (see the pointed pyramid?)
AND THE SPACE STATION (with atmosphere, as Earth® is usually shown)
OF THE ELOHIM/CASSIOPEIAN

15 circles – 2015? One orbit is one year. Our Moon's orbit is becoming erratic... the other bodies near Earth are the space station of the Elohim and the Mother ship of the Anu The two opposing views of the WELLENSPIRALE crop circles