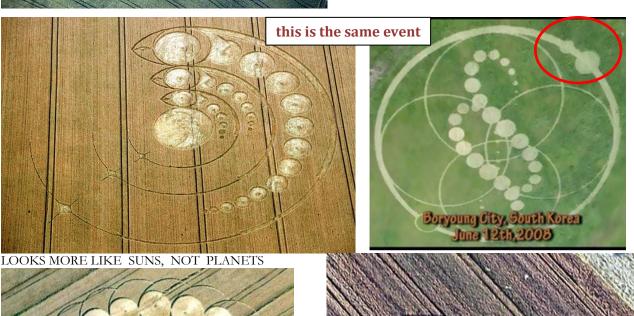

### A similar astronomical prediction for December 2012 was shown at West Overton on July 13, 1996

WE ARE STILL IN 2012 astronomically DECEMBER 13 IS ST LUCY'S DAY THE VERY DAY SHIPTON & NOSTRADAMUS MENTIONED

15 circles – 2015? One orbit is one year. Our Moon's orbit is becoming erratic... the other bodies near Earth are the space station of the Elohim and the Mother ship of the Anu The two opposing views of the WELLENSPIRALE crop circles