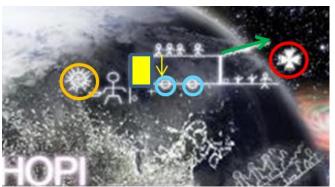

THE PROBLEM WHICH CONCERNS ME IS THAT OF THE HOPI HAVING THE BELIEF THAT IT WAS THOSE FROM ARCTURUS WHO GAVE THEM THIS PROPHECY, WHEN PLAINLY, IT WAS ENLIL/RUACH.YHVVH. AS USUAL THE DEPICTION HAS BEEN "CROPPED" AND VERY OFTEN THE MOST IMPORTANT PART BECOMES OMITTED. THIS USED TO HAPPEN WITH CROP CIRCLE PHOTOGRAPHY TOO, SIMPLY BECAUSE THE PROVIDER OF THE ILLUSTRATION OFTEN IS NOT AWARE THAT AN 'OUTRIDER' IS PART OF THE EQUATION. ALSO ANOTHER THING WHICH NEEDS TO BE BROUGHT TO THE READER'S ATTENTION – AGAIN ~ THIS REPRODUCTION IS NOT CORRECT. COMPARE HERE THE REAL THING TO THE ABOVE

\*\* MARKS THE SALIENT SPOT ON THE GOLDEN MEAN. The join is about one quarter down the line which is all the orbits.

See what happens when people do not know what they are looking at. The most important part of the entire glyph is the red circle on the left hand depiction. This is Earth where she finally rests. in a "new heaven" with a "new" Earth.