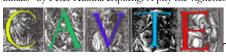

A'' the Elo'im ~ plural entities

"C" Orphiuchus M'ABUS

Extra ~ above Earth ~ note the fingers

terrestrial

vignettes from "The secret of the initials" by Peter Kubina Dipl.Ing. A pity the vignettes were coloured, because the true colour of "V" is gold, "A" is cerulean and "C" is red

The French for "E.T." is "T.E."

**E.T.** C [Orphiuchus] A [Cassiopeians/Eloim] V [Andromeda]

In Presage Jan 3 1555 – it says in line four "Peace, the **VSC** gone by"

In the sky runes, both "S" and "T" refer to Ursa Major, where factions of the Anakim are

< Note the pyramid shape formed by the finger pointing in the vignettes, with "A" [Eloim] as the apex.

The vignette  $\Lambda$  shows two people, a female to whom the male seems subserviant i.e. a queen - Cassiopeia Peter Kubina Dipl.Ing. did a brilliant expose of the Letters to Cesar and king Henri. He concentrated on the numbers in the letter to Henri and I will quote his results because they have merit: