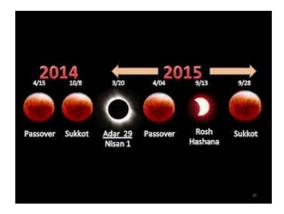

f</u> Scotland by ice King and Reb [rabbi] will face an antichrist so deceitful, That they will be placed in the conflict all together.

10 66 1'Americh CHARM, LIE

Londresl'Americh ON CHILL[&frighten]DREAMERS just as the quatrain says – ice age ROLLS in HOE or HOE IN ROLLS HOE is BOÖTES. As a date it is the last ten days in Virgo which is the period September 12 - 22 or it could mean Arcturus ARM CONSIDER HELL. Arm is Cepheus from which comes hell. REMIND: MEALS CHILDREN in CAR [near Xmas l'EscosseRoiReb" is "brew" date – May 13 – June 9, a sudden ice age LEO RIBS SCORE

COOL RISES BEER'S – LEO SOBER CRISES (see "Chertan, and "Meals children) SEES BIREO CLOSER (are these from Cygnus the "late arriving"?) R LIE, BOSSES CORE – RIBS SEES COOLER (see "SELF APPOINTED TRENCHERMEN FROZE PROMPT





THOSE PEOPLE WHO KEEP TELLING ME THAT CHEMTRAILS ARE CONTRAILS FOR COMMERCIAL AIRPLANES...

WOULD YOU CARE TO CONTACT ME AND TELL ME WHERE THESE ONES ARE GOING?

CONTRAILS DO NOT LOOK LIKE SMOKE THESE ARE NOT CONDENSATION TRAILS

THEY ARE SPREADING TOXIC HEAVY METALS
AND "BIOGENS" SUCH AS EQUINE FLU, "Q"
FEVER BRUCELLOSIS AND
"SCROPHULE" WHICH IS TUBERCULOSIS
SAYS NOSTRADAMUS



## 10 5 4 Quand chef neuf monstre de Lauragues

QUEANS (Scots woman Parcs) ARGUES

## NOUU TERM NOSTRADAMUS AS ELDER

CHIDE NEFER ON; FUME [chemtrail] ADULTERERS.

U.S U [from the heavens] F [Pegasus] M [Orion]

LEADERS UUAGE USAGE (chemtrails) AGE

# 10 5 4 U.N. MASQUERADES CHANGED FLU FOURTEEN [U.N.] HUMAN FRAUDS GLAD SEQUENCE

HANDFULS QUEUE DAMN GRACES [free shots] see 1 97 1

1 97 1 Ce que fer, flamme n'a