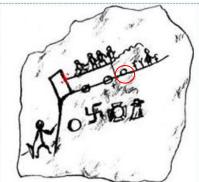

THE PROBLEM WHICH CONCERNS ME IS THAT OF THE HOPI HAVING THE BELIEF THAT IT WAS THOSE FROM ARCTURUS WHO GAVE THEM THIS PROPHECY, WHEN PLAINLY, IT WAS ENLIL/RUACH.YHVVH. AS USUAL THE DEPICTION HAS BEEN "CROPPED" AND VERY OFTEN THE MOST IMPORTANT PART BECOMES OMITTED. THIS USED TO HAPPEN WITH CROP CIRCLE PHOTOGRAPHY TOO, SIMPLY BECAUSE THE PROVIDER OF THE ILLUSTRATION OFTEN IS NOT AWARE THAT AN 'OUTRIDER' IS PART OF THE EQUATION. ALSO ANOTHER THING WHICH NEEDS TO BE BROUGHT TO THE READER'S ATTENTION – AGAIN ~ THIS REPRODUCTION IS NOT CORRECT. COMPARE HERE THE REAL THING TO THE ABOVE

\*\* MARKS THE SALIENT SPOT ON THE GOLDEN MEAN. The join is about one quarter down the line which is all the orbits.

See what happens when people do not know what they are looking at. The most important part of the entire glyph is the red circle on the left hand depiction. This is Earth where she finally rests. in a "new heaven" with a "new" Earth.