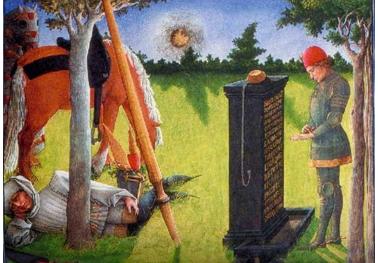

Rene d'Anjou 'La Fountaine de Fortune' – Comet ISON approaching?

Dan Green speaking of the painting: "in which a fallen knight has a pair of wings upon his helmet, with a heart between. Naturally we are given to thinking that the hazy orb in the sky is a diffused sun, but if we were to think of an approaching celestial body then what we could actually be seeing is the fuzzy, temporary atmosphere of a comet face on. That it is moving would explain the noted anomaly in the illustration of the shadows not being in the same direction, whereby we would expect them to be if cast by a fixed sun. The nucleus of a comet may also be referred to as its 'heart', and the wings it sits between in the illustration appear to duplicate the 'wings' or discharge of a comet. Now, we refer back to the Comet ISON, for the letters are an anagram of SION, the alleged Priory that watches over the Grail secret. Also, from the Rennes-le-Chateau Parchments that decode at Lincoln Cathedral is the enigmatic reference to 68l. "

Just for the heck of it, 1 went to 6 8 1

6 8 1 Ceux qui estoient en regne pour scauoir

those who are in the realm for knowledge

RUE QUEUE UP (orbit): GENERATE CONTINUOUS EXTERIORISATIONS EXERCISE...

† separation is an illusion GAIN PICTURESQUE ERRONEOUS EXECUTION [of the task] EQUATION IS INSECURE GROUP: equals the creation of insecurity RO EXCEPT OUR ONE UP (Ra) EXERT CUE CONGRUENCE