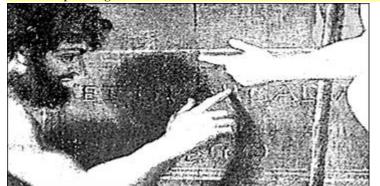

NET are the Zeta Reticuli – breaking the contract in the Treaty

NATIVE VETERANS\* The Reptilian Anu say they "own Earth"

Poussin certainly seems to invite the same word-splitting game with the word ARCADIA on the face of the tomb in his most famous of paintings. In the painting there is a shepherd pointing at the letter R of the word ARCADIA. In actual fact though we can only see the letters A, R, C & A (making the word ARCA) - the letters D, I & A are obscured by the other shepherds staff. So what we can see most easily is **ET IN ARCA**- which means something like 'And in the tomb'. It correlates with the paintings' theme as the shepherds are studying an inscription on a large tomb in a pastoral landscape, and it also correlates with the *et in arcadia ego* ... phrase itself.

DIA god EGO E.T. IN ARCA AID. ARCADIA IS AN AREA IN THE MILKY WAY... GO TO LAST PAGES TO SEE WHAT THIS SAYS

Poussin's painting Tomb at Rennes le Chateau

The only visible letters here are: " **EGO ET IN ARCA** " where Ego means Orion and Arca means "box" (or cube?) see 9 69 4 and 10 100 4 RENNES CHATEAU: CAPSTONE IS NOT