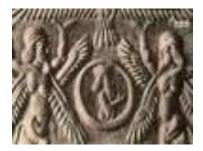

Rene d'Anjou 'La Fountaine de Fortune' – Comet ISON approaching?

Dan Green speaking of the painting: "in which a fallen knight has a pair of wings upon his helmet, with a heart between. Naturally we are given to thinking that the hazy orb in the sky is a diffused sun, but if we were to think of an approaching celestial body then what we could actually be seeing is the fuzzy, temporary atmosphere of a comet face on. That it is moving would explain the noted anomaly in the illustration of the shadows not being in the same direction, whereby we would expect them to be if cast by a fixed sun. The nucleus of a comet may also be referred to as its 'heart', and the wings it sits between in the illustration appear to duplicate the 'wings' or discharge of a comet. Now, we refer back to the Comet ISON, for the letters are an anagram of SION, the alleged Priory that watches over the Grail secret. Also, from the Rennes-le-Chateau Parchments that decode at Lincoln Cathedral is the enigmatic reference to 68l. "