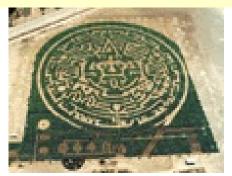

The *human designed* idea for the crop circles does not explain those which have been recorded since the sixteenth century. Nor does it explain the one hundred acre crop of green standing corn which *overnight* gave us the 'Azte/Maya' sunstone (and which the government erased the first day it appeared). To draw this on a piece of paper would take any one a long time, and to accomplish it without damaging the green standing corn left upright is also testament to a non human application.

Project Camelot caught this photo of the one hundred acre crop "circle" just as the government was on its way to destroy the field. This was in either 2008, 2009 or 2010, could not find any reference to it today... in Texas 1 think 1 just noticed what looks like a crop circle depiction of Earth in this picture at the lower left, always shown with an atmosphere (except in the WELLENSPIRALE pair, see here).

Then see the two "shadow Earths" at the lower left followed by three "X"s saying "three times further out"

This is possibly showing us the *proportion* of the main planet in the Nibiru system compared to Earth (lower left), since 'cement-spirit' is Quetzal.coatl/YHVVH. Ea was 7Macau (according to our texts).