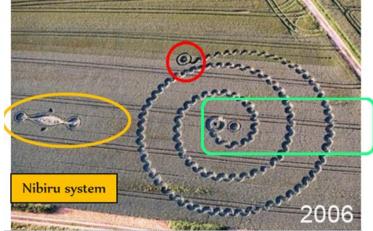

UR EA (Enki now Ra) FORESTALLED BAD SCRUPLES CRAP

DAL REF. UR EA: BOARD CUP (Cassiopeia/Elo'im) SPELL CASTERS

WELLENSPIRALE & NIBIRU SOLAR SYSTEM AT THE LEFT,
ONE CROP CIRCLE IS CLOCKWISE & THE FOLLOWING ONE IS NOT.
The other crop circle looking the same which appeared in 1999 is not the same. It is the view from the other side. This is the view of the Cassiopeians, the Elohm, since Nibiru is shown.
Compare the two central subjects in each of the different year between the 1999 and the 2006 crop circles. The 2006 is the "before" and the 1999 is the "after" with our ocean "lifted" (see the pdf forum DA VINCI & NOSTRADAMUS)

The "before" shot. Nibiru solar system is passing giving us a "shove". The little dot could be the asteroid which shoves the radioactive ocean off – see Earth with only an atmosphere, minus the ocean. This is what Da Vinci said.