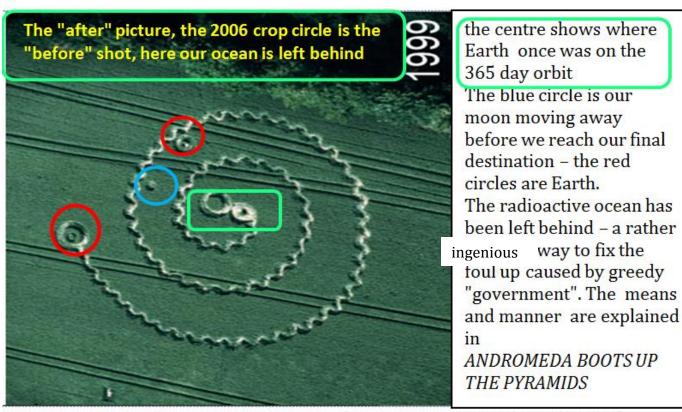

UR EA (Enki now Ra) FORESTALLED BAD SCRUPLES CRAP

DAL REF. UR EA: BOARD CUP (Cassiopeia/Elo'im) SPELL CASTERS

WELLENSPIRALE & NIBIRU SOLAR SYSTEM AT THE LEFT,
ONE CROP CIRCLE IS CLOCKWISE & THE FOLLOWING ONE IS NOT.
The other crop circle looking the same which appeared in 1999 is not the same. It is the view from the other side. This is the view of the Cassiopeians, the Elohm, since Nibiru is shown.
Compare the two central subjects in each of the different year between the 1999 and the 2006 crop circles. The 2006 is the "before" and the 1999 is the "after" with our ocean "lifted" (see the pdf forum DA VINCI & NOSTRADAMUS)

The "before" shot. Nibiru solar system is passing giving us a "shove". The little dot could be the asteroid which shoves the radioactive ocean off – see Earth with only an atmosphere, minus the ocean. This is what Da Vinci said.

There are two views of this event, as if two different "people" are telling the same story one on each "side" of the view

See the next view, next page

TWO DIFFERENT VIEWS ONE FROM EACH SIDE – from a space station and a mother ship?

BUT IT IS EARTH BEING MOVED ~ THREE ORBITS OUT... the consistent theme