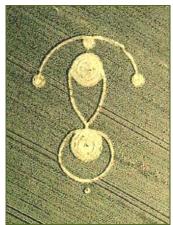

The Milky Way (band) is in sack cloth condition Looping (our view) with one "buck" in the banner The great wheel of the ages (Millwheel) is still normal The Golden "V" is that of the Andromeda Council, the "Golden Host" guiding the approaching comets (eclipses are vertical) The moon turns away Shadowed by another planet with a larger one behind within the period of Celtic Cancer The Earth tips over and half the oceans lift off – there is a crop circle which shows this, see part one of *Solar Flip* 