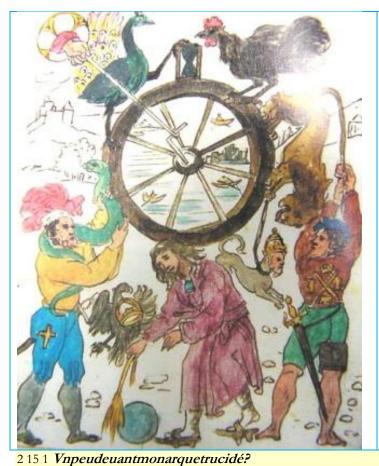

The Milky Way (band) is in sack cloth condition Looping (our view) with one "buck" in the banner The great wheel of the ages (Millwheel) is still normal The Golden "V" is that of the Andromeda Council, the "Golden Host" guiding the approaching comets (eclipses are vertical) The moon turns away Shadowed by another planet with a larger one behind within the period of Celtic Cancer The Earth tips over and half the oceans lift off – there is a crop circle which shows this, see part one of *Solar Flip* 

This is not a crown it is a coronet Meaning a prince, so this is SIRIUS – orbiting, a hologram. The false messiah

The trefoils represent the use of magnetics and sonics which are needed for time travel (see the different directions?) and for the mystery "M.E." tool... this can be a weapon, an anti gravitation device, an engraving laser and a Masonry tool for shaping stones. Named "Medusa" weapon by both the Military Industrial Complex and by Nostradamus. It could even be the power source of craft. The liver in the centre is a date – that of "bile" June 10 – July 9 In the date of "bile" we will be travelling in different directions The TURTLE represents the EARTH, but the TORTOISE is LyRa See TESTUDINE in 111 – the LyRan (Ran) of the Elohim/Eloim. The Cerulean colour is a date too – the same date of FukuShima in March of the equinox week. The entire reason for lifting an ocean.

The missing zodiacs are Events: Taurus, Gemini, Virgo, Capricorn.

QUANTUM ADVENTURE UP ... IMPORTANT CURVED QUEUE (orbit) DAN [in/from Scorpio] or DNA with its "curved queues" M [Orion], N [Erid.anu], UNDID UNIQUE (old orbit) PRODUCED PERIODIC UNROUNDED [elliptical] UNCONQUERED DIP in COPPER (October) I (Halloween/Scorpio) ROUND DANCE[orbit] NOT MUNDANE...CURVATURE ERUPTIVE TUN QUA (the age) This illustration says so much. Starting from the division of grey area and bright. Then the top left at the fancy "mansion" in the sky. This is our own sun - the other zodiacs are in "houses". Here there are eight houses represented. The Hand of God is "above" the sun. Orbiting? The hand is changing the gearing (differential) of the great wheel of Precession, called the Millwheel of the Ages. There is an alchemye key word for "hand" which means the right hand of Orion – Betelguese, but they are negative Other Worlders say the texts. The alchemye key word for Leonines is "hands" plural.

Pavo the Peacock is Uruz/Aries but on the cusp of Aries and Pisces. The timer is black – this could mean the blackness of the sack cloth or that time has reached the oooo time line of Chani. The cockerel is year of the coq, in this case 2017 because 10 39 3 says "Before eighteen, incompetent age". The cockerel is also Puppis in Argo and may be speaking of Argo, (the oar, the *Golden Oar League* of 2 5 with the dates of "letters in F.I.S.H"... which are the dates of 1 80:

"In March, April, May and June great wounding and worrying".) The "I" of the 'fish' is the Yew Tree date of Halloween in Scorpio. Argo in the Mazzaroth is "Soheil, the *coming of the desired*, with his people".

The Great wheel sits within a "pond" which is most likely Aquarius in this case, the Age of Aquarius. This vignette has been described in other forums, the main reminder here is that BoÔtes is "sweeping" the blue planet clean, and he is in Libra. Arcturus is in Libra too. The Phoenix on his right hand means two things (at least) – that the timing is between Libra and Scorpio with the other intention meaning "rising anew" – the Earth. This has been the theme in more recent forums, and we all understand why this must happen. Ophiuchus the giant snake holder with that Anakim cross on his thigh (in Sagittarius) wears a king's headpiece. The other giant on the right hand side is the "wrathful" brother in league with those from Leo and Chertan (wearing the Oannes/Sirius mitre). He is a manticore/hybrid (sphinx) shape shifter and is tightly controlled by those of Leo. This giant is part of the "triad" and may also mean Orion (sword in front hanging from his belt) with the cross of "the crossing" on his breastplate which has an animal in each quadrant.

The black band on his thigh escapes me as a symbol except that "thigh" means Sagittarius, and a black band means mourning. Of the four animals the Hare/Lupus is the only one easy enough to see. Lupus is also in an alliance with this triad. Veils in veils.