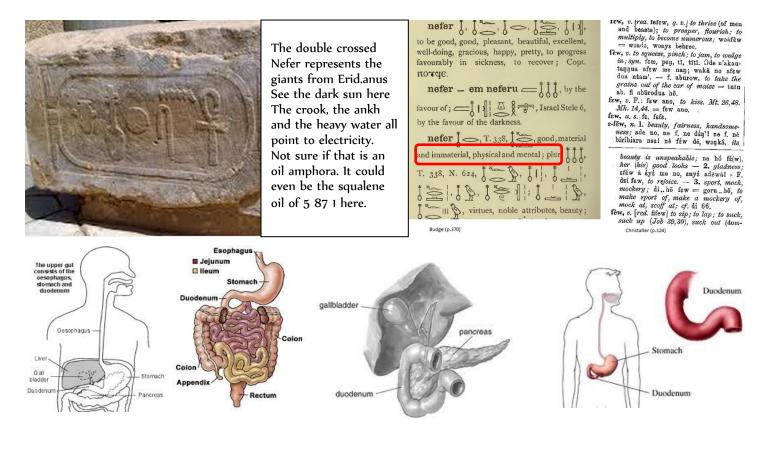

If you have been following these works, you will recall several details regarding the duodenum of the giant.

Just as the "tree in stone" of 2 70 3. *The tree in rock, the gent of fire carried down* was the mechanical "tree of life" the machine which "beams one down" appearing in many Sumerian wall reliefs – becoming more and more like a real tree as it evolved – thus the "*stomach in stone*" is the same. It appears as a *Nefer* in Hieroglyphs – a stylized duodenum! It is the alchemye symbol for the giant Anu just as the "leg" in hieroglyphs is the alchemye symbol for those from Scheat (seat of the leg) in Pegasus. Not to be confused with the lute symbol which has the two 'chanterelle' (strings) tabs and does represent Lyra/Vega.

1 12 3 *Puys en inftant defloyale & labile* SLY LIE OF BAD UNPLEASANT ELITE IN LI (51) FLY [flee to d.u.m.b or ufo lies or Musca] ELITE OF UNPLEASANT BAD LI [51, area 51] SINE (Oannes, the same of Antarctica and the S.S.) Musca is where the original A.A J-Rod camped UNDEFINABLE POTENTIAL. LOYAL LAY ~ TYPE: FINALLY SAFELY FEND ALIEN ABSOLUTELY (with help from the Andromeda Council Indeed, it is true that the word "Nefer" has several meanings, some of which relate to beauty and goodness. Budge's Egyptian dictionary alone lists more than 2 pages of meanings for this word.

Among the meanings in Budge's Egyptian Hieroglyphic Dictionary (Budge: 1920, pgs. 370-372) for the word "nefer":

a quick lesson in hieroglyphs: aperiodical.com/2013/11/what-do-these-three-pictures-have-in-common The birds face the beginning of the phrase, so we know to read this phrase from right to left. Most glyphs have a phonetic value (there are exceptions, but not here) so we can say that phonetically the phrase reads: *Gem-ek Nefer Gem* is the verb to find, the suffix - ek means you, you watch out for what?

It seems to me that there is a difference between the Nefer with a single cross bar and that with a double. The other meaning for "Nefer" is 'great beauty' – the more common intention. The duodenum is becoming recognised as the connection between the stomach and the 'brain barrier', i.e: that there is no 'blood brain barrier' and very much a neural gut link requirement. Even Wallis Budge said that here.