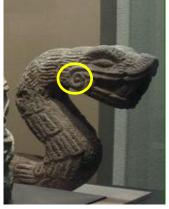

# Mors, means jaw, bit (on a bridle) microphone

Mouthpiece [microphone?] speaking : great accomplishment

Look at the profile of this animal, does it look like a reptile to you? Those are a set of teeth at the top which you can see in some of the other statues, they are not fangs. Is this a "temple lion"?

And what is that circular thing at the corner of the mouth. See the "dead" eyes?

The following is a collection of various statues of the Aztec-Maya area. They are not all the same animal.

MORS means "bit" or "jaws" and in modern times "mouthpiece". These pictures show how much like a bridle with bit the modern microphone does appear

THE SNOUTS SEEM MORE LEONINE OR JAGUAR OR PANTHER THAN REPTILIAN. Some of these sculptures seem more saurid, since snakes do not have rows of teeth