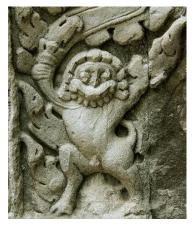

## ANCIENT CARPATHIAN THICK LIPPED REPTILIAN HEAD

All the reader need do is to step back off the page and simply glance at this illustration. Not to stare, but to simply receive first impressions. Tell yourself what you do see!

IF ONE LOOKS AT THE REPTILIAN OPEN MOUTHED HEADS AT THE AZTEC/MAYAN SITES, ONE WILL NOTICE THE CURLING UNDULATING THICK LIPS, THE CIRCLE AT THE JAW CONNECTION

Blank dead eye QUETZAL.COATL

the yellow circle is the round jaw connection seen in the following illustrations

row of teeth at the top front

 gaping maw (as soon as I wrote "maw", 2 70 immediately came to mind)
 undulating thick double row lips(weathered)

There is great wear considering these monuments are highly likely to be prior to the great deluge which buried Göbekli Tepi, or even as old as the Bosnian pyramids, i.e around 15,000 - 30,000 years and much of that may have been under water/ice;

# Mors, means jaw, bit (on a bridle) microphone

Mouthpiece [microphone?] speaking : great accomplishment

Look at the profile of this animal, does it look like a reptile to you? Those are a set of teeth at the top which you can see in some of the other statues, they are not fangs. Is this a "temple lion"?

And what is that circular thing at the corner of the mouth. See the "dead" eyes?

The following is a collection of various statues of the Aztec-Maya area. They are not all the same animal.