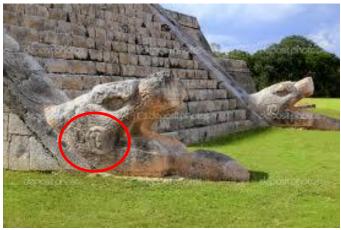

IF ONE LOOKS AT THE REPTILIAN OPEN MOUTHED HEADS AT THE AZTEC/MAYAN SITES, ONE WILL NOTICE THE CURLING UNDULATING THICK LIPS, THE CIRCLE AT THE JAW CONNECTION

Blank dead eye QUETZAL.COATL

the yellow circle is the round jaw connection seen in the following illustrations

row of teeth at the top front

 gaping maw (as soon as I wrote "maw", 2 70 immediately came to mind)
 undulating thick double row lips(weathered)

There is great wear considering these monuments are highly likely to be prior to the great deluge which buried Göbekli Tepi, or even as old as the Bosnian pyramids, i.e around 15,000 - 30,000 years and much of that may have been under water/ice;

And what is that circular thing at the corner of the mouth. See the "dead" eyes?

The following is a collection of various statues of the Aztec-Maya area. They are not all the same animal.