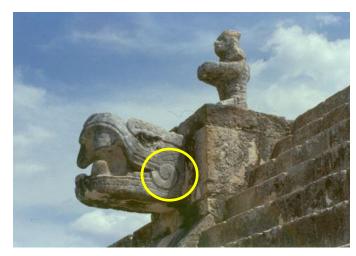

IF ONE LOOKS AT THE REPTILIAN OPEN MOUTHED HEADS AT THE AZTEC/MAYAN SITES, ONE WILL NOTICE THE CURLING UNDULATING THICK LIPS, THE CIRCLE AT THE JAW CONNECTION

Blank dead eye QUETZAL.COATL

the yellow circle is the round jaw connection seen in the following illustrations

And what is that circular thing at the corner of the mouth. See the "dead" eyes?

The following is a collection of various statues of the Aztec-Maya area. They are not all the same animal.