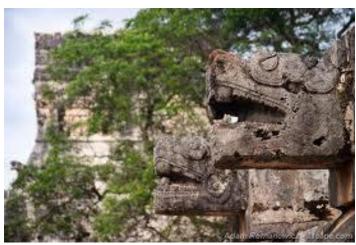

# Mors, means jaw, bit (on a bridle) microphone

Mouthpiece [microphone?] speaking : great accomplishment

Look at the profile of this animal, does it look like a reptile to you? Those are a set of teeth at the top which you can see in some of the other statues, they are not fangs. Is this a "temple lion"?

MORS means "bit" or "jaws" and in modern times "mouthpiece". These pictures show how much like a bridle with bit the modern microphone does appear

THE SNOUTS SEEM MORE LEONINE OR JAGUAR OR PANTHER THAN REPTILIAN. Some of these sculptures seem more saurid, since snakes do not have rows of teeth