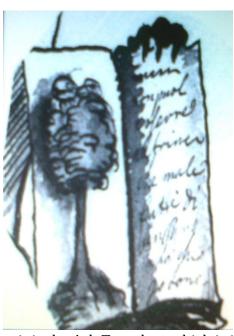

2 70

Le dard du ciel fera fon extendue

Mors [maw] en parlant: grande execution.

La pierre en l'arbre, la fiere gent rendue,

Bruit humain monstre purge expiation.

The dart of the sky will make its extension, (going & coming) Speaking of deaths: great execution. [former interpetretation] The tree in stone, (wall frieze) man of fire (Leo) *brought down*, Human monster rumour, purge expiation.

Obama is a Leo/fire sign, but this could mean Electron being

Le dard du ciel fera son extendue
 Mors en parlant: grande execution.
 La pierre en l'arbre, la fiere gent rendue,
 Brut, humain monstre, purge expiation.

2 70 The dart from/of the sky will make its extension, could mean anything – DEW/ME weapon, comet, laser beam, portal Mouthpiece[microphone]speaking: great accomplishment. The tree in stone (wall frieze), (portal) devilish tribe restored, Human monster rumoured, purge expiation. (making amends) purge means to eliminate unwanted people.

The "tree" in stone is the mechanical M.E. device which people call the tree of life. The purpose is to "beam me up"

# Mors, means jaw, bit (on a bridle) microphone

Mouthpiece [microphone?] speaking : great accomplishment

Look at the profile of this animal, does it look like a reptile to you? Those are a set of teeth at the top which you can see in some of the other statues, they are not fangs. Is this a "temple lion"?