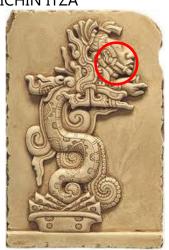

## ANCIENT CARPATHIAN THICK LIPPED REPTILIAN HEAD

All the reader need do is to step back off the page and simply glance at this illustration. Not to stare, but to simply receive first impressions. Tell yourself what you do see!

IF ONE LOOKS AT THE REPTILIAN OPEN MOUTHED HEADS AT THE AZTEC/MAYAN SITES, ONE WILL NOTICE THE CURLING UNDULATING THICK LIPS, THE CIRCLE AT THE JAW CONNECTION

Blank dead eye QUETZAL.COATL

the yellow circle is the round jaw connection seen in the following illustrations

row of teeth at the top front

 gaping maw (as soon as I wrote "maw", 2 70 immediately came to mind)
 undulating thick double row lips(weathered)

There is great wear considering these monuments are highly likely to be prior to the great deluge which buried Göbekli Tepi, or even as old as the Bosnian pyramids, i.e around 15,000 - 30,000 years and much of that may have been under water/ice;

# Mors, means jaw, bit (on a bridle) microphone

Mouthpiece [microphone?] speaking : great accomplishment

Look at the profile of this animal, does it look like a reptile to you? Those are a set of teeth at the top which you can see in some of the other statues, they are not fangs. Is this a "temple lion"?

And what is that circular thing at the corner of the mouth. See the "dead" eyes?

The following is a collection of various statues of the Aztec-Maya area. They are not all the same animal.