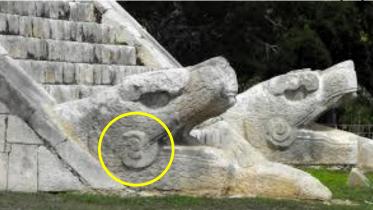

IF ONE LOOKS AT THE REPTILIAN OPEN MOUTHED HEADS AT THE AZTEC/MAYAN SITES, ONE WILL NOTICE THE CURLING UNDULATING THICK LIPS, THE CIRCLE AT THE JAW CONNECTION

Blank dead eye QUETZAL.COATL

the yellow circle is the round jaw connection seen in the following illustrations

And what is that circular thing at the corner of the mouth. See the "dead" eyes?

The following is a collection of various statues of the Aztec-Maya area. They are not all the same animal.