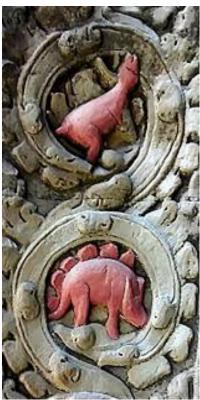

**CHICHIN ITZA** 

**CODEX BOTURINI** 

After seeing this pyramid here in action is there any reason to think all the others are different? Now go to WHAT THE PYRAMIDS ARE FOR

THE MAGNIFICENT JUNGLE TEMPLES OF CAMBODIA WERE PRODUCED BY THE KHMER CIVILIZATION, **BEGINNING AS EARLY AS** THE EIGHTH AND EXTENDING THROUGH THE FOURTEENTH CENTURY A.D.

The beastie on the left is on the column under the Stegosaurus at Angkor Wat

<-AT ANGKOR WAT ON THE COLUMNS The one at the top looks like a Diprodoton

but this Stegosauros has a large head and short neck more like a rhinoceros or a juvenile Triceratops