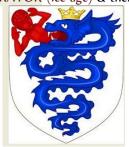

LEFT: This is the Visconti coat of arms which speaks of an event in Italy in the 5<sup>th</sup> century A.D. Reptilians will also arrive from Auriga, but they are "standing up" See the "thick lipped muzzle"?