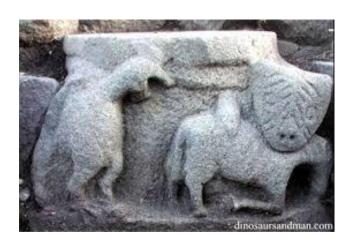

The beastie on the left is on the column under the Stegosaurus at Angkor Wat

<-AT ANGKOR WAT ON THE COLUMNS The one at the top looks like a Diprodoton

but this Stegosauros has a large head and short neck more like a rhinoceros or a juvenile Triceratops

Ankylosaurus magniventris

A juvenile Triceratops?

Adding, of course, the Ica Stones and their depictions of dinosaurs under domestication.

During Mercury retrograde periods -

normally there are three within each year –