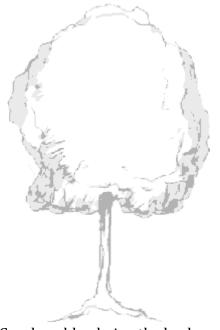

## ANCIENT CARPATHIAN THICK LIPPED REPTILIAN HEAD

All the reader need do is to step back off the page and simply glance at this illustration. Not to stare, but to simply receive first impressions. Tell yourself what you do see!

IF ONE LOOKS AT THE REPTILIAN OPEN MOUTHED HEADS AT THE AZTEC/MAYAN SITES, ONE WILL NOTICE THE CURLING UNDULATING THICK LIPS, THE CIRCLE AT THE JAW CONNECTION

Blank dead eye QUETZAL.COATL

the yellow circle is the round jaw connection seen in the following illustrations

row of teeth at the top front

 gaping maw (as soon as I wrote "maw", 2 70 immediately came to mind)
 undulating thick double row lips(weathered)

There is great wear considering these monuments are highly likely to be prior to the great deluge which buried Göbekli Tepi, or even as old as the Bosnian pyramids, i.e around 15,000 - 30,000 years and much of that may have been under water/ice;