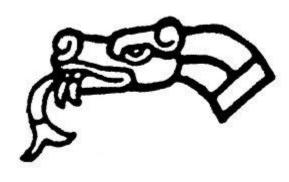

## ANCIENT CARPATHIAN THICK LIPPED REPTILIAN HEAD

All the reader need do is to step back off the page and simply glance at this illustration. Not to stare, but to simply receive first impressions. Tell yourself what you do see!

IF ONE LOOKS AT THE REPTILIAN OPEN MOUTHED HEADS AT THE AZTEC/MAYAN SITES, ONE WILL NOTICE THE CURLING UNDULATING THICK LIPS, THE CIRCLE AT THE JAW CONNECTION

Blank dead eye QUETZAL.COATL

the yellow circle is the round jaw connection seen in the following illustrations

row of teeth at the top front

 gaping maw (as soon as I wrote "maw", 2 70 immediately came to mind)
 undulating thick double row lips(weathered)

There is great wear considering these monuments are highly likely to be prior to the great deluge which buried Göbekli Tepi, or even as old as the Bosnian pyramids, i.e around 15,000 - 30,000 years and much of that may have been under water/ice;

# Mors, means jaw, bit (on a bridle) microphone

Mouthpiece [microphone?] speaking : great accomplishment

Look at the profile of this animal, does it look like a reptile to you? Those are a set of teeth at the top which you can see in some of the other statues, they are not fangs. Is this a "temple lion"?

And what is that circular thing at the corner of the mouth. See the "dead" eyes?

The following is a collection of various statues of the Aztec-Maya area. They are not all the same animal.