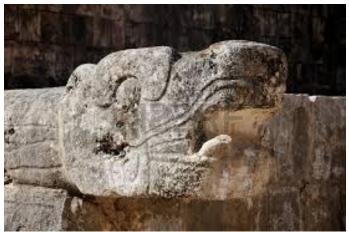

IF ONE LOOKS AT THE REPTILIAN OPEN MOUTHED HEADS AT THE AZTEC/MAYAN SITES, ONE WILL NOTICE THE CURLING UNDULATING THICK LIPS, THE CIRCLE AT THE JAW CONNECTION

Blank dead eye QUETZAL.COATL

the yellow circle is the round jaw connection seen in the following illustrations

row of teeth at the top front

 gaping maw (as soon as I wrote "maw", 2 70 immediately came to mind)
 undulating thick double row lips(weathered)

There is great wear considering these monuments are highly likely to be prior to the great deluge which buried Göbekli Tepi, or even as old as the Bosnian pyramids, i.e around 15,000 - 30,000 years and much of that may have been under water/ice;

# Mors, means jaw, bit (on a bridle) microphone

Mouthpiece [microphone?] speaking : great accomplishment

Look at the profile of this animal, does it look like a reptile to you? Those are a set of teeth at the top which you can see in some of the other statues, they are not fangs. Is this a "temple lion"?

And what is that circular thing at the corner of the mouth. See the "dead" eyes?

The following is a collection of various statues of the Aztec-Maya area. They are not all the same animal.