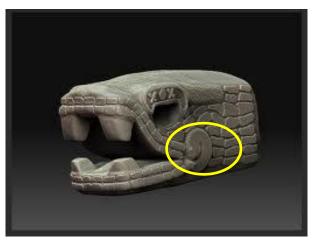

IF ONE LOOKS AT THE REPTILIAN OPEN MOUTHED HEADS AT THE AZTEC/MAYAN SITES, ONE WILL NOTICE THE CURLING UNDULATING THICK LIPS, THE CIRCLE AT THE JAW CONNECTION

Blank dead eye QUETZAL.COATL

the yellow circle is the round jaw connection seen in the following illustrations