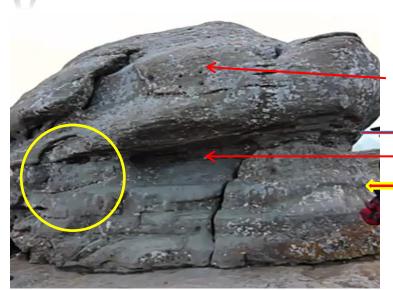

## ANCIENT CARPATHIAN THICK LIPPED REPTILIAN HEAD

All the reader need do is to step back off the page and simply glance at this illustration. Not to stare, but to simply receive first impressions. Tell yourself what you do see!

IF ONE LOOKS AT THE REPTILIAN OPEN MOUTHED HEADS AT THE AZTEC/MAYAN SITES, ONE WILL NOTICE THE CURLING UNDULATING THICK LIPS, THE CIRCLE AT THE JAW CONNECTION

Blank dead eye QUETZAL.COATL

the yellow circle is the round jaw connection seen in the following illustrations

row of teeth at the top front

 gaping maw (as soon as I wrote "maw", 2 70 immediately came to mind)
 undulating thick double row lips(weathered)

There is great wear considering these monuments are highly likely to be prior to the great deluge which buried Göbekli Tepi, or even as old as the Bosnian pyramids, i.e around 15,000 - 30,000 years and much of that may have been under water/ice;