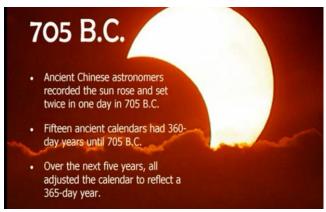

ANTARCTICA AT THE EQUATOR. AUSTRALIA & NEW GUINEA CONJOINED, SOUTH AMERICA AT THE SOUTH POLE -ALMOST A VIEW OF THE FUTURE EQUATOR See EARTH'S NEW EQUATOR on page 13 of the web site

THE CONSTELLATIONS

ten hours, reversed 705 BC Chinese said the sun set twice in the same day with a 360 day year before that ("Wormwood" video)