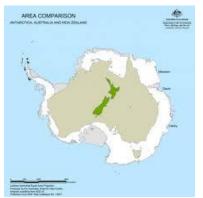

ANTARCTICA AT THE EQUATOR. AUSTRALIA & NEW GUINEA CONJOINED, SOUTH AMERICA AT THE SOUTH POLE -ALMOST A VIEW OF THE FUTURE EQUATOR See EARTH'S NEW EQUATOR on page 13 of the web site

THE CONSTELLATIONS

ten hours, reversed 705 BC Chinese said the sun set twice in the same day with a 360 day year before that ("Wormwood" video)