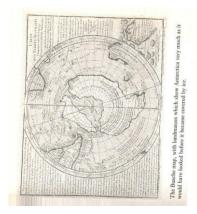

The Buache Map showing Antarctica minus the ice (from Fingerprints of the Gods/ Hancock G)

"Buache's mapping of the South Pole as two land masses is often cited by alternative history buffs as proof that he had secret knowledge of a pre-glacial Antarctica extracted from a lost civilization (Atlantis?)"