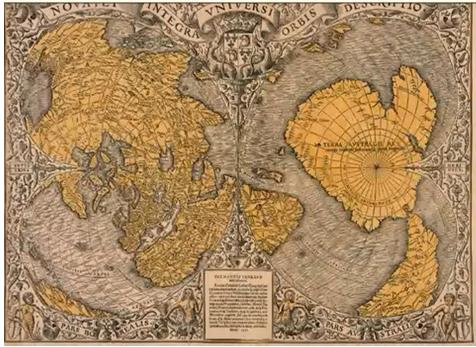

The lost island continent here could be any ancient "lost" civilization. Mu and Atlantis being the main "culprits".

INTERESTING that the Piri Reis projection on the left *needs to be tipped sideways* for our current view – one hint at the angle of Earth at that time

See the projection on the right – which has Alexandria as the centre of the map – see where North America is? It is at the north pole. That would place Antarctica somewhere other than where it is currently. ANYWHERE other than where it is now is warmer! People forget about HiBrasil and LeMuria. We simply cannot presume these days to know which of the tremendous undersea finds are those of the civilizations of these and any other un-named civilisations. Looking at the remains of Yonaguni, Bimini, Bay of Cambay [Harappa] India, Havana Cuba, Madeira, Loch Ness and Antarctica cannot distinguish which is which famous named civilization. Only *where* there were ancient drowned societies.

That stone map, the ancient one - where does it say "Atlantis" on it? <a href="http://www.spikesmind.com/the-hidden-history-of-the-human-race/">http://www.spikesmind.com/the-hidden-history-of-the-human-race/</a> How do we know it is not Mu? See also the Piri Reis map — above