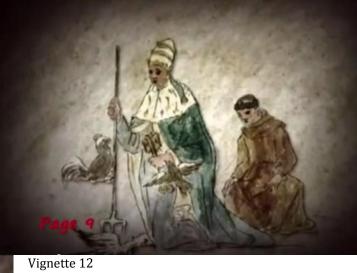

CECROPS/OANNES/ANU/UAN etc wearing empire mitre meaning reptilian LAMB a young SHEEP (2015) and August 5 - Sept 1 which includes August 23 WAND a date of December 23 DOVE Nostradamus/seer/Pleiades/peace DARTS - ASTEROIDS by two BRANCH - DNA family tree/ the whale CETUS SWORD INFRONT - ORION POPE-EMPIRE-REPTILIAN

vignette 12 of Cesar de Notredame's "Lost Book"

TWO DARTS, ASTEROIDS with Celtic crosses AQUILA FEATHER - CELTIC EAGLE (see the crosses of the Anakim on it) date is Dec 24 – Jan 20 GREEN SURPLICE with vertical cross of the Anakim green is the colour of Enki

What is the animal?

lamb - sheep (2015) holding small sword of ORION if it is a dog it means those from Sirius, as a date DOG is August 5 – Sept 1 (includes August 23, see above) Celtic 'sheep' as a month is also Aug 5 – Sept 1.