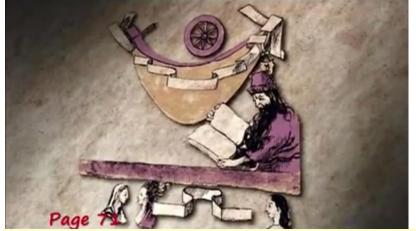

The tree of knowledge/stargate-an apple tree here or *Fraxinia* an Ash tree, date is **February 18 - March 17** and **May 25 - June 3** Hercules the hero (Sagitta) the bowman is he firing a "dart"?

Vignette shows the "band" of the Milky Way on its side, this means the Earth is on her side because it is our view. Band also means in Pisces. Note the band/age under the maned one (this is explained in LEONARDO & ENKI) Ursa the bear has a grip on the book, the mane could indicate Leo/ Berenices (hair of the Lion's tail) Crown also means in Libra. Coronet means Prince, which is Sirius. The long hair also means those from Cassiopeia And the FACE is in Scorpio or the first ten days of any zodiac sign mentioned.

Time is folded back, many folds in the banner of the Milky Way, meaning this is the view *from* Earth In Pisces or from Pisces (in the south)

The archer is Sagitta the Hero, (see 'Hero Moves the Earth') just before Capricorn – when Earth comes to rest - Tectonic plates have divided, Earth is leaving her orbit but the (precessional) wheel of timing is still intact at this stage