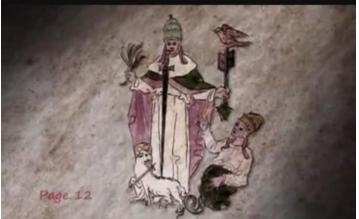

to get the full picture (which I have seen)

that in front of him -is a cockerel... The cockerel is also Puppis of Argo from where come the mantids - the "desired coming" of the Second Coming

Vignette 14

PAVO a constellation near Aries this and those from there appear in the forum J-ROD45 & TREATY 9 not yet published

BRANCH: DNA, family tree and or those of the Whale Cetus (Tau Cetians) See the sun has "gone bronze" SONIC DARTS? or Asteroids

Vignette 14

PAVO a constellation near Aries, dould be the date BRANCH: DNA, family tree and or the Whale Cetus (Tau Cetians) See the sun has "gone bronze" SONIC DARTS? or Asteroids SEATED (Cassiopeia is seated, as is Cepheus) MITRE means a reptilian, could be Enki holding the DNA ANGEL guiding the darts, which have the shape at the sharp end which is the same held by certain Anakim (especially Mayan) and also ear rings worn by the Anakim

FIVE STARS is always those of Cassiopeia to get the duplicated vignette

vignette 16

of Prof. Lessin.

PUTIN with HAND OF GOD see the "soldier" is not a soldier? He is a man of the earth, the bare feet say this EMPIRE & SWORD Orion Group (NWO) UPTURNED FIPPLE of the directed energy field is on the staff (secret "weapon" of Putin) three staves - may be the third day of "staff" on STAFF a date JAN 21 - FEB 17 in Aquarius and **APRIL 15 - MAY 12** and August 5 - September 1