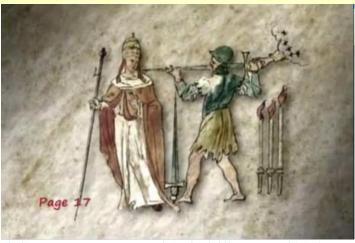

Vignette 28
TWO KEYS
PLUS ANOTHER ON FIPPLE STAFF
so use three keys
NET RETICULI ZetaTalk CLOSED BOOK
(will not learn anything from them)
(Astronomical Key one)
BANNER Milky Way- of the crossing
(Alkhemy Key two)
VULPECULA THE FOX ON A SEPARATE
"FIELD" and
COUNT the FINGERS = six

FOX IS A DATE MAR 18 – APL 14 see the volcanic pall (Celtic Key three)

ALKHEMY LIST KEYS (codes)
TWO KEYS
ORMUS IN THE BEAKER
OPEN BOOK – learning using ormus
which is needed for time travel
"crossing over"
the shapes in the keys are the cymatic wave frequencies
required for magnetic resonance on the ormus