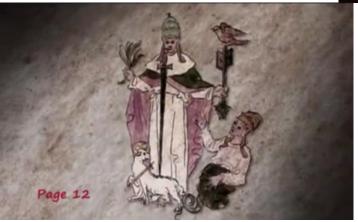

to get the full picture (which I have seen)

that in front of him -is a cockerel... The cockerel is also Puppis of Argo from where come the mantids - the "desired coming" of the Second Coming

Vignette 14

PAVO a constellation near Aries this and those from there appear in the forum J-ROD45 & TREATY 9 not yet published

BRANCH: DNA, family tree and or those of the Whale Cetus (Tau Cetians) See the sun has "gone bronze" SONIC DARTS? or Asteroids

SEATED (Cassiopeia is seated, as is Cepheus) MITRE means a reptilian, could be Enki

ANGEL guiding the darts, which have the shape at the sharp end which is the same held by certain Anakim (especially the Mayan) and also ear rings worn by the Anakim of Prof. Lessin. FIVE STARS is always those of Cassiopeia.