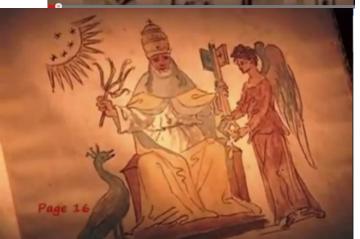

croyre a toy feul, cuidant ∫ HAS ONLY YOU ALONE, THINKING TO

YA FEEL "UTU" CONTRADICTORY. A Elohim/ EYE UTU Af CONTRADICTORY

ANUN.NAKI by prof. Sasha Lessin, Ph.D. (Anthropology, U.C.L.A.)

After reading this thesis, the collator could not see the 'contradiction' other than possibly the reference to "SIN" who is also "Shin" as an alternate name for Utu the Hero. Or maybe that Utu is Shamesh. As a "Hero" he will be shown in the stance of a "Hero" and this stance is shown in a wall relief attributed to Ea with the river of Erid.anus flowing over his head and the fishes of Form Al Haut within it and a young animal is at his feet.

The tree of knowledge/stargate-an apple tree here or *Fraxinia* an Ash tree, date is **February 18 - March 17** and **May 25 - June 3** Hercules the hero (Sagitta) the bowman is he firing a "dart"?

Vignette shows the "band" of the Milky Way on its side, this means the Earth is on her side because it is our view. Band also means in Pisces. Note the band/age under the maned one (this is explained in LEONARDO & ENKI) Ursa the bear has a grip on the book, the mane could indicate Leo/ Berenices (hair of the Lion's tail) Crown also means in Libra. Coronet means Prince, which is Sirius. The long hair also means those from Cassiopeia And the FACE is in Scorpio or the first ten days of any zodiac sign mentioned.

Time is folded back, many folds in the banner of the Milky Way, meaning this is the view *from* Earth In Pisces or from Pisces (in the south)

The archer is Sagitta the Hero, (see 'Hero Moves the Earth') just before Capricorn – when Earth comes to rest - Tectonic plates have divided, Earth is leaving her orbit but the (precessional) wheel of timing is still intact at this stage

In one way, this could be taken as a 'cup' or graal/goblet, minus handles.

The stance of the Hero is to be seen in a wall frieze in which people say the man standing with one leg up is Ea/Enki, because there is a flow of water over his head in which are some fish. This is the stance of the Hero, and the river is Erid.anus, with the fish being those of Form Al Hault. There is a young ovine animal at his foot.