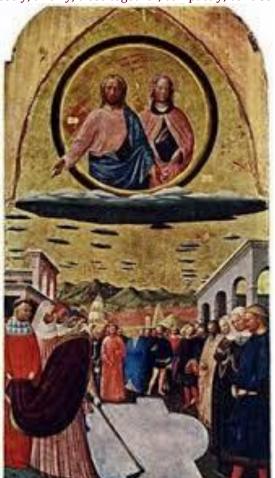

#### 8 16

Au lieu que HIERON feit sa nef fabriquer, Si grand deluge sera & si subite, Qu'on n'aura lieu ne terres s'atacquer L'onde monter Fesulan Olympique.

#### 8 16

At the place where HIERON his ship built, (Turkey or Sicily there will be such a great sudden flood, (tsunami) that one will not have a place nor land to fall upon, (970 ft, 6,400 ft and 9,570 ft high/3 kilometres
The waters mounting Fesulan Olympus.
(Fesulan in Italy & Olympus in Greece

24 A cité neufue penfif pour condemner, Loyfel de proye au ciel se vient offrir: Apres victoire a captifs pardonner, Cremõe & Mătoue grads maux aurasousser.

8 6 Charte fulgure à Lyon apparente Luisant, print Malte subit sera estainte Sardon, Mauris traitera decepvante, Geneve à **Londes** à coq trahison fainte

Au pres de Dole & de Tousquane terre,
Tenant au bec yn verdoiant rameau,
Mourra tost grand,& finira la guerre.

1 24 appears in YR OF THE HORSE 2014 Pt 2

At the new city – [free] thought condemned (Radiation) the bird of prey (Vulture/ Lyran) offers himself to the skies (or: the predator bird – eagle - offers himself)

After victory to pardon captives (the elite are to be pardoned At Cremona and Mantua great hardships will be suffered. (from tsunamis "over Mt Fesulan" & volcanoes)

Lighting and brightness are seen at Lyons shining, ETNA

Malta is taken, suddenly extinguished.

Sardon, Maurice will act deceitfully

Geneva London, feigning treason towards the cock (France)

1 100 from the true original quatrain
For a long time a grey bird will be seen in the sky
(chemtrails)
near Dole and of Tuscan lands
Holding a verdant [living] branch (DNA) in its spout,
Dying too soon (too young) and ending the war.
see the vignette with the grey bird in the sky dropping trails

A cité neufve penfif pour condamner,
L'oil de proye au ciel se vient offrir;
Apres victoire à caprifs pardonner,
Cremone & Mantoue grans many aura souffert,

vignette on the right is a far earlier version of this warning saying there were other time travellers who also saw this scenario and were compelled to put it in art. Hydra has two heads. & Black faced 'empire'

The bird above is a raven/Corvus (part of the Chertan alliance) but on the right appears as a dove (Alcyone) the "bargee" (pilot of 4 17 1)

Ash tree IS ALSO *FLAX* & *SEAL* - a date in *Pisces* (see *FLAXIER* where it says to wear flax masks for antibacterial properties)