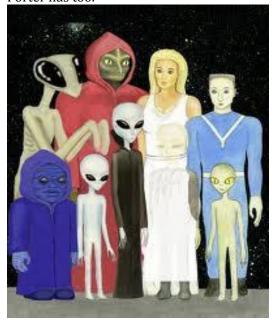

## THEN FEED R Draco DOUBTER Glenn BOGUE: ALL TEN 'A' GLORIES HABITED ISOLDE BIT - the Eddur/Aettir

"R" is the sky rune for draco. What this is saying is to tell Glenn Bogue (who still doubts the Elohim includes Enki-E.Yah) to go to the David Huggin painting which does depict ten of the 20 various representatives of the Elohim alliance.

BLUE NAME MERLITIC

David Huggins has unwittingly painted the Elo'im, being a serial abductee himself for purposes of the Living Library. Ea/E.Yah/Enki/Ra the *green* Oannes is in the 'Aettir/Eddur compound' along with a Mantis, a Dwarf (of Whitley Strieber), four different greys including the blue one from Prgasus and the green one from Arcturus, –another is a Che-Rub he rod, a Dal Nordic and a Plejaren or a Synthetic Succubi. Not shown are the Leptorrhin from Bireo in Cygnus, but they live under Shambahla. As who can be *see thru* may be the one right in the background behind the

Mantis. The "CAUTION" is a result of my description of the word 'cup' meaning those of the dice thrower Perseus. This cup is seen in many hieroglyphs and means the crucible – the holy Grail a possible reference to *en vitro* creation. So, do ask yourself – how did David Huggins know to paint these? He is not the only one who has done so – Linda Porter has too.

HERE ARE THE TEN OF THE TWENTY ELOHIM in 4 64 1 updated from time of publication

MANTID – MANTIS, behind which is the "see thru" GRAND FATHER called AYSE by Alex Collier (and see on the Cross of Hendaye) E.YAH/RA – EN.KI – LORD OF EARTH, green Oannes/Uan/Anu A FEMALE PLEJAREN, but could also be a SYNTHETIC MALE SYNTHETIC or DAL

DWARF of Whitley Strieber, seen in medieval paintings AND FOUR OF THE THIRTY THREE NAMED GRAYS the GREENISH ONE IS FROM ARCTURUS: NOTE THE CLUBBED FEET the BLUISH ONE IS FROM SCHEAT IN PEGASUS and the SEE THROUGH GREYS - the Elders, inter dimensional CHANI Not confirmed if they are ALPHA CENTAURANS or from VEGA THE ROBED ONE BEING either an "ELDER [CHANI]" or a J-ROD the silver grevs are from LYRA

THE LYRAN, are THOSE WHO HAVE LEFT CRAFT AT THE BOTTOM OF THE BALTIC SEA READY FOR A PARTICULAR EVENT THEY ARE THE "RAN" OF THE EDDUR

THE WORD "VAN" IN THE EDDUR TO READ AS "UAN" an Anu which is EN.KI with the red robe designating royalty

10 8 SenegaliaConteMyrnarmee

NAMED OUR DEAR OSMIUM [bluish white fragrant ones]

only just this very second did this!

NAMED NINE IN DEISM the nine in the Huggins painting (see Elohim in Alphabetical order) not including Ayse MENDED – OUR III <sup>3</sup> NAMES (Ea – En.ki – Ra?) yes, I did repair three names – Leptorrhin, Chani & Mantids from Argo NAMES E.N.E., AN GENE, EARLY RACE RELATIONS