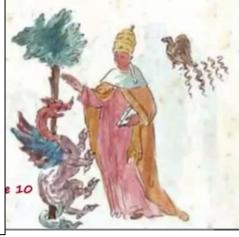

This is no longer the name of this page – interesting? Note G (Masons) Israel

In Libra - Satan is loose Treaty 9

Matriarchal: Chrone/wise one, Andromeda as a princess and a pregnant Cassiopeia

count the fingers – DNA mutation (the flower is DNA) quarter way through her moon she is fertile

A negroid face, staff is upside down, the fleur de lis of time lines has been a failure, count the fingers – a hybrid alien and a dancing cockerel? Mantis

the boomerang means "stranger" or "alien" the cross is that of YHWH/Anu, the crown of the south all balanced over a crucible of ormus. The Vulture means both Aquarius and LyRa, with the olive leaf branched three ways (our DNA?) and a dove (Pleiades, the old blood lines) behind