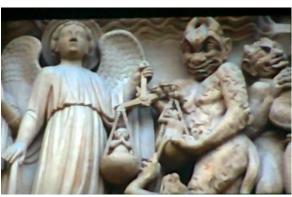

This is no longer the name of this page – interesting? Note G (Masons) Israel

In Libra - Satan is loose Treaty 9

Matriarchal: Chrone/wise one, Andromeda as a princess and a pregnant Cassiopeia

count the fingers – DNA mutation (the flower is DNA) quarter way through her moon she is fertile

A negroid face, staff is upside down, the fleur de lis of time lines has been a failure, count the fingers – a hybrid alien and a dancing cockerel? Mantis

the boomerang means "stranger" or "alien" the cross is that of YHWH/Anu, the crown of the south all balanced over a crucible of ormus. The Vulture means both Aquarius and LyRa, with the olive leaf branched three ways (our DNA?) and a dove (Pleiades, the old blood lines) behind