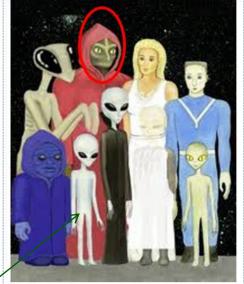

## THEN FEED R Draco DOUBTER Glenn BOGUE: ALL TEN 'A' GLORIES HABITED ISOLDE BIT - the Eddur/Aettir

"R" is the sky rune for draco. What this is saying is to tell Glenn Bogue (who still doubts the Elohim includes Enki-E.Yah) to go to the David Huggin painting which does depict ten of the 20 various representatives of the Elohim alliance.

BLUE NAME MERLITIC

David Huggins has unwittingly painted the Elo'im, being a serial abductee himself for purposes of the Living Library. Ea/E.Yah/Enki/Ra the *green* Oannes is in the 'Aettir/Eddur compound' along with a Mantis, a Dwarf (of Whitley Strieber), four different greys including the blue one from Prgasus and the green one from Arcturus, –another is a Che-Rub he rod, a Dal Nordic and a Plejaren or a Synthetic Succubi. Not shown are the Leptorrhin from Bireo in Cygnus, but they live under Shambahla. As who can be *see thru* may be the one right in the background behind the

Mantis. The "CAUTION" is a result of my description of the word 'cup' meaning those of the dice thrower Perseus. This cup is seen in many hieroglyphs and means the crucible – the holy Grail a possible reference to *en vitro* creation. So, do ask yourself – how did David Huggins know to paint these? He is not the only one who has done so – Linda Porter has too.

HERE ARE THE TEN OF THE TWENTY ELOHIM in 4 64 1 updated from time of publication

MANTID – MANTIS, behind which is the "see thru" GRAND FATHER called AYSE by Alex Collier (and see on the Cross of Hendaye) E.YAH/RA – EN.KI – LORD OF EARTH, green Oannes/Uan/Anu A FEMALE PLEJAREN, but could also be a SYNTHETIC MALE SYNTHETIC or DAL

DWARF of Whitley Strieber, seen in medieval paintings AND FOUR OF THE THIRTY THREE NAMED GRAYS the GREENISH ONE IS FROM ARCTURUS: NOTE THE CLUBBED FEET the BLUISH ONE IS FROM SCHEAT IN PEGASUS and the SEE THROUGH GREYS - the Elders, inter dimensional CHANI Not confirmed if they are ALPHA CENTAURANS or from VEGA THE ROBED ONE BEING either an "ELDER [CHANI]" or a J-ROD the silver grevs are from LYRA

THE LYRAN, are THOSE WHO HAVE LEFT CRAFT AT THE BOTTOM OF THE BALTIC SEA READY FOR A PARTICULAR EVENT THEY ARE THE "RAN" OF THE EDDUR

THE WORD "VAN" IN THE EDDUR TO READ AS "UAN" an Anu which is EN.KI with the red robe designating royalty

10 8 SenegaliaConteMyrnarmee

NAMED OUR DEAR OSMIUM [bluish white fragrant ones]

only just this very second did this!

NAMED NINE IN DEISM the nine in the Huggins painting (see Elohim in Alphabetical order) not including Ayse MENDED – OUR III <sup>3</sup> NAMES (Ea – En.ki – Ra?) yes, I did repair three names – Leptorrhin, Chani & Mantids from Argo NAMES E.N.E., AN GENE, EARLY RACE RELATIONS