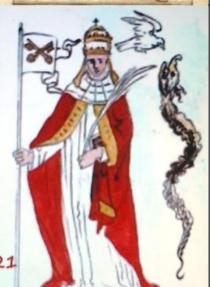

The bird? of prev to the heavens it vents

1 24 3 Apres victoire a captifs pardonner

1 24 4 Cremone & Mantoue grans maux aura fouffert

see the grey bird trailing 'vented' chemtrails... the book is a closed book, the surplice is a net meaning Zeta Reticuli –but not on #10 which makes me think #10 is a copy

the serpent here is the feathered asp a.k.a the "fleeing serpens" and is a female. The plume /pen [branch] relates to the treaty for "trade in men" Is the snake supplicating to the dove? See the flag clue 'use two keys'