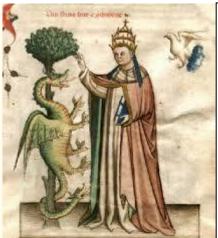

A cité neufve penfif pour condamner,
L'oil de proye au ciel se vient offrir;
Apres victoire à caprifs pardonner,
Cremone & Mantoue grans many aura souffert,

vignette on the right is a far earlier version of this warning saying there were other time travellers who also saw this scenario and were compelled to put it in art. Hydra has two heads. & Black faced 'empire'

The bird above is a raven/Corvus (part of the Chertan alliance) but on the right appears as a dove (Alcyone) the "bargee" (pilot of 4 17 1)

Ash tree IS ALSO *FLAX* & *SEAL* - a date in *Pisces* (see *FLAXIER* where it says to wear flax masks for antibacterial properties)