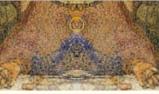

"MADONNA MIRRORED"
POINTING HAND PAINTING –
THE LEFTSIDE FIGURE ~ SEE THE OWL (a date)
MAY 12 – JUNE 9 and OCT 28 – NOV 24
see the fleur de lis and a creature

The fleur de lis is in the centre of a demon's head

This portrait is supposed to be Nannar, the current king of the Anakim, said to be a "jolly fellow", at the least with a sense of humour – where other Anakim certainly do not

The interesting and notable detail regarding this picture is that the eyes are so close together.

During the aging process all parts of the face move, the ears become longer and the entire skull grows wider, becoming broader and this process continues while ever the person is alive. The

Anakim are said to live for thousands of years, and do have regenerative 12 strand DNA.