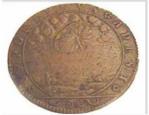

NOISH RELEASE

X VIII.

Nouvelle & pluie subire imperueuse, Empeschera subir deux exercites:

Pierre ciel, feux faite la mer pierreufe,

La mort de sept terre & marin subires.

It was not my intention to concentrate on any particular visitor, until I noticed the depiction above of the same craft in the other illustrations seemingly attacking the cigar shaped craft. A theme repeated

In France a coin minted in 1680 shows a hovering disc shaped UFO with what appears to be port holes or lights around the rim. You will realize that this craft on the coin is the same as that in the other pictures shown.