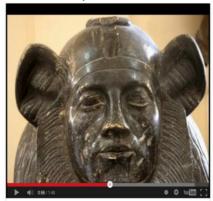

"MADONNA MIRRORED"
POINTING HAND PAINTING –
THE LEFTSIDE FIGURE ~ SEE THE OWL (a date)
MAY 12 – JUNE 9 and OCT 28 – NOV 24
see the fleur de lis and a creature

The fleur de lis is in the centre of a demon's head

This portrait is supposed to be Nannar, the current king of the Anakim, said to be a "jolly fellow", at the least with a sense of humour – where other Anakim certainly do not

The interesting and notable detail regarding this picture is that the eyes are so close together.

During the aging process all parts of the face move, the ears become longer and the entire skull grows wider, becoming broader and this process continues while ever the person is alive. The

Anakim are said to live for thousands of years, and do have regenerative 12 strand DNA.