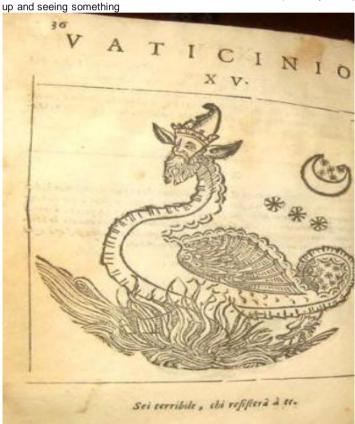

Sei terrible, horrible false name ("sei" Latin using false name
TRIBE RELIES LIBERTIES, STIRRER LIES IN BEER (Ale/Brew date
May 12 – June 9) RETRIES IN BILE (June 10 – July 7)
chi refiftera a te. You all resist Che (Zeta 45 greys)
RECREATE THE FAITH. (in the Elohim/Father in heaven
IS CARE FREE (elite without care) ARTIFACE IS FEAR A FIERCE
THREAT. RECITE THE AFFAIR IS EARTH REACT CRATER FIRE
(volcano) IT REACT AFTER RICE

Sei terrible, chi refiftera a te.

THE CELEBRITIES RETIRE HERE, AFTER AFFAIR (dealing with Vril, the wrong one) THIS CARE FREE (elite)
BELIEF IRRITATES AFATHER (which Art in heaven)
IS I (Nostradamus) RELATE RICE BRIEFEST
CRITERIA IS BRIEFEST ETHEREAL, IS AIR LIBERTIES ARTIFACE (chemtrails lie) THEREAFTER
EARTH'S FIRE IS BEETLE'S CRITERIA (beetle is the Scarab of Cancer/Ursa Major. SA.AM of Marduk)
EARTH CRITICAL CRITERIA EARTH'S FIRE Yellowstone FERTILISE spreads BEEF (in Taurus)