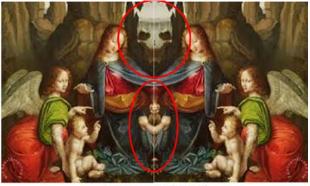

ANTON PARKS' ROUND FACE CENTRE AND NEGROID FACE right at the bottom

Madonna 4, my files

MADONNA 4

MADONNA 4

One can see at immediate glance that there is one eye not quite right on the right hand adult

The hand pointing up is the same clue in a painting of Nostradamus marching across a field – to all of us to take the astronomical hint

POINTING HAND LEFTSIDE FIGURE  $\sim$  SEE THE OWL (A DATE) MAY 12 – JUNE 9 AND OCT 28 – NOV 24