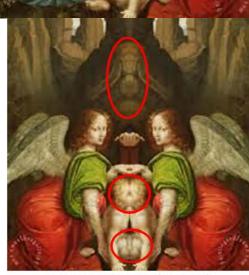

BLEEDING FEMALE some readers will see other things MADONNA 3 in my files

REPTILIAN LEONINE, AGAIN THE HANDS

SIX FINGERS AGAIN

CREATURES IN THE 'RIDDLES'

CREATURE IN THE 'RIDDLES'

CREATURE IN THE 'RIDDLES'

ALL POINTING TO THE AZTLAN REPTILAN WITH ILLUMINATI SIGN and see the forum "ANCIENT CARPATHIAN"

This portrait is supposed to be Nannar, the current king of the Anakim, said to be a "jolly fellow", at the least with a sense of humour – where other Anakim certainly do not

The interesting and notable detail regarding this picture is that the eyes are so close together.

During the aging process all parts of the face move, the ears become longer and the entire skull grows wider, becoming broader and this process continues while ever the person is alive. The Anakim are said to live for thousands of years, and do have regenerative 12 strand DNA.