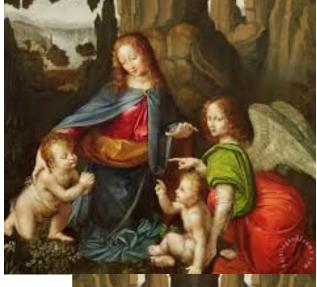

1 38 4 Vindicte paix par mors si acheve a l'heure IS DA VINCI HAVE RARE EXAMPLE UP: abduction

AXE cut out ELUSIVE LEO CHRIST HERO,

EXAMINE SUAVE PERIPHERAL IN
EUCHARISTS

Madonna of the Rocks seems to have a goat
hovering (year of the goat/sheep?)
and she appears as a Mantis
she is nurturing babies
Is she underground?
Let me know what you see

#### ➤ EUCHARISTS – religious art

- > 634 Oftera le feeptre coronal de concorde. Oftera le feeptre coronal de concorde (f can be S)
- ▶ D'ORLEAN golden SCEPTRE Nibiru CLEAREST CORONA N (Ash tree/Pisces
- ➤ POLES OFF CENTRE, CREATORS ACCORD ERECT TOR DAN (2015)
- ► DANCE of earth ENDS. REPLACES ASTERS OUTER SPACE CONCORD
- ➤ ADORE a key word for in October the 'great translation' of the Epistle?
- ➤ ATEN/ETNA COLD REPELLED ROTTEN CREEP OFFENDER C (Mabvs) PESTS, in FEET (Pisces, Madrid fault?)