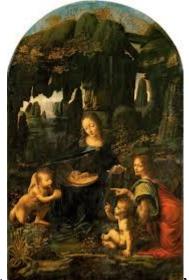

Most of these paintings are very dark from age I suggest copy and paste the illustration you want and enlarge it to a full page size

**Eucharist** 

Madonna of the Rocks

1 38 4 Vindicte paix par mors si acheve a l'heure IS DA VINCI HAVE RARE EXAMPLE UP: abduction

AXE cut out ELUSIVE LEO CHRIST HERO,

EXAMINE SUAVE PERIPHERAL IN
EUCHARISTS

Madonna of the Rocks seems to have a goat
hovering (year of the goat/sheep?)
and she appears as a Mantis
she is nurturing babies
Is she underground?
Let me know what you see

#### ➤ EUCHARISTS – religious art

- > 634 Oftera le feeptre coronal de concorde. Oftera le feeptre coronal de concorde (f can be S)
- ▶ D'ORLEAN golden SCEPTRE Nibiru CLEAREST CORONA N (Ash tree/Pisces
- ➤ POLES OFF CENTRE, CREATORS ACCORD ERECT TOR DAN (2015)
- ► DANCE of earth ENDS. REPLACES ASTERS OUTER SPACE CONCORD
- ➤ ADORE a key word for in October the 'great translation' of the Epistle?
- ➤ ATEN/ETNA COLD REPELLED ROTTEN CREEP OFFENDER C (Mabvs) PESTS, in FEET (Pisces, Madrid fault?)