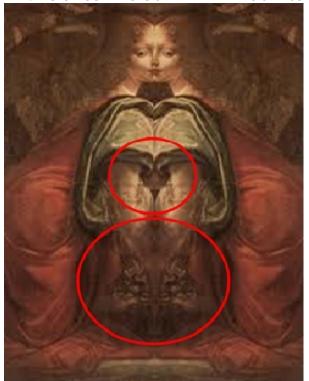

BLEEDING FEMALE some readers will see other things MADONNA 3 in my files

REPTILIAN LEONINE, AGAIN THE HANDS

SIX FINGERS AGAIN

CREATURES IN THE 'RIDDLES'

CREATURE IN THE 'RIDDLES'

CREATURE IN THE 'RIDDLES'

ALL POINTING TO THE AZTLAN REPTILAN WITH ILLUMINATI SIGN and see the forum "ANCIENT CARPATHIAN"