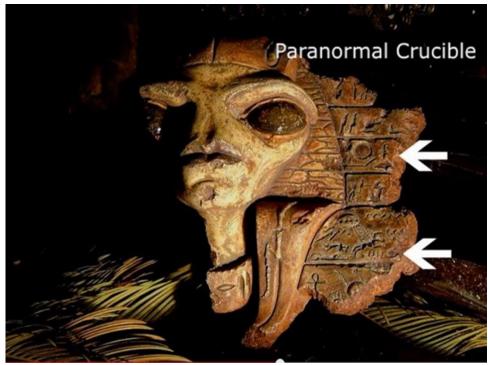

Artifact found in the private collection of Sir William Petrie, a LyRan Pharaoh

The craft at the lower arrow appears in hieroglypha at Kariong in New South Wales and many other hieroglyphs Immediately after making this find in a crypt very close to the larger pyre-amid at Giza, Sir William left for Gaza In the bible, the original temple/stargate of the Dagon was at Gaza