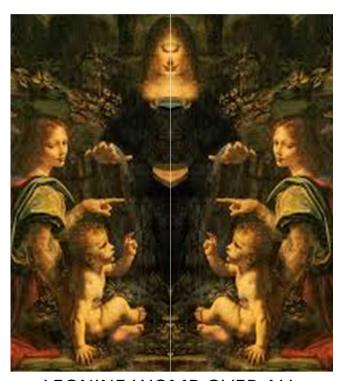

The clues to how to find the hidden warnings were

- 1) the pointing fingers
- 2) creeps "off centre" 6:3:4
- 3) "axe" eucharists, that is, to cut up and rejoin in several texts

from "Madonna 4" my files assisting with a hybrid birth