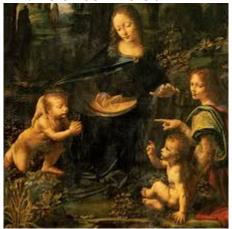

The clues to how to find the hidden warnings were

- 1) the pointing fingers
- 2) creeps "off centre" 6:3:4
- 3) "axe" eucharists, that is, to cut up and rejoin in several texts

from "Madonna 4" my files assisting with a hybrid birth