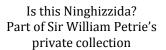

Artifact found in the private collection of Sir William Petrie, a LyRan Pharaoh

The craft at the lower arrow appears in hieroglypha at Kariong in New South Wales and many other hieroglyphs Immediately after making this find in a crypt very close to the larger pyre-amid at Giza, Sir William left for Gaza In the bible, the original temple/stargate of the Dagon was at Gaza