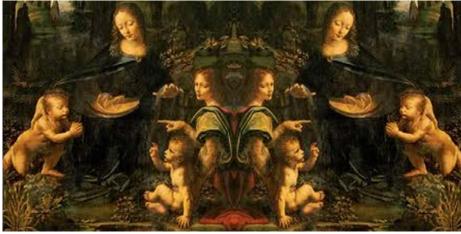

1 38 4 Vindicte paix par mors si acheve a l'heure IS DA VINCI HAVE RARE EXAMPLE UP: abduction

AXE cut out ELUSIVE LEO CHRIST HERO,

EXAMINE SUAVE PERIPHERAL IN
EUCHARISTS

Madonna of the Rocks seems to have a goat
hovering (year of the goat/sheep?)
and she appears as a Mantis
she is nurturing babies
Is she underground?
Let me know what you see

#### ➤ EUCHARISTS – religious art

- > 634 Oftera le feeptre coronal de concorde. Oftera le feeptre coronal de concorde (f can be S)
- ▶ D'ORLEAN golden SCEPTRE Nibiru CLEAREST CORONA N (Ash tree/Pisces
- ➤ POLES OFF CENTRE, CREATORS ACCORD ERECT TOR DAN (2015)
- ► DANCE of earth ENDS. REPLACES ASTERS OUTER SPACE CONCORD
- ➤ ADORE a key word for in October the 'great translation' of the Epistle?
- ➤ ATEN/ETNA COLD REPELLED ROTTEN CREEP OFFENDER C (Mabvs) PESTS, in FEET (Pisces, Madrid fault?)