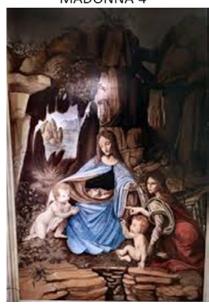

The clues to how to find the hidden warnings were

- 1) the pointing fingers
- 2) creeps "off centre" 6:3:4
- 3) "axe" eucharists, that is, to cut up and rejoin in several texts

from "Madonna 4" my files assisting with a hybrid birth

ANTON PARKS' ROUND FACE CENTRE AND NEGROID FACE right at the bottom

Madonna 4, my files

MADONNA 4

MADONNA 4

One can see at immediate glance that there is one eye not quite right on the right hand adult

The hand pointing up is the same clue in a painting of Nostradamus marching across a field – to all of us to take the astronomical hint