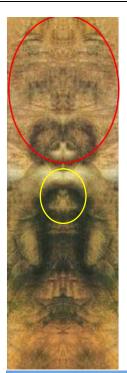

# LEONARDO CONCEALED PERFECT FORCE Elohim [concealed in art] ROT, COAT hides COLDER PROTOCOL, COATS Earth Leonardo hides who the Flohim really are hides the Farth "rot" in the "Riddles" hides the uncoming ice age

- Leonardo hides who the Elohim really are, hides the Earth "rot" in the "Riddles", hides the upcoming ice age, disguises the poles shift (see LEONARDO & NOSTRADAMUS forum)
- > READ LEONARDO ART CREEPS OFF CENTRE > CONCEALED PROOF, LEO'S DNA CLATTERER (shape shifter) CENSORED put away from public view
- To *read* the art just as Bogue suggests. We were guided to the "Euchariste" especially that of the Last Supper painting, we were told in these texts at 1 38 4 Vindicte paix par mors si acheve a l'heure to