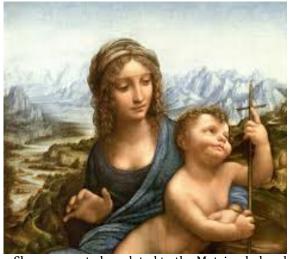

cut version. Three factions of Anakim are involved.



VIRGIN 4 REPTILE, LION



The bell means a time gate and you can determine for yourself what else you see



THREE FACES



ALL POINTING TO THE REPTILE



LEONINE WOMB OVER ALL



GREY & HUGE REPTILIAN MOUTH





GREY (looks like Cröwley's Aiwaz) & HUGE REPTILIAN MOUTH



from "Virgin 4" my files











TURNING THIS ONE UPSIDE DOWN SIMPLY MAKES IT MUCH EASIER TO SEE WHAT IT IS A MOUSE WITH SWOLLEN GLANDS THIS IS ALMOST WHAT RATS LOOK LIKE AFTER EATING GENETICALLY MANIPULATED ORGANISMS WHICH WE ALL KNOW AS G.M.O. "FOOD"

2 35 2 Plufiers dedans eftoufes & roftis.

SURROUND[yourself with]
STAFF-OF-LIFE SPEEDIEST ~~
REFUSE PRESIDENTIAL FOODSTUFFS (!)



I would hazard a guess the bridge also has meaning

Obese mouse from malnutrition



She appears to be related to the Matriarchal and fecundity

### VIRGIN 6





count the toes, see the  $\mathbb{V}$ 

See the Himalaya Mountains in the background where Shambahla is. See two cubes and a V clearly speaks of the Andromeda council and the Blohim who use the cube craft, and see the two pyre-amids behind the mutated child VIRGIN 7 in my files

CASSIOPEIA THE SEATED QUEEN and PORTALS, with a pharaonic beard (HatShepSut)







VIRGIN AND CHILD WITH DARK ANGEL



POINTING HAND PAINTING





LOOKS LIFE SKY CRAFT

THEN THE PHEON CROSS OF ENLIL

A PYRAMID CRAFT?
A TIME TUNNEL?

A GREY?



Pyramid UFO over Chinese power plant September 17th-2011



VIRGIN CHILD ST ANN











At first I thought these two were not telling us anything, until I enlarged the one on the left which cl