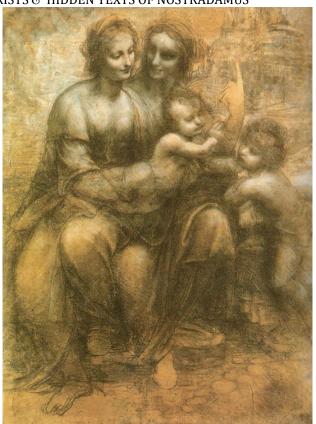

1 38 4 Vindicte paix par mors si acheve a l'heure IS DA VINCI HAVE RARE EXAMPLE UP: abduction

AXE cut out ELUSIVE LEO CHRIST HERO,

EXAMINE SUAVE PERIPHERAL IN
EUCHARISTS

Madonna of the Rocks seems to have a goat
hovering (year of the goat/sheep?)
and she appears as a Mantis
she is nurturing babies
Is she underground?
Let me know what you see

#### ➤ EUCHARISTS – religious art

- > 634 Oftera le feeptre coronal de concorde. Oftera le feeptre coronal de concorde (f can be S)
- ▶ D'ORLEAN golden SCEPTRE Nibiru CLEAREST CORONA N (Ash tree/Pisces
- ➤ POLES OFF CENTRE, CREATORS ACCORD ERECT TOR DAN (2015)
- ► DANCE of earth ENDS. REPLACES ASTERS OUTER SPACE CONCORD
- ➤ ADORE a key word for in October the 'great translation' of the Epistle?
- ➤ ATEN/ETNA COLD REPELLED ROTTEN CREEP OFFENDER C (Mabvs) PESTS, in FEET (Pisces, Madrid fault?)