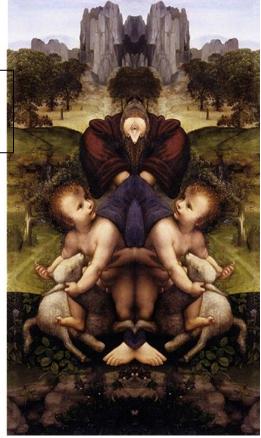

BLEEDING FEMALE some readers will see other things MADONNA 3 in my files

REPTILIAN LEONINE, AGAIN THE HANDS

SIX FINGERS AGAIN

CREATURES IN THE 'RIDDLES'

CREATURE IN THE 'RIDDLES'

CREATURE IN THE 'RIDDLES'

ALL POINTING TO THE AZTLAN REPTILAN WITH ILLUMINATI SIGN and see the forum "ANCIENT CARPATHIAN"

ANAKIM FEMALE AND WHAT HAS 'SHIFTED' FROM HER?

MADONNA 2 my reference

SIX FINGERS

GREY PEEPING OUT OF THE WINDOW OF A CRAFT

AND ANAKIM OR TWO BRAINED E.N.E. looks like Aiwas of Cröwley

THERE ARE TWO DEPICTIONS HERE:

THE REPTILIAN WEARING A TALL HEAD DRESS AND THE HEAD OF A LEONINE CREATURE AS THE LARGER PICTURE

**WYVERN & SIX FINGERS** 

CREATURES IN THE 'RIDDLES'

ELDER WITH THIRD EYE BULL/WOLF UNDER

WOLF IS LUPUS CONSTELLATION BUT COW IS TAURIS/ALDEBAREN AND BELONGS TO NINURTA (AS DO MOUNTAINS)

THIS BEAST HAS THE EYES OF A WOLF AND THE NOSTRILS OF A BULL

SEE COWLED DWARF AT THE TOP AND THE LION AT THE BOTTOM

giving birth to...

cow/Aldebaren/goat at the top

"M" is Mannux and stands for Orion

L'archétype du guerrier Le Réveil du Phénix, à l'inverse, démarre tambour

ANTON PARKS' ROUND FACE CENTRE AND NEGROID FACE right at the bottom

Madonna 4, my files

MADONNA 4

MADONNA 4

One can see at immediate glance that there is one eye not quite right on the right hand adult

The hand pointing up is the same clue in a painting of Nostradamus marching across a field – to all of us to take the astronomical hint