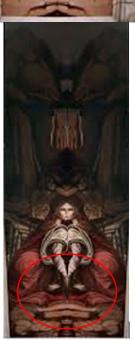

The clues to how to find the hidden warnings were

- 1) the pointing fingers
- 2) creeps "off centre" 6:3:4
- 3) "axe" eucharists, that is, to cut up and rejoin in several texts

from "Madonna 4" my files assisting with a hybrid birth

ANTON PARKS' ROUND FACE CENTRE AND NEGROID FACE right at the bottom

Madonna 4, my files

MADONNA 4

MADONNA 4

One can see at immediate glance that there is one eye not quite right on the right hand adult

The hand pointing up is the same clue in a painting of Nostradamus marching across a field – to all of us to take the astronomical hint