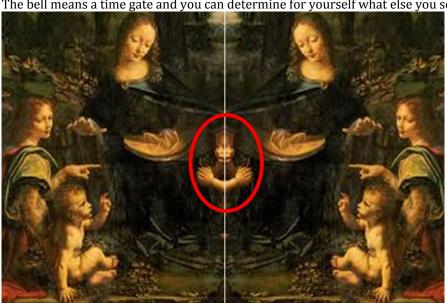

VIRGIN 4 REPTILE, LION

The bell means a time gate and you can determine for yourself what else you see

THREE FACES

ALL POINTING TO THE REPTILE

LEONINE WOMB OVER ALL

GREY & HUGE REPTILIAN MOUTH

GREY (looks like Cröwley's Aiwaz) & HUGE REPTILIAN MOUTH