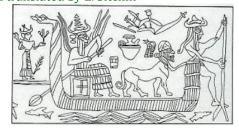

Inanna and her twin were long-lived like homeplanet Nibirans.

Information from the Lost Book of Enki translated by Z. Sitchin

UTU on various occasions. Note the Leonine hybrid on a leash and also see the typical "heraklian" Hero like stance, with one leg bared - Shamesh has a gong showing the cymatics of a particular frequency required for time gate porting