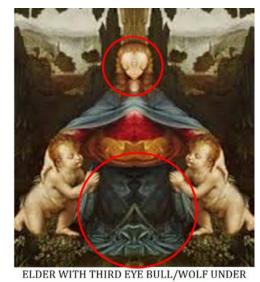

THE REPTILIAN WEARING A TALL HEAD DRESS AND THE HEAD OF A LEONINE CREATURE AS THE LARGER PICTURE

**WYVERN & SIX FINGERS** 

CREATURES IN THE 'RIDDLES'

ELDER WITH THIRD EYE BULL/WOLF UNDER

WOLF IS LUPUS CONSTELLATION BUT COW IS TAURIS/ALDEBAREN AND BELONGS TO NINURTA (AS DO MOUNTAINS)

THIS BEAST HAS THE EYES OF A WOLF AND THE NOSTRILS OF A BULL

SEE COWLED DWARF AT THE TOP AND THE LION AT THE BOTTOM

giving birth to...

cow/Aldebaren/goat at the top

"M" is Mannux and stands for Orion

L'archétype du guerrier Le Réveil du Phénix, à l'inverse, démarre tambour