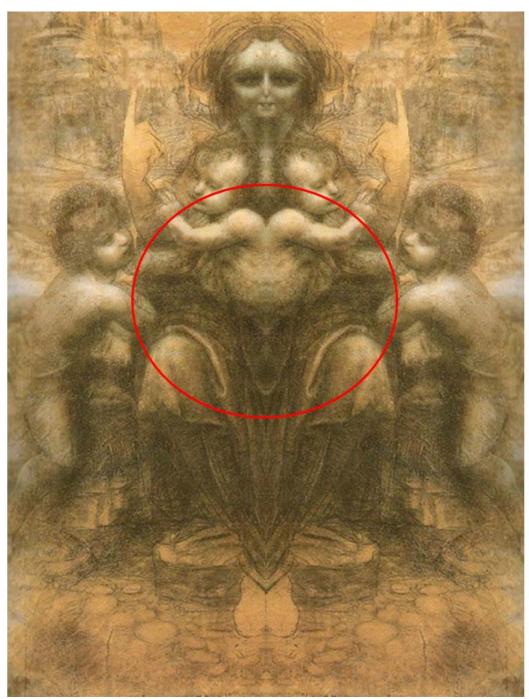

VIRGIN 4 REPTILE, LION

The bell means a time gate and you can determine for yourself what else you see

THREE FACES

ALL POINTING TO THE REPTILE

LEONINE WOMB OVER ALL

GREY & HUGE REPTILIAN MOUTH

GREY (looks like Cröwley's Aiwaz) & HUGE REPTILIAN MOUTH

from "Virgin 4" my files

TURNING THIS ONE UPSIDE DOWN SIMPLY MAKES IT MUCH EASIER TO SEE WHAT IT IS A MOUSE WITH SWOLLEN GLANDS THIS IS ALMOST WHAT RATS LOOK LIKE AFTER EATING GENETICALLY MANIPULATED ORGANISMS WHICH WE ALL KNOW AS G.M.O. "FOOD"