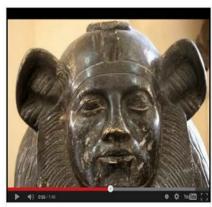

This portrait is supposed to be Nannar, the current king of the Anakim, said to be a "jolly fellow", at the least with a sense of humour – where other Anakim certainly do not

The interesting and notable detail regarding this picture is that the eyes are so close together.

#### POINTING HAND RIGHT SIDE PERSON

THE RAM BELONGS TO NANNAR

This portrait is supposed to be Nannar, the current king of the Anakim, said to be a "jolly fellow", at the least with a sense of humour – where other Anakim certainly do not

The interesting and notable detail regarding this picture is that the eyes are so close together.

During the aging process all parts of the face move, the ears become longer and the entire skull grows wider, becoming broader and this process continues while ever the person is alive. The Anakim are said to live for thousands of years, and do have regenerative 12 strand DNA.