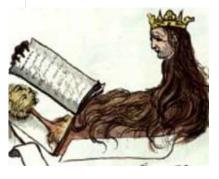

1 38 4 Vindicte paix par mors si acheve a l'heure IS DA VINCI HAVE RARE EXAMPLE UP: abduction

AXE cut out ELUSIVE LEO CHRIST HERO,

EXAMINE SUAVE PERIPHERAL IN
EUCHARISTS

Madonna of the Rocks seems to have a goat
hovering (year of the goat/sheep?)
and she appears as a Mantis
she is nurturing babies
Is she underground?
Let me know what you see

The clues to how to find the hidden warnings were

- 1) the pointing fingers
- 2) creeps "off centre" 6:3:4
- 3) "axe" eucharists, that is, to cut up and rejoin in several texts

from "Madonna 4" my files assisting with a hybrid birth