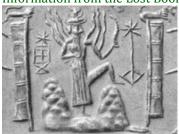

"Inanna by her parents Nannar and Ningal was beloved. Enlil [Her Grandfather] by her cradle sat. Beautiful beyond describing she was, in martial arts with Anunnaki heros [Nibirans on Earth] she competed. A skyship of her own, to roam Earth's skies, to her the Anunnaki presented." [The Lost Book of Enki, Sitchin, 2002 page 250] Inanna and brother Utu, twins of Nannar (Enlil's second son), were both Nibirans born on Earth.

Inanna and her twin were long-lived like homeplanet Nibirans.

Information from the Lost Book of Enki translated by Z. Sitchin

UTU on various occasions. Note the Leonine hybrid on a leash and also see the typical "heraklian" Hero like stance, with one leg bared - Shamesh has a gong showing the cymatics of a particular frequency required for time gate porting