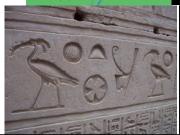

Henry Salt discovered the missing *Bennu Bird Caves* of the Giza Plateau layout, a series of caves which travel under the Sphinx and pyramids, (and all the way to under Carpathia) long forgotten but re-discovered by Andrew Collins in 2007-8. The entrance to the caves is exactly where the tail (Deneb) of the *Goose Returned* (Cygnus) should be if one were basing the foundation of Giza on Cygnus constellation. Oxyrhynchus, as Bireo the 'sharp' beak of the bird would be the other side of the Giza layout, but I have not heard Collins mention the long neck and long beak of the "Bennu bird", therefore he has not mentioned Oxyrhynchus. Now we have seen before that both Cygnus and Crane/Grux/Grus are "crosses" in the skies, one in the north and one in the south. There is a fourth pyramid that was once aligned along with the current three, and people are using the current three (which do fit perfectly as the 'wings' of Cygnus) without taking into consideration the missing fourth. My concern is that the word BENU/Bennu *does* mean Crane/Heron/Ibis, and not a goose nor a swan. The reason for my concern? Those from Bireo in Cygnus are the Leptorhhin which are under Shambahla, they are light beings and are part of the Elohim alliances for the Living Library. It is not they who constructed the pyre amids. However – those "spun in Crane" are quite the opposite, with ties to the Antarctic Nazis, the Anakim, the Alcyone and the Aldebaran. We have already seen from Clay Tablet #10 of Enki that the Pyramids were designed by the Anakim (who are not averse to taking the credit from others) so it seems to me that a closer look at the layout of GRUX-CRANE – a.k.a the Heron needs to be eliminated from any connection first.

There has been other tenuous 'evidence' that there are reptilians under Giza, who are on quite the opposite agenda to the Leptorrhin under Shambahla. Yet it was to Tibet that Hitler concentrated his searches, another detail of great concern... Tying in something else which fits – at the Kariong N.S.W. hieroglyphs, it is a *crane* which is seen in the glyphs. Another link between Kariong and the Giza pyramids is the craft engraved at Kariong NSW are the same as those found in hieroglyphs at Giza and on the William Petrie find of the LyRan pharaoh headdress. The texts say it is a LyRan, which are with the Elohim alliances, so not the "grey spun in Heron/Crane" of 8:40 4 which came thousands of years prior ... "ALIEN BACHELOR (android greys) ABLE ECHO DESIRES"6:35.1 "STEALTHIER ETHERIAL SPINNER" 5:90.1 "BAAL ENSEMBLES HORDES ENTER " 6:47.1 "NECROPHILE WATERS CLAN (Heron/Crane). NOT ERR" 6:60.1 "TARKON DRACON BASAL CHIMERA SPUN IN CRANE" 4:94.1 "ARTEMIS Orion ISTAR Sirius, ASTERISM [with Crane] 2:89.1 with 'asterism' meaning a triad, one in the treaties." OCEANUSOannes HOCHE. hat/bell shape craft SELECTIVE BREEDING 5:82.1 To create a larger picture in the reader's mind - think Pisces (with Grus/Heron's beak in its tail) then back to Aquarius pouring out the headwaters of the River Eridanus – which travel as far as the "footstool" of Orion (β Eridanus Cursa)... 2 23 2 Bien toft apres le prince preuenu ('prince' is a key word for Sirius) Very soon after the prince has arrived CREEPIER UPPER BENU, Grus SALT, Perseus INTERFERENCE NOT FINE. R.O. UP PROCURE PER FINE POET IN CUBE, PER **PIPE**tube **ERE CRUPPER before the end**: crupper is part of the breeching or britching of a harness at the end of the horse IS OF ALTER PENRE'S INEPT PEER ELITE CREEP ERUPTION PRURIENCE harking back to the Mars explosion preventing the sabotaging of Yellowstone **R.O. POUR INTERFERENCES ELITE'S PIPES**tubes/stage-gates the Elohim altering elite's timelines IN BEEF, PINE, POPLAR TREES ABRUPT RARE ERUPTION: FURNACE BURNS UP UNPOPULAR ELITE FELONIES APPRENTICES PENITENCE UP TERRIFIES REPROBATE=SELF RUIN. ALIEN BENU PERFECT<sup>vb</sup> ERUPTION.PERPETRATE ETNA PERSECUTION

The Benu is a Crane-Heron or Ibis. This is a long legged long necked bird and happens to be the constellation of Heron Grus-Grux-Crane in the Southern hemisphere, not to be confused with the Southern Cross which is Crux constellation. Cygnus is called the Northern Cross. The main difference lays in the timing. The Benu bird culture is as old as the Giza Plateau foundations ca 9,500BC, whereas the *Goose Returning aka Cygnus* is of the times of Psusennes I, ca 1000BC. They are night and day for us. See 9 75 1 control+F UPDATED ALECED, [Cygnus] IS LAMB'S THREAD (and not Nitrate 'Angel'/Sirius thread 3 12 2 control+F) but those from Heron-Crane are the "stealthier" "able echo desires" "basal chimera spun in Heron" 8 40 4 control+F and others So, now you understand why the correct constellation is to be attributed to Giza! One heavy hint sits in the word "chimera" which is more than one animal-entity within:- such as the Ibis headed, the Crocodile headed, Anubis, Hawk headed etc. It is easy enough for shape shifters or real chimera to present themselves as 'gods' in these formats.