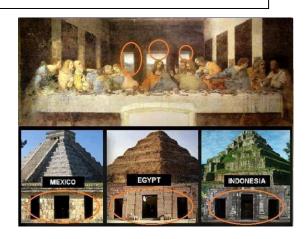

we are keeping in mind that Da Vinci was a reincarnation of Enki

2 72 2 this is what gives me angiopressure...........!

CUTTING. COUPLING. CENTRED LEONARDO'S ART

the Last Supper, the centre portion

THESE ARE ALL IN THE LIGHT... What genius!

It is my belief that the central figure in green is E.Yah in human form See all the hands pointing in that direction and a giant "V" overhead, or even a *ladder* which means the stage gate ~ stargate.

Only one small window (of opportunity) and all the rest have small

Only one small window (of opportunity) and all the rest have small doorways that is, portals... no doubt you will see more

What is the design on the wall panels? The Fleur de Lys of electricity. Interesting that *Diderôt* wrote in his *Encyclopediæ* of the Euchariste being "a cannibalistic meal"