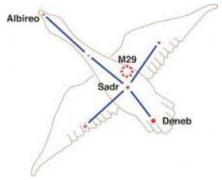

Henry Salt discovered the missing *Bennu Bird Caves* of the Giza Plateau layout, a series of caves which travel under the Sphinx and pyramids, (and all the way to under Carpathia) long forgotten but re-discovered by Andrew Collins in 2007-8. The entrance to the caves is exactly where the tail (Deneb) of the *Goose Returned* (Cygnus) should be if one were basing the foundation of Giza on Cygnus constellation. Oxyrhynchus, as Bireo the 'sharp' beak of the bird would be the other side of the Giza layout, but I have not heard Collins mention the long neck and long beak of the "Bennu bird", therefore he has not mentioned Oxyrhynchus. Now we have seen before that both Cygnus and Crane/Grux/Grus are "crosses" in the skies, one in the north and one in the south. There is a fourth pyramid that was once aligned along with the current three, and people are using the current three (which do fit perfectly as the 'wings' of Cygnus) without taking into consideration the missing fourth. My concern is that the word BENU/Bennu *does* mean Crane/Heron/Ibis, and not a goose nor a swan. The reason for my concern? Those from Bireo in Cygnus are the Leptorhhin which are under Shambahla, they are light beings and are part of the Elohim alliances for the Living Library. It is not they who constructed the pyre amids. However – those "spun in Crane" are quite the opposite, with ties to the Antarctic Nazis, the Anakim, the Alcyone and the Aldebaran. We have already seen from Clay Tablet #10 of Enki that the Pyramids were designed by the Anakim (who are not averse to taking the credit from others) so it seems to me that a closer look at the layout of GRUX-CRANE – a.k.a the Heron needs to be eliminated from any connection first.

For two days past the search for a Ground Penetrating Radar view of "under Giza" has taken me many unexpected places (which is always the intention from above). The one I had seen some time ago eluded me, and shows us that deep under Giza is a very large cavern or pit, (aquifer?) but during this fruitless search the names Andrew Collins, Henry SALT and the BENU bird popped up. We have seen in past forums that the "stars of Orion" layout theory has been studied more closely by the likes of Philip Coppen and come up slightly short. As much as the Anu would love to let us believe that the Giza floorplan was that of Orion's Belt stars, the larger view tells us otherwise. Many researchers have overlaid the constellation of Cygnus (aka the Goose Returning) and found perfection in the 'fit' of the third smaller pyramid, which had always been very slightly off as Orion's Belt. From these texts we have been told about the Leptorrhin from Bireo in the 'beak' of Cygnus, we have found an ancient city named Oxyrhinchus which means 'sharp beak' and we have also seen that where the tail (Deneb) should be there was not much to see.

4 17 4 *Verra la quee*: porte sera serree. Will see the **tail**: (tail of Cygnus/Deneb) the **gate** will be locked (which Hawass did)

The other detail which ties in was the cartouche of Psusennes I which has a central icon of the Goose Returning.