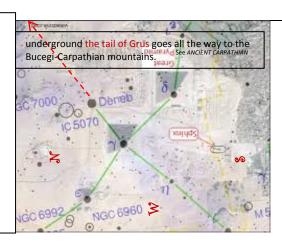

Henry Salt discovered the missing *Bennu Bird Caves* of the Giza Plateau layout, a series of caves which travel under the Sphinx and pyramids, (and all the way to under Carpathia) long forgotten but re-discovered by Andrew Collins in 2007-8. The entrance to the caves is exactly where the tail (Deneb) of the *Goose Returned* (Cygnus) should be if one were basing the foundation of Giza on Cygnus constellation. Oxyrhynchus, as Bireo the 'sharp' beak of the bird would be the other side of the Giza layout, but I have not heard Collins mention the long neck and long beak of the "Bennu bird", therefore he has not mentioned Oxyrhynchus. Now we have seen before that both Cygnus and Crane/Grux/Grus are "crosses" in the skies, one in the north and one in the south. There is a fourth pyramid that was once aligned along with the current three, and people are using the current three (which do fit perfectly as the 'wings' of Cygnus) without taking into consideration the missing fourth. My concern is that the word BENU/Bennu *does* mean Crane/Heron/Ibis, and not a goose nor a swan. The reason for my concern? Those from Bireo in Cygnus are the Leptorhhin which are under Shambahla, they are light beings and are part of the Elohim alliances for the Living Library. It is not they who constructed the pyre amids. However – those "spun in Crane" are quite the opposite, with ties to the Antarctic Nazis, the Anakim, the Alcyone and the Aldebaran. We have already seen from Clay Tablet #10 of Enki that the Pyramids were designed by the Anakim (who are not averse to taking the credit from others) so it seems to me that a closer look at the layout of GRUX-CRANE – a.k.a the Heron needs to be eliminated from any connection first.

For two days past the search for a Ground Penetrating Radar view of "under Giza" has taken me many unexpected places (which is always the intention from above). The one I had seen some time ago eluded me, and shows us that deep under Giza is a very large cavern or pit, (aquifer?) but during this fruitless search the names Andrew Collins, Henry SALT and the BENU bird popped up. We have seen in past forums that the "stars of Orion" layout theory has been studied more closely by the likes of Philip Coppen and come up slightly short. As much as the Anu would love to let us believe that the Giza floorplan was that of Orion's Belt stars, the larger view tells us otherwise. Many researchers have overlaid the constellation of Cygnus (aka the Goose Returning) and found perfection in the 'fit' of the third smaller pyramid, which had always been very slightly off as Orion's Belt. From these texts we have been told about the Leptorrhin from Bireo in the 'beak' of Cygnus, we have found an ancient city named Oxyrhinchus which means 'sharp beak' and we have also seen that where the tail (Deneb) should be there was not much to see.

For a few moments I am going to be quite annoying (to myself mostly) because when Andrew Collins found entrances to caves and tunnels leading towards under the Pyramids and the Sphinx, this entrance being where Deneb should be, it was also known as the place of the BENU bird. Zahi Hawass locked the gate. The difference between the Benu bird & the Goose Returning is this:

# The stars formation of Grus also have this fourth pyramid point, which forms the curve of one wing. I hear you asking "what has all of this got to do with the task at hand"?

These "creatures" of Da Vinci come from Grus – "spun in Heron[Crane]" says Nostradamus, they are the chimera created by the Oannes, which we know are also the "On" and the word "ON/AN" was once a very early name for Egypt, before Khemet. Question: Was Grus IN the northern skies back then, 9,500BC? Instead of the south (this could also explain the abandonment of Gobekli Tepi as an astronomical calendar, although it was mud from the Great Flood which covered it in) thus begging one other question – if the Great Pyramid sits perfectly north and south etc, today... did we have a pole shift during Noah's Great flood and was it a perfect flip?? The answer *in my mind says* 'no, we did not' I. For the Earth to re align on a perfect South North aspect after a shifting of the geographical poles seems a bit far fetched even to me. The reason this question came to me was that the Kariong NSW hieroglyphs are in the southern hemisphere, as is Grus. People working at the Giza plateau back in the days of Leo rising had scout craft, which we call unidentified flying objects – and they flew to Kariong. These craft are depicted not only on the walls at Kariong N.S.W., and the on the headdress of the LyRan pharaoh found by Petrie, but in a small number of wall hieroglyphs at Egypt too. We have all seen the 4th/5th dynasty door lintel at Abydos plastered over, of the tomb of the Caucasian Seti I with its aerial refueller, helicopter etc. So is this one other way they knew about Grus (?), especially if there was any involvement with those who *came* from there.