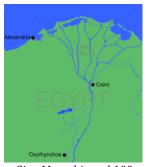

The result of my searches took me interesting places. Moeris the lake which receded from the shores of the Giza Plateau currently lies some 100 miles south. When it was lapping at Giza it was fresh water. By the time of Khufu/Chefren the water had receded far enough to cause concern, because this water was needed for the free pyre-amid energy supply forcing Khufu to construct channels to reach the water's edge, which task according to Herodotus "took ten years and was almost equal to the construction of the pyramid itself" thus telling us the pyramid was already there. Recall that Herodotus also stated that "Khufu had made instructions for his <u>sepulchre</u> to be placed under a nearby island". The Sphinx could have been an island at this stage. From the date of construction of the pyramid complex around 9,500BC – 9,200BC to ca 2,500 BC Lake Moeris, now Al Faiyum, was on a steady and determined decline.

At or not far from Lake Moeris/Al Faiyoum there are the remains of an ancient city town called Oxyrynchus, which it transpires means: *sharp beak in the fish* which people call these days "sharp beak **of** the fish". In a recent forum I took this to mean Bireo the beak of Cygnus lacking only the knowledge exactly where *in relation* to the "wings" and the "tail" of this *goose returning* are in connection to Oxyrhynchus. It transpires that Grus the Benu constellation sits in the south *with its beak* in the *tail of Pisces the fish* constellation! This means we need to step back a little higher off the floorplan of Giza to see that the Benu Heron/Crane with its long neck & long beak, one lightly curved back wing and its short tail do have a fit as the floorplan for Giza. The word "Faiyum" means "the sea" – which the lake was once, an inland fresh water 'sea' reaching over a hundred more miles then. The key word "sea" means that area of the southern skies in which sit all of the nautical named constellations and these include Grus and Pisces, with the long beak of Grus seated at & in the fish's tail.

The fourth guesstimate pyramid which the locals have used for building materials

Cairo-Giza-Memphis and 100 miles south Oxyrhynchus the 'sharp [Benu] beak in the fish'

google Earth has the 'Orion M.E.' title returned to it