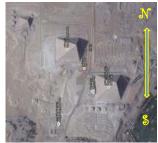

The fourth guesstimate pyramid which the locals have used for building materials

Cairo-Giza-Memphis and 100 miles south Oxyrhynchus the 'sharp [Benu] beak in the fish'

google Earth has the 'Orion M.E.' title returned to it

"priest's" paths = causeways to the island sphinx

steel engraving by Lemaitre 1848 shows huge statues on top of the pyramids - antennaes?

The reason this artist's impression has been placed here is that the ground penetrating radar image I have been trying to retrieve is just this shape, size and position