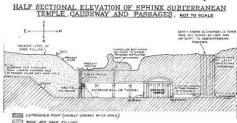

For two days past the search for a Ground Penetrating Radar view of "under Giza" has taken me many unexpected places (which is always the intention from above). The one I had seen some time ago eluded me, and shows us that deep under Giza is a very large cavern or pit, (aquifer?) but during this fruitless search the names Andrew Collins, Henry SALT and the BENU bird popped up. We have seen in past forums that the "stars of Orion" layout theory has been studied more closely by the likes of Philip Coppen and come up slightly short. As much as the Anu would love to let us believe that the Giza floorplan was that of Orion's Belt stars, the larger view tells us otherwise. Many researchers have overlaid the constellation of Cygnus (aka the Goose Returning) and found perfection in the 'fit' of the third smaller pyramid, which had always been very slightly off as Orion's Belt. From these texts we have been told about the Leptorrhin from Bireo in the 'beak' of Cygnus, we have found an ancient city named Oxyrhinchus which means 'sharp beak' and we have also seen that where the tail (Deneb) should be there was not much to see.

The result of my searches took me interesting places. Moeris the lake which receded from the shores of the Giza Plateau currently lies some 100 miles south. When it was lapping at Giza it was fresh water. By the time of Khufu/Chefren the water had receded far enough to cause concern, because this water was needed for the free pyre-amid energy supply forcing Khufu to construct channels to reach the water's edge, which task according to Herodotus "took ten years and was almost equal to the construction of the pyramid itself" thus telling us the pyramid was already there. Recall that Herodotus also stated that "Khufu had made instructions for his <u>sepulchre</u> to be placed under a nearby island". The Sphinx could have been an island at this stage. From the date of construction of the pyramid complex around 9,500BC – 9,200BC to ca 2,500 BC Lake Moeris, now Al Faiyum, was on a steady and determined decline.