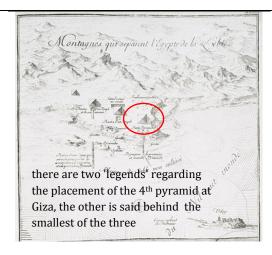

PERTAINS PATIENT GENTLEMAN NAME SALTHenry PER PSALTER<sup>Eridanus</sup> E.T. MANGLES LEAST PART **MEANT to RETAIN NITRATE ANGEL NAME** & 9751

'Patient' because his documents were not found for a century NITRATE ANGELSirius AGENTS Heron TRANSPLANTEE move over to ENTIRE SEGMENTAL get the full picture, the 4th pyramid the 4th pyramid removed, to hide who really is/was involved the floorplan meant to retain the Benu Bird constellation's name

The final clue which is a steel pin in the cogs of *Cygnus* as the design (for Giza) is that there was once a *fourth* pyramid in the line up (not to mention the dating difference between the worship of the Benu and the Silver Pharaoh Psusennes I worship of the *Goose returning* aka Cygnus the swan, which dating gap is some millennia). The Benu worship seems to have always been right from the beginning, but Psusennes I reigned at the turn of the first Millenium BC ...

The fourth guesstimate pyramid which the locals have used for building materials

Cairo-Giza-Memphis and 100 miles south Oxyrhynchus the 'sharp [Benu] beak in the fish'

google Earth has the 'Orion M.E.' title returned to it