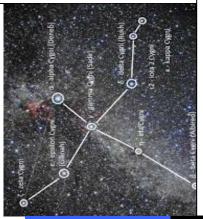

For two days past the search for a Ground Penetrating Radar view of "under Giza" has taken me many unexpected places (which is always the intention from above). The one I had seen some time ago eluded me, and shows us that deep under Giza is a very large cavern or pit, (aquifer?) but during this fruitless search the names Andrew Collins, Henry SALT and the BENU bird popped up. We have seen in past forums that the "stars of Orion" layout theory has been studied more closely by the likes of Philip Coppen and come up slightly short. As much as the Anu would love to let us believe that the Giza floorplan was that of Orion's Belt stars, the larger view tells us otherwise. Many researchers have overlaid the constellation of Cygnus (aka the Goose Returning) and found perfection in the 'fit' of the third smaller pyramid, which had always been very slightly off as Orion's Belt. From these texts we have been told about the Leptorrhin from Bireo in the 'beak' of Cygnus, we have found an ancient city named Oxyrhinchus which means 'sharp beak' and we have also seen that where the tail (Deneb) should be there was not much to see.

4 17 4 *Verra la quee*: porte sera serree. Will see the **tail**: (tail of Cygnus/Deneb) the **gate** will be locked (which Hawass did)

The other detail which ties in was the cartouche of Psusennes I which has a central icon of the Goose Returning.

For a few moments I am going to be quite annoying (to myself mostly) because when Andrew Collins found entrances to caves and tunnels leading towards under the Pyramids and the Sphinx, this entrance being where Deneb should be, it was also known as the place of the BENU bird. Zahi Hawass locked the gate. The difference between the Benu bird & the Goose Returning is this:

The Benu is a Crane-Heron or Ibis. This is a long legged long necked bird and happens to be the constellation of Heron Grus-Grux-Crane in the Southern hemisphere, not to be confused with the Southern Cross which is Crux constellation. Cygnus is called the Northern Cross. The main difference lays in the timing. The Benu bird culture is as old as the Giza Plateau foundations ca 9,500BC, whereas the *Goose Returning aka Cygnus* is of the times of Psusennes I, ca 1000BC. They are night and day for us. See 9 75 1 control+F UPDATED ALECED, [Cygnus] IS LAMB'S THREAD (and not Nitrate 'Angel'/Sirius thread 3 12 2 control+F) but those from Heron-Crane are the "stealthier" "able echo desires" "basal chimera spun in Heron" 8 40 4 control+F and others So, now you understand why the correct constellation is to be attributed to Giza! One heavy hint sits in the word "chimera" which is more than one animal-entity within:- such as the Ibis headed, the Crocodile headed, Anubis, Hawk headed etc. It is easy enough for shape shifters or real chimera to present themselves as 'gods' in these formats.