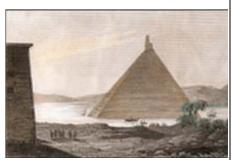

"priest's" paths = causeways to the island sphinx

steel engraving by Lemaitre 1848 shows huge statues on top of the pyramids - antennaes?

The reason this artist's impression has been placed here is that the ground penetrating radar image I have been trying to retrieve is just this shape, size and position