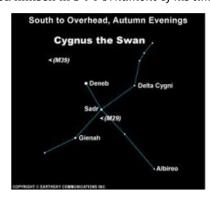

For two days past the search for a Ground Penetrating Radar view of "under Giza" has taken me many unexpected places (which is always the intention from above). The one I had seen some time ago eluded me, and shows us that deep under Giza is a very large cavern or pit, (aquifer?) but during this fruitless search the names Andrew Collins, Henry SALT and the BENU bird popped up. We have seen in past forums that the "stars of Orion" layout theory has been studied more closely by the likes of Philip Coppen and come up slightly short. As much as the Anu would love to let us believe that the Giza floorplan was that of Orion's Belt stars, the larger view tells us otherwise. Many researchers have overlaid the constellation of Cygnus (aka the Goose Returning) and found perfection in the 'fit' of the third smaller pyramid, which had always been very slightly off as Orion's Belt. From these texts we have been told about the Leptorrhin from Bireo in the 'beak' of Cygnus, we have found an ancient city named Oxyrhinchus which means 'sharp beak' and we have also seen that where the tail (Deneb) should be there was not much to see.

4 17 4 *Verra la quee*: porte sera serree. Will see the **tail**: (tail of Cygnus/Deneb) the **gate** will be locked (which Hawass did)

The other detail which ties in was the cartouche of Psusennes I which has a central icon of the Goose Returning.

For a few moments I am going to be quite annoying (to myself mostly) because when Andrew Collins found entrances to caves and tunnels leading towards under the Pyramids and the Sphinx, this entrance being where Deneb should be, it was also known as the place of the BENU bird. Zahi Hawass locked the gate. The difference between the Benu bird & the Goose Returning is this:

The Benu is a Crane-Heron or Ibis. This is a long legged long necked bird and happens to be the constellation of Heron Grus-Grux-Crane in the Southern hemisphere, not to be confused with the Southern Cross which is Crux constellation. Cygnus is called the Northern Cross. The main difference lays in the timing. The Benu bird culture is as old as the Giza Plateau foundations ca 9,500BC, whereas the *Goose Returning aka Cygnus* is of the times of Psusennes I, ca 1000BC. They are night and day for us. See 9 75 1 control+F UPDATED ALECED, [Cygnus] IS LAMB'S THREAD (and not Nitrate 'Angel'/Sirius thread 3 12 2 control+F) but those from Heron-Crane are the "stealthier" "able echo desires" "basal chimera spun in Heron" 8 40 4 control+F and others So, now you understand why the correct constellation is to be attributed to Giza! One heavy hint sits in the word "chimera" which is more than one animal-entity within:- such as the Ibis headed, the Crocodile headed, Anubis, Hawk headed etc. It is easy enough for shape shifters or real chimera to present themselves as 'gods' in these formats.