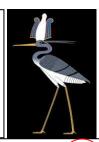

Henry Salt discovered the missing *Bennu Bird Caves* of the Giza Plateau layout, a series of caves which travel under the Sphinx and pyramids, (and all the way to under Carpathia) long forgotten but re-discovered by Andrew Collins in 2007-8. The entrance to the caves is exactly where the tail (Deneb) of the *Goose Returned* (Cygnus) should be if one were basing the foundation of Giza on Cygnus constellation. Oxyrhynchus, as Bireo the 'sharp' beak of the bird would be the other side of the Giza layout, but I have not heard Collins mention the long neck and long beak of the "Bennu bird", therefore he has not mentioned Oxyrhynchus. Now we have seen before that both Cygnus and Crane/Grux/Grus are "crosses" in the skies, one in the north and one in the south. There is a fourth pyramid that was once aligned along with the current three, and people are using the current three (which do fit perfectly as the 'wings' of Cygnus) without taking into consideration the missing fourth. My concern is that the word BENU/Bennu *does* mean Crane/Heron/Ibis, and not a goose nor a swan. The reason for my concern? Those from Bireo in Cygnus are the Leptorhhin which are under Shambahla, they are light beings and are part of the Elohim alliances for the Living Library. It is not they who constructed the pyre amids. However – those "spun in Crane" are quite the opposite, with ties to the Antarctic Nazis, the Anakim, the Alcyone and the Aldebaran. We have already seen from Clay Tablet #10 of Enki that the Pyramids were designed by the Anakim (who are not averse to taking the credit from others) so it seems to me that a closer look at the layout of GRUX-CRANE – a.k.a the Heron needs to be eliminated from any connection first.

The Benu is a Crane-Heron or Ibis. This is a long legged long necked bird and happens to be the constellation of Heron Grus-Grux-Crane in the Southern hemisphere, not to be confused with the Southern Cross which is Crux constellation. Cygnus is called the Northern Cross. The main difference lays in the timing. The Benu bird culture is as old as the Giza Plateau foundations ca 9,500BC, whereas the *Goose Returning aka Cygnus* is of the times of Psusennes I, ca 1000BC. They are night and day for us. See 9 75 1 control+F UPDATED ALECED, [Cygnus] IS LAMB'S THREAD (and not Nitrate 'Angel'/Sirius thread 3 12 2 control+F) but those from Heron-Crane are the "stealthier" "able echo desires" "basal chimera spun in Heron" 8 40 4 control+F and others So, now you understand why the correct constellation is to be attributed to Giza! One heavy hint sits in the word "chimera" which is more than one animal-entity within:- such as the Ibis headed, the Crocodile headed, Anubis, Hawk headed etc. It is easy enough for shape shifters or real chimera to present themselves as 'gods' in these formats.