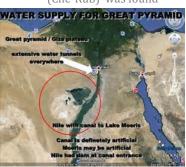

For two days past the search for a Ground Penetrating Radar view of "under Giza" has taken me many unexpected places (which is always the intention from above). The one I had seen some time ago eluded me, and shows us that deep under Giza is a very large cavern or pit, (aquifer?) but during this fruitless search the names Andrew Collins, Henry SALT and the BENU bird popped up. We have seen in past forums that the "stars of Orion" layout theory has been studied more closely by the likes of Philip Coppen and come up slightly short. As much as the Anu would love to let us believe that the Giza floorplan was that of Orion's Belt stars, the larger view tells us otherwise. Many researchers have overlaid the constellation of Cygnus (aka the Goose Returning) and found perfection in the 'fit' of the third smaller pyramid, which had always been very slightly off as Orion's Belt. From these texts we have been told about the Leptorrhin from Bireo in the 'beak' of Cygnus, we have found an ancient city named Oxyrhinchus which means 'sharp beak' and we have also seen that where the tail (Deneb) should be there was not much to see.

The result of my searches took me interesting places. Moeris the lake which receded from the shores of the Giza Plateau currently lies some 100 miles south. When it was lapping at Giza it was fresh water. By the time of Khufu/Chefren the water had receded far enough to cause concern, because this water was needed for the free pyre-amid energy supply forcing Khufu to construct channels to reach the water's edge, which task according to Herodotus "took ten years and was almost equal to the construction of the pyramid itself" thus telling us the pyramid was already there. Recall that Herodotus also stated that "Khufu had made instructions for his <u>sepulchre</u> to be placed under a nearby island". The Sphinx could have been an island at this stage. From the date of construction of the pyramid complex around 9,500BC – 9,200BC to ca 2,500 BC Lake Moeris, now Al Faiyum, was on a steady and determined decline.