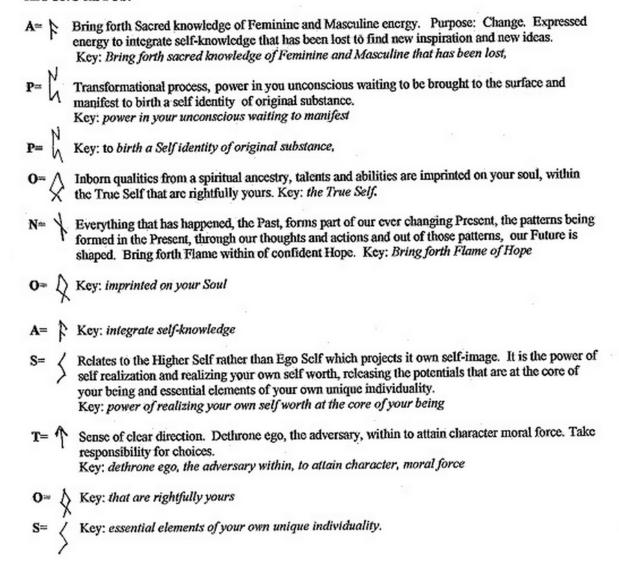

appropriate to understanding Gaia's message. Each Rune had a phrase that is the key to the message of understanding the meaning of each letter of the code. (I used Kenneth Meadows' book Rune Power) This, my guidance states, is the truer meaning of the words, Appono Astos:

"Bring forth sacred knowledge of the Feminine and Masculine that has been a lost power in your unconscious waiting to manifest: to birth a self identity of original substance, the True Self. Bring forth Flame of Hope imprinted on your Soul to integrate self-knowledge, power of realizing your own self worth at the core of your being. Dethrone ego, the adversary within, to attain character, moral force, that are rightfully yours, essential elements of your own unique individuality."

Helen Mead-Parks

#### APPONO ASTOS: