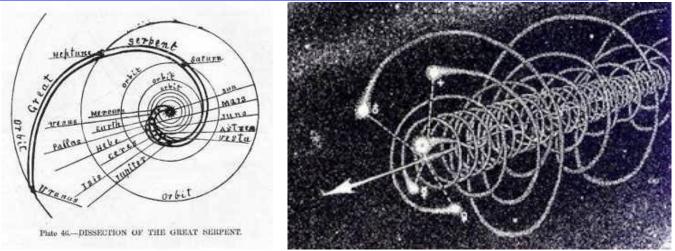

But it is only an explanation – because what appears on the Planetarium is false (see later here)

Also if you keep watch of a night, you will see the Earth is revolving – the Milky way has become facing north to south lately – normerly it is ever only east-west with our Southern Cross pointing south. This also puzzled me since the sun still rises more or less inthe eastern direction. The answer to that is that we are in a vortex system with all the planets NOT on the same plane we are. (google RUSSIAN VORTEX SOLAR SYSTEM and go to "images") <a href="https://gnostiek.wordpress.com/2014/09/21/the-helical-model-our-solar-system-is-a-vortex-bekijken-op-youtube/">https://gnostiek.wordpress.com/2014/09/21/the-helical-model-our-solar-system-is-a-vortex-bekijken-op-youtube/</a>
MAKING THIS VIDEO A FARCE <a href="https://worldtruth.tv/planetary-alignment-suggests-huge-9-8-quake-california-28th-may/">https://worldtruth.tv/planetary-alignment-suggests-huge-9-8-quake-california-28th-may/</a>