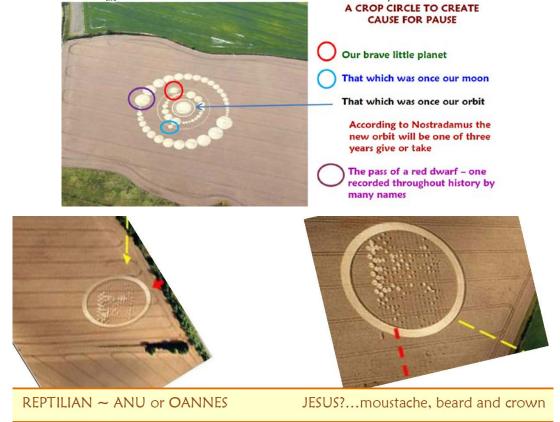

We have seen the crop circle in which our moon is clearly seen on the same 'plane' but in opposition to Earth. On the other side of a sun.

The gas giants have not always been where they are now JnoCook.net. It is the incoming second sun which disturbs these planets (according to the texts and the quatrains of Nostradamus) and that quite soon, Earth will be amongst the gas giants with one of them being "vexatious" to all the others. The one which already lies on its side?

EVEN CROP CIRCLES ARE TELLING US THAT THE REPTILIANS ARE "PLAGIARISING" THE JESUS ICON The letter "j" was not seen until the middle of the 1500's. Coincidentally along with the quatrains. We need only go back to the bible prior to King James (of the 1600's) to see that "Y" predates "J". Where Yuya (Egyptian spelling), Yussef was Joseph the vizier and 'father' to pharaoh. Hebrew Pharaohs of Egypt by Ahmed Osman

There seem to have been two 'Jesus' prophets one named Yeshua and one named Jesus. Yeshua the son of the seed of Enki sent to prop up the ten commandments. The other being his shape shifted replica. There is evidence in the bible that the apostles could 'not recognise' Yeshua at times, and this was the real reason for the kiss of recognition proffered by brave Judas.

The crop circle above reiterates the the shapeshifting.

Please go to footnotes regarding <sup>1</sup>APPONO ASTOS

Helen Mead-Parks

Nostradamus 1 80

De la sixieme clair splendeur celeste, Viendra tonner si fort en la Bourgogne: Puis naistra monstre de treshideuse beste, Mars, Avril, Mai, Juin grand charpin & rongne. From the sixth bright celestial light (VEGA/CAPELLA/RIGEL(Orion it will come to thunder (Thor/Orion) very strongly in Burgundy. Then a monster will be born of a very hideous beast: