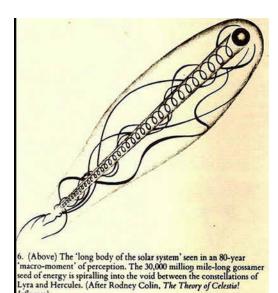

But it is only an explanation – because what appears on the Planetarium is false (see later here)

Also if you keep watch of a night, you will see the Earth is revolving – the Milky way has become facing north to south lately – normerly it is ever only east-west with our Southern Cross pointing south. This also puzzled me since the sun still rises more or less inthe eastern direction. The answer to that is that we are in a vortex system with all the planets NOT on the same plane we are. (google RUSSIAN VORTEX SOLAR SYSTEM and go to "images") <a href="https://gnostiek.wordpress.com/2014/09/21/the-helical-model-our-solar-system-is-a-vortex-bekijken-op-youtube/">https://gnostiek.wordpress.com/2014/09/21/the-helical-model-our-solar-system-is-a-vortex-bekijken-op-youtube/</a>
MAKING THIS VIDEO A FARCE <a href="https://worldtruth.tv/planetary-alignment-suggests-huge-9-8-quake-california-28th-may/">https://worldtruth.tv/planetary-alignment-suggests-huge-9-8-quake-california-28th-may/</a>