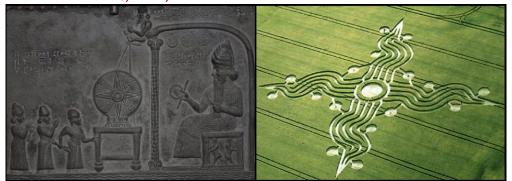

EVEN CROP CIRCLES ARE TELLING US THAT THE REPTILIANS ARE "PLAGIARISING" THE JESUS ICON The letter "j" was not seen until the middle of the 1500's. Coincidentally along with the quatrains. We need only go back to the bible prior to King James (of the 1600's) to see that "Y" predates "J". Where Yuya (Egyptian spelling), Yussef was Joseph the vizier and 'father' to pharaoh. Hebrew Pharaohs of Egypt by Ahmed Osman

There seem to have been two 'Jesus' prophets one named Yeshua and one named Jesus. Yeshua the son of the seed of Enki sent to prop up the ten commandments. The other being his shape shifted replica. There is evidence in the bible that the apostles could 'not recognise' Yeshua at times, and this was the real reason for the kiss of recognition proffered by brave Judas.

The crop circle above reiterates the the shapeshifting.

Please go to footnotes regarding <sup>1</sup>APPONO ASTOS

Helen Mead-Parks

Nostradamus 1 80

De la sixieme clair splendeur celeste, Viendra tonner si fort en la Bourgogne: Puis naistra monstre de treshideuse beste, Mars, Avril, Mai, Juin grand charpin & rongne. From the sixth bright celestial light (VEGA/CAPELLA/RIGEL(Orion it will come to thunder (Thor/Orion) very strongly in Burgundy. Then a monster will be born of a very hideous beast: