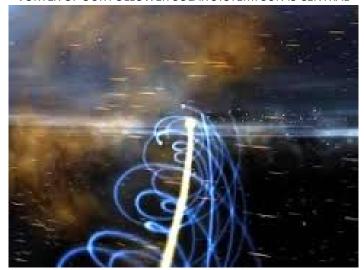

But it is only an explanation – because what appears on the Planetarium is false (see later here)

Also if you keep watch of a night, you will see the Earth is revolving – the Milky way has become facing north to south lately – normerly it is ever only east-west with our Southern Cross pointing south. This also puzzled me since the sun still rises more or less inthe eastern direction. The answer to that is that we are in a vortex system with all the planets NOT on the same plane we are. (google RUSSIAN VORTEX SOLAR SYSTEM and go to "images") <a href="https://gnostiek.wordpress.com/2014/09/21/the-helical-model-our-solar-system-is-a-vortex-bekijken-op-youtube/">https://gnostiek.wordpress.com/2014/09/21/the-helical-model-our-solar-system-is-a-vortex-bekijken-op-youtube/</a>
MAKING THIS VIDEO A FARCE <a href="https://worldtruth.tv/planetary-alignment-suggests-huge-9-8-quake-california-28th-may/">https://worldtruth.tv/planetary-alignment-suggests-huge-9-8-quake-california-28th-may/</a>