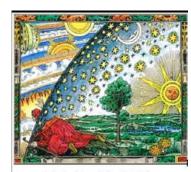

See how Nostradamus flanks the main figure with a mystery person with something on his forehead. That mysterious presence I believe it may be Ayse, Yah – or the real Yeshua with scars of the crown of thorns. The features do look like those in the *Shroud of Turin*. We can see a horned Baphomet on the chest of Jesus. The many *hands* is also alkhemye for *Leo*, & *Leo Minor* which was once named Norma Norma Roman and Carpenter, the Set Square of the Free-masons.

THESE ARE ALL IN THE LIGHT, AT NOON I believe the central figure in green is E.YAH in human form see all the hands pointing and a giant "VEE" overhead, or even a ladder which means the stagegate ~ stargate. One window, and these are the sonic panels in question. Noting there are seven steps to the "ladder" the seven conduits. The image on the right reminds me of inside the great pyre-amid

The other [opposite] lemon view is above right and seems to be showing an opening portal above a creature.

I wonder if this is the view inside a cube...

The other hint that the twelve disciples and the Yeshua figure are not really of our world is the depiction of all the hands. Hands plural means those from Leo - this is what Nostradamus the time traveller in the Eucharist is pointing upwards at. Non mi legga chi non

This one becomes interesting, not to mention breathtaking

see the two holy graals hovering, these mean the *Cup of Cassiopeia* most likely in two dimensions (times) at the same moment... and difficult to see here, is a giant lizard between them in the portal not an unpleasant face, so it must be E.Yah-En.ki (c.&.p. and enlarge) Cassiopeia holds the last cards (where did we see that before) she does look perturbed, mouth open, staring at the answer with the two brained noetic entity in front of her flanked by the young and virile twins – Procyon (the happy ones) are looking on, reading the cards ready for action

Here is the *seated* Queen Cassiopeia, the "right hand" of Cepheus the King of kings. See she is wearing the same gown holding the cards in the Last Supper above. The facial features are consistent to each different image.