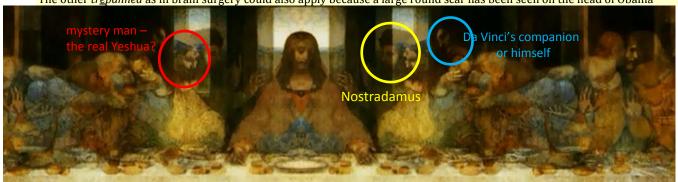

See how Nostradamus flanks the main figure with a mystery person with something on his forehead. That mysterious presence I believe it may be Ayse, Yah – or the real Yeshua with scars of the crown of thorns. The features do look like those in the *Shroud of Turin*. We can see a horned Baphomet on the chest of Jesus. The many *hands* is also alkhemye for *Leo*, & *Leo Minor* which was once named Norma Norma Roman and Carpenter, the Set Square of the Free-masons.

The other [opposite] lemon view is above right and seems to be showing an opening portal above a creature.

I wonder if this is the view inside a cube...

The other hint that the twelve disciples and the Yeshua figure are not really of our world is the depiction of all the hands. Hands plural means those from Leo - this is what Nostradamus the time traveller in the Eucharist is pointing upwards at. Non mi legga chi non