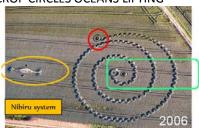

**CROP CIRCLES OCEANS LIFTING** 

WELLENSPIRALE & NIBIRU SOLAR SYSTEM AT THE LEFT, ONE CROP CIRCLE IS CLOCKWISE & THE FOLLOWING ONE IS NOT The other crop circle looking the same which appeared in 1999 is not the same. It is the view from the other side. This is the view of the Cassiopeians, the Elohm, since Nibiru is shown Compare the two central subjects in each of the different year between the 1999 and the 2006 crop circles. The 2006 is the "before" and the 1999 is the "after" with our ocean "lifted" (see the pdf forum DA VINCI & NOSTRADAMUS)

The "before" shot. Nibiru solar system is passing giving us a "shove". The little dot could be the asteroid which shoves the radioactive ocean off - see Earth with only an atmosphere, minus the ocean This is what Da Vinci said. There are two views of this event, as if two different "people" are telling the same story one on each "side" of the view See the next view, next page

the centre shows where Earth once was on the 365 day orbit The blue circle is our moon moving away before we reach our final destination - the red circles are Earth. The radioactive ocean has been left behind - a rather ingenious way to fix the toul up caused by greedy "government". The means and manner are explained ANDROMEDA BOOTS UP

TWO DIFFERENT VIEWS ONE FROM EACH SIDE - from a space station and a mother ship? BUT IT IS EARTH BEING MOVED ~ THREE ORBITS OUT... the consistent theme

sen.do stimolato nelli sua sottili rami in English sine panels stimulated - its subtle branches [DNA] within [sent] in English (the panels in the art are portals, stimulating the DNA)