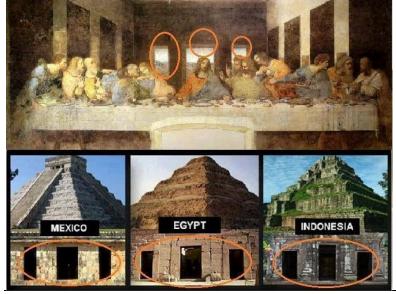

EXPLORE THE *PRESENCE* IN THE CHRIST PROFILE PRETENCE, <u>THE RECIPE IS IN THE *PERSONNEL*...</u>

a reference to the *Last Supper*, of Da Vinci, *in which Nostradamus appears*, and the other disciples become Anakim when 'axing' and *mirroring* them<sup>noting there are</sup> twelve of themincluding the central Jesus figure, with 'recipe' meaning 'answer' or if you like: "that which you digest" not just 'ingest' but to "come to the understanding of" CHIP RECIPIENTS: EXPLORE TELEPHONE INTERFERES, EXPLORE FRESH [new/different] TELEPHONES THE PENRE [SA.AM] PREFIXES [lords] ORBIT, HELLISH RECEPTION. EXPERIENCE THE TROPOSPHERE FELL IN.

TO EXPLORE PRETENCE THAT THE LITHOSPHERE IS FINE, comment: 12 is an *Anakim base* number

These 'Leonardo' forums have the results of the "axe and mirror" work throughout them.

To reiterate lines 3:3:4 and 3:33:4 here on the left is Marduk and a very recent rock face sculpture of him in Europe... and on the right a close up of a younger Nostradamus seated at the Last Supper. The clue between both of them (and Voltaire) is the pointing upwards — a case of 'follow the pointing finger" No main stream media needed But do note the hovering silver 'flower'

See how Nostradamus flanks the main figure with a mystery person with something on his forehead. That mysterious presence I believe it may be Ayse, Yah – or the real Yeshua with scars of the crown of thorns. The features do look like those in the *Shroud of Turin*. We can see a horned Baphomet on the chest of Jesus. The many *hands* is also alkhemye for *Leo*, & *Leo Minor* which was once named Norma Norma Roman and Carpenter, the Set Square of the Free-masons.

THESE ARE ALL IN THE LIGHT, AT NOON I believe the central figure in green is E.YAH in human form see all the hands pointing and a giant "VEE" overhead, or even a ladder which means the stagegate ~ stargate. One window, and these are the sonic panels in question. Noting there are seven steps to the "ladder" the seven conduits. The image on the right reminds me of inside the great pyre-amid

The other [opposite] lemon view is above right and seems to be showing an opening portal above a creature.

I wonder if this is the view inside a cube...

The other hint that the twelve disciples and the Yeshua figure are not really of our world is the depiction of all the hands. Hands plural means those from Leo - this is what Nostradamus the time traveller in the Eucharist is pointing upwards at. Non mi legga chi non