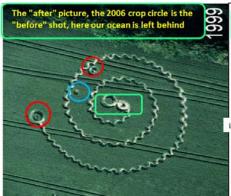

**CROP CIRCLES OCEANS LIFTING** 

WELLENSPIRALE & NIBIRU SOLAR SYSTEM AT THE LEFT, ONE CROP CIRCLE IS CLOCKWISE & THE FOLLOWING ONE IS NOT The other crop circle looking the same which appeared in 1999 is not the same. It is the view from the other side. This is the view of the Cassiopeians, the Elohm, since Nibiru is shown Compare the two central subjects in each of the different year between the 1999 and the 2006 crop circles. The 2006 is the "before" and the 1999 is the "after" with our ocean "lifted" (see the pdf forum DA VINCI & NOSTRADAMUS)

The "before" shot. Nibiru solar system is passing giving us a "shove". The little dot could be the asteroid which shoves the radioactive ocean off - see Earth with only an atmosphere, minus the ocean This is what Da Vinci said. There are two views of this event, as if two different "people" are telling the same story one on each "side" of the view See the next view, next page

the centre shows where Earth once was on the 365 day orbit The blue circle is our moon moving away before we reach our final destination - the red circles are Earth. The radioactive ocean has been left behind - a rather ingenious way to fix the toul up caused by greedy "government". The means and manner are explained ANDROMEDA BOOTS UP

TWO DIFFERENT VIEWS ONE FROM EACH SIDE - from a space station and a mother ship? BUT IT IS EARTH BEING MOVED ~ THREE ORBITS OUT... the consistent theme

sen.do stimolato nelli sua sottili rami in English sine panels stimulated - its subtle branches [DNA] within [sent] in English (the panels in the art are portals, stimulating the DNA)