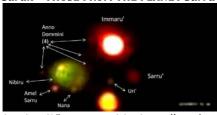

Nostradamus the pious

Marduk kin? see Marduk

"Y" for...

faceless YHWH?

Cassiopeia

who Enlil?

Nanar?

Ninmah?

fem?

a "W" & a "Y" now an Elder elsewhere

The Letter "W" or "UU" means in alchemye 1. Cygnus - Lyra-Vega (the 'gods') 2. "of from or by the gods" 3) Wunjo as a rune, & is a large "P" reversed and can be seen in hieroglyphs meaning 'of the gods' and also seen as a new chicken in hieroglyphs. The large "P" also means Peleus, the Seraphim from Cepheus, King of kings, hibernating in the Black Knight, one of the "two witnesses" the other being the Cassiopeians. The letter "Y" as a sky rune means Auriga and can also mean the Urn of Humanitarian Aquarius or e.Yah.