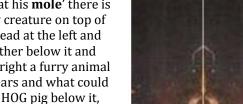

> These are both 'changing Judas at his **mole**' there is a tiny creature on top of his head at the left and another below it and at the right a furry animal with ears and what could be a HOG pig below it, with a toad on its head

REINS the Charioteer Auriga RAVEN Leonines/shapeshifters

his right, but what is that I can tell you what it is,

the pig is a 'suckling pig' alkhemye for the Hyades in Taurus allied with Aldebaran & the big FreeMason 'G' and hides under a Toad which means part of Boötes, the 'lost hoe' which a pope is using in a u.f.o. painting. The ChuBakor bows down to Antares in Scorpio at top