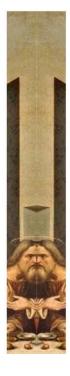

THESE ARE ALL IN THE LIGHT, AT NOON I believe the central figure in green is E.YAH in human form see all the hands pointing and a giant "VEE" overhead, or even a ladder which means the stagegate ~ stargate. One window, and these are the sonic panels in question. Noting there are seven steps to the "ladder" the seven conduits. The image on the right reminds me of inside the great pyre-amid

The other [opposite] lemon view is above right and seems to be showing an opening portal above a creature.

I wonder if this is the view inside a cube...

The other hint that the twelve disciples and the Yeshua figure are not really of our world is the depiction of all the hands. Hands plural means those from Leo - this is what Nostradamus the time traveller in the Eucharist is pointing upwards at. Non mi legga chi non

Nostradamus is pointing upwards on the far right. at the ladder effect crossing from his left to under his armpit!

it is the same 'thing' which appeared within the 'ring' which was the last visit I received in October 2013