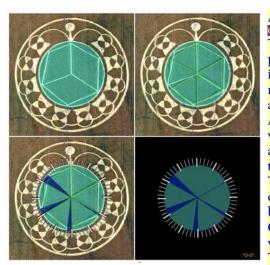

o 'I' the new solstice, and see India and that latitude end of May, early June 2015

August 5 2013

There are ten outside 'lobes' so this indicates the Elohim plus seven outside borders on the cube, again means the Elohim including that cubes belong to them too next detail is the five minutes, five being a base number for them all inside the number twelve of Enki-Ra

At the top of the bottom left picture are two 'missing zodiacs' where the gap between each of the five is a week, so 8 weeks gone and on see the column of St John The Divine (N.Y.) where teo aof the zodiacs are not shown

The dark blue pointers are event dates, one at the end of February,

The dark blue pointers are event dates, one at the end of February one at the end of April one at the beginning of July and the beginning of September and the beginning of November One of these will most likely be Yellowstone or another super volcano, and one may be an asteroid

The last week in Scorpio is missing and the first in Aquarius too

The zodiacs on the left have Virgo upside down, Libra as a skeleton, a short Scorpio then no Sagittarius nor a Capricorn – just one Ophiuchus man-held serpent. These were images made by and caused by the elite from scenes via a looking glass time line <sup>(773 1)</sup>