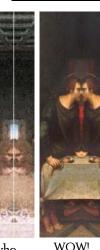

< Left
Nostradamus arrives
as a ring lord and see
the Haoma directly
over his head. The gate
keepers here could be
the Peleus Seraphim
from Cepheus King of
kings who are also in
the Black Knight
hibernating

Right >
Da Vinci describing
quantum mechanics
and the so called
'flower of life' which in
three dimensions is the
silver rotating item in
front of Nostradamus
in the Last Supper.
Many crop circles
depict this too.