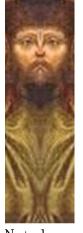

See how Nostradamus flanks the main figure with a mystery person with something on his forehead. That mysterious presence I believe it may be Ayse, Yah – or the real Yeshua with scars of the crown of thorns. The features do look like those in the *Shroud of Turin*. We can see a horned Baphomet on the chest of Jesus. The many *hands* is also alkhemye for *Leo*, & *Leo Minor* which was once named Norma Norma Roman and Carpenter, the Set Square of the Free-masons.

THESE ARE ALL IN THE LIGHT, AT NOON I believe the central figure in green is E.YAH in human form see all the hands pointing and a giant "VEE" overhead, or even a ladder which means the stagegate ~ stargate. One window, and these are the sonic panels in question. Noting there are seven steps to the "ladder" the seven conduits. The image on the right reminds me of inside the great pyre-amid

The other [opposite] lemon view is above right and seems to be showing an opening portal above a creature.

I wonder if this is the view inside a cube...

The other hint that the twelve disciples and the Yeshua figure are not really of our world is the depiction of all the hands. Hands plural means those from Leo - this is what Nostradamus the time traveller in the Eucharist is pointing upwards at. Non mi legga chi non