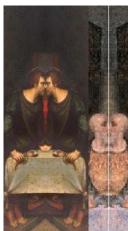

This one becomes interesting, not to mention breathtaking

see the two holy graals hovering, these mean the *Cup of Cassiopeia* most likely in two dimensions (times) at the same moment... and difficult to see here, is a giant lizard between them in the portal not an unpleasant face, so it must be E.Yah-En.ki (c.&.p. and enlarge) Cassiopeia holds the last cards (where did we see that before) she does look perturbed, mouth open, staring at the answer with the two brained noetic entity in front of her flanked by the young and virile twins – Procyon (the happy ones) are looking on, reading the cards ready for action

They are in blue so we know they are members of the Elohim they are in a dark place – outer space. There is much more here

not sure

Ninurta?

See the huge creatures hovering over Ninurta?

How do we know it is Ninurta?

The double headed eagle he holds

The one in red with many hands or fingers looks very tired, a student of the Anakim may be able to say who it is

:hands: plural means those from Leo

Left

A rather earnest looking face, [Anu? Ala-Lu?] Lucifer in the light but it is the watermark above him which is to be the focal point here I see people in it and see the ufo... recall those descriptions of "fat headed" which is how we would appear if we got to live for thousands of years

Marduk

a lion man

L'archétype du guerrier

LA SAGA DE L'OEUVRE D'ANTON PARKS

even the same cheeks

one of the disciples even becomes this "lion-man" which we have seen with a few mentions in these hidden texts. The one on the left is in 'sheep's clothing'. far right – a Wyvern too

Here is the *seated* Queen Cassiopeia, the "right hand" of Cepheus the King of kings. See she is wearing the same gown holding the cards in the Last Supper above. The facial features are consistent to each different image.