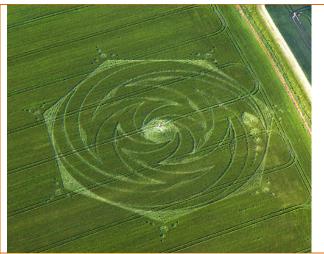

**CROP CIRCLES OCEANS LIFTING** 

WELLENSPIRALE & NIBIRU SOLAR SYSTEM AT THE LEFT, ONE CROP CIRCLE IS CLOCKWISE & THE FOLLOWING ONE IS NOT The other crop circle looking the same which appeared in 1999 is not the same. It is the view from the other side. This is the view of the Cassiopeians, the Elohm, since Nibiru is shown Compare the two central subjects in each of the different year between the 1999 and the 2006 crop circles. The 2006 is the "before" and the 1999 is the "after" with our ocean "lifted" (see the pdf forum DA VINCI & NOSTRADAMUS)

The "before" shot. Nibiru solar system is passing giving us a "shove". The little dot could be the asteroid which shoves the radioactive ocean off - see Earth with only an atmosphere, minus the ocean This is what Da Vinci said. There are two views of this event, as if two different "people" are telling the same story one on each "side" of the view See the next view, next page

the centre shows where Earth once was on the 365 day orbit The blue circle is our moon moving away before we reach our final destination - the red circles are Earth. The radioactive ocean has been left behind - a rather ingenious way to fix the toul up caused by greedy "government". The means and manner are explained ANDROMEDA BOOTS UP

TWO DIFFERENT VIEWS ONE FROM EACH SIDE - from a space station and a mother ship? BUT IT IS EARTH BEING MOVED ~ THREE ORBITS OUT... the consistent theme

sen.do stimolato nelli sua sottili rami in English sine panels stimulated - its subtle branches [DNA] within [sent] in English (the panels in the art are portals, stimulating the DNA)