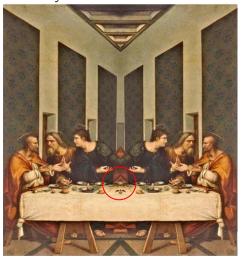

THESE ARE ALL IN THE LIGHT, AT NOON I believe the central figure in green is E.YAH in human form see all the hands pointing and a giant "VEE" overhead, or even a ladder which means the stagegate ~ stargate. One window, and these are the sonic panels in question. Noting there are seven steps to the "ladder" the seven conduits. The image on the right reminds me of inside the great pyre-amid

The other [opposite] lemon view is above right and seems to be showing an opening portal above a creature.

I wonder if this is the view inside a cube...

The other hint that the twelve disciples and the Yeshua figure are not really of our world is the depiction of all the hands. Hands plural means those from Leo - this is what Nostradamus the time traveller in the Eucharist is pointing upwards at. Non mi legga chi non

in English not only the [art] panels' <u>proportion</u>... <u>numbers</u>, and measures/<u>sizes</u> <u>phials</u> (files?) location

LONELIER OMNIPRESENT RA IS ANNUAL MONOPOLIZER, PUMMELLER ZERO TEMPERATURE ON MILLENNIA ALIEN REPTILIAN. IRON URIA MOON SPILL ZANIER PLIMSOLL LINE ON POLL ZONES. Annual=length of orbit R.O. ALIEN ATONE MORALIZES LONELIER PUTIN PERSON, SOME ZANIER PERSIAN AIRPLANE ZONES PLAN NEL: NORMA/ROMAN NEMEAN LION AT LEMONS, NO PANELS this is telling us who it is in the Last Supper SLEAZIER OANNES LONER SIR Marduk AT PLAINER LEMON SPLINE LONELIER PERSON Jesus IS LION AMAZER LONELIER PANEL ON ZERO IN REALM, ZERO REALM SINS ARE EN'S SLIMS\* this belongs with « Under 2034 »