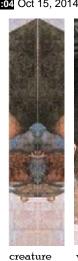

GLEAMING NOON (yes, all in the light ) ON CHIMING GONG ANGEL. These 'lemon' and 'citrus fruit' cues seem to have provided dimensional clues.

This one can become quite giddying very quickly. The lemon is in the foreground with its two dividing leaves. There is a small creature at table level, and see the manuscript scrolled up under the table

The other [opposite] lemon view is above right and seems to be showing an opening portal above a creature.

I wonder if this is the view inside a cube...

The other hint that the twelve disciples and the Yeshua figure are not really of our world is the depiction of all the hands. Hands plural means those from Leo - this is what Nostradamus the time traveller in the Eucharist is pointing upwards at. Non mi legga chi non

> These are both 'changing Judas at his **mole**' there is a tiny creature on top of his head at the left and another below it and at the right a furry animal with ears and what could be a HOG pig below it, with a toad on its head

This one becomes interesting, not to mention breathtaking

see the two holy graals hovering, these mean the *Cup of Cassiopeia* most likely in two dimensions (times) at the same moment... and difficult to see here, is a giant lizard between them in the portal not an unpleasant face, so it must be E.Yah-En.ki (c.&.p. and enlarge) Cassiopeia holds the last cards (where did we see that before) she does look perturbed, mouth open, staring at the answer with the two brained noetic entity in front of her flanked by the young and virile twins – Procyon (the happy ones) are looking on, reading the cards ready for action