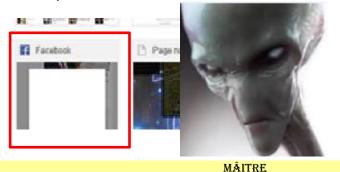

Interjecting here regarding something which I noticed yesterday. My google chrome page has had my f b quick link for a few days showing a post I had placed regarding the "polyp" style grayle, (thin long neck and large head) the one titled 'Maitre' by some, but it is the one of Phil Schneider.

LEO APES (Sirius FELON: PEDUNCULATED FOE; NUT DATE CLUES:

...NUT: Aug 5 – Sept 1, Oct 24 – Nov 11, Apl 21 - 30

DUE TO TROU-DE-LOUP booby trap PEOPLE... SEE OPULENCE elite FLOUTS FAKE 'NEEDLES'

...PEDUNCULATED: a polyp attached by a very thin slender "stalk" see picture of MAITRE

The reason I mention this censored image is twofold. a)-the 'leaders' of the west have been given a time by which date to disclose the truth; by the off worlders b)- so why censor an image of their puppeteers, unless it is related to the false flag of 'alien invasion'?

'showing a post I had placed regarding the "polyp" style grayle, (thin long neck and large head) the one titled 'Maitre' by some, but it is the one of Phil Schneider grayles'. Here is the censored shot: And the image itself