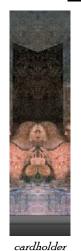

THESE ARE ALL IN THE LIGHT, AT NOON I believe the central figure in green is E.YAH in human form see all the hands pointing and a giant "VEE" overhead, or even a ladder which means the stagegate ~ stargate. One window, and these are the sonic panels in question. Noting there are seven steps to the "ladder" the seven conduits. The image on the right reminds me of inside the great pyre-amid

GLEAMING NOON (yes, all in the light ) ON CHIMING GONG ANGEL. These 'lemon' and 'citrus fruit' cues seem to have provided dimensional clues.

This one can become quite giddying very quickly. The lemon is in the foreground with its two dividing leaves. There is a small creature at table level, and see the manuscript scrolled up under the table

The other [opposite] lemon view is above right and seems to be showing an opening portal above a creature.

I wonder if this is the view inside a cube...

The other hint that the twelve disciples and the Yeshua figure are not really of our world is the depiction of all the hands. Hands plural means those from Leo - this is what Nostradamus the time traveller in the Eucharist is pointing upwards at. Non mi legga chi non

This one becomes interesting, not to mention breathtaking

see the two holy graals hovering, these mean the *Cup of Cassiopeia* most likely in two dimensions (times) at the same moment... and difficult to see here, is a giant lizard between them in the portal not an unpleasant face, so it must be E.Yah-En.ki (c.&.p. and enlarge) Cassiopeia holds the last cards (where did we see that before) she does look perturbed, mouth open, staring at the answer with the two brained noetic entity in front of her flanked by the young and virile twins – Procyon (the happy ones) are looking on, reading the cards ready for action

Here is the *seated* Queen Cassiopeia, the "right hand" of Cepheus the King of kings. See she is wearing the same gown holding the cards in the Last Supper above. The facial features are consistent to each different image.