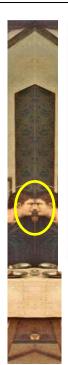

See how Nostradamus flanks the main figure with a mystery person with something on his forehead. That mysterious presence I believe it may be Ayse, Yah – or the real Yeshua with scars of the crown of thorns. The features do look like those in the *Shroud of Turin*. We can see a horned Baphomet on the chest of Jesus. The many *hands* is also alkhemye for *Leo*, & *Leo Minor* which was once named Norma Norma Roman and Carpenter, the Set Square of the Free-masons.

THESE ARE ALL IN THE LIGHT, AT NOON I believe the central figure in green is E.YAH in human form see all the hands pointing and a giant "VEE" overhead, or even a ladder which means the stagegate ~ stargate. One window, and these are the sonic panels in question. Noting there are seven steps to the "ladder" the seven conduits. The image on the right reminds me of inside the great pyre-amid

The other [opposite] lemon view is above right and seems to be showing an opening portal above a creature.

I wonder if this is the view inside a cube...

The other hint that the twelve disciples and the Yeshua figure are not really of our world is the depiction of all the hands. Hands plural means those from Leo - this is what Nostradamus the time traveller in the Eucharist is pointing upwards at. Non mi legga chi non