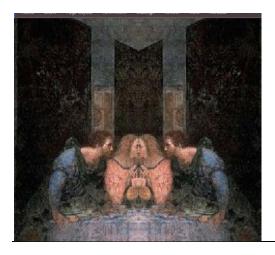

TO EXPLORE PRETENCE THAT THE LITHOSPHERE IS FINE, comment: 12 is an *Anakim base* number

These 'Leonardo' forums have the results of the "axe and mirror" work throughout them.

To reiterate lines 3:3:4 and 3:33:4 here on the left is Marduk and a very recent rock face sculpture of him in Europe... and on the right a close up of a younger Nostradamus seated at the Last Supper. The clue between both of them (and Voltaire) is the pointing upwards — a case of 'follow the pointing finger" No main stream media needed But do note the hovering silver 'flower'

See how Nostradamus flanks the main figure with a mystery person with something on his forehead. That mysterious presence I believe it may be Ayse, Yah – or the real Yeshua with scars of the crown of thorns. The features do look like those in the *Shroud of Turin*. We can see a horned Baphomet on the chest of Jesus. The many *hands* is also alkhemye for *Leo*, & *Leo Minor* which was once named Norma Norma Roman and Carpenter, the Set Square of the Free-masons.

There is a great deal to be seen in this version.

The other [opposite] lemon view is above right and seems to be showing an opening portal above a creature.

I wonder if this is the view inside a cube...

The other hint that the twelve disciples and the Yeshua figure are not really of our world is the depiction of all the hands. Hands plural means those from Leo - this is what Nostradamus the time traveller in the Eucharist is pointing upwards at. Non mi legga chi non

The double headed eagle he holds

The one in red with many hands or fingers looks very tired, a student of the Anakim may be able to say who it is

:hands: plural means those from Leo

Left

A rather earnest looking face, [Anu? Ala-Lu?] Lucifer in the light but it is the watermark above him which is to be the focal point here I see people in it and see the ufo... recall those descriptions of "fat headed" which is how we would appear if we got to live for thousands of years

Marduk

a lion man

L'archétype du guerrier

LA SAGA DE L'OEUVRE D'ANTON PARKS

even the same cheeks

one of the disciples even becomes this "lion-man" which we have seen with a few mentions in these hidden texts. The one on the left is in 'sheep's clothing'. far right – a Wyvern too