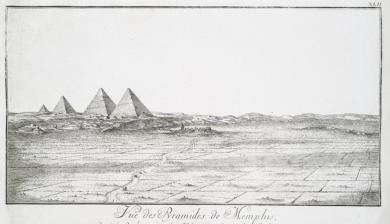

The *Fourth Pyramid* is of deeper interest, though small in size. Herodotus referred to it. It is the middle one of the southern group. Norden charges Greaves with applying to the third what should have been said of the *fourth*. "Its summit," says the Dane, "is of a yellow stone, of the quality of that of Portland." The top is called a *cube*. The height is put at  $69\frac{1}{2}$  feet, but was once 82. The base is called 153 by Bunsen, though Perring found it  $102\frac{1}{2}$ . An inclined passage, at the angle of  $27^{\circ}$ , is 27 feet long,  $3\frac{1}{2}$  wide, and  $3\frac{1}{4}$  high. It leads to a chamber 19 feet 2 inches long, 8 feet 9 wide, and 10 feet 4 high. The granite sarcophagus was 5 feet 10 inches long, 1 foot 6 wide, and 1 foot  $11\frac{1}{2}$  deep. There were no hieroglyphics about it; and the contents were bones, earth, and wood-ashes. According to <u>http://www.abovetopsecret.com/forum/thread911618/p</u>