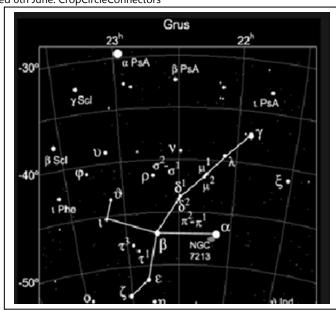

Grus at the left which *appears in a northern hemisphere* illustration, yet is in the deep southern skies (currently) has already been described. It is the **black sun** which attracts our attention here. On the right the Hand of God/**Arm** appears *pointing* 6 23 1<sup>10 87 1</sup> out of a blackness over a land-scape almost devoid of <sup>[DNA]</sup> haplo – caulescence (the branch) with *Canis Major* behind the Vatican