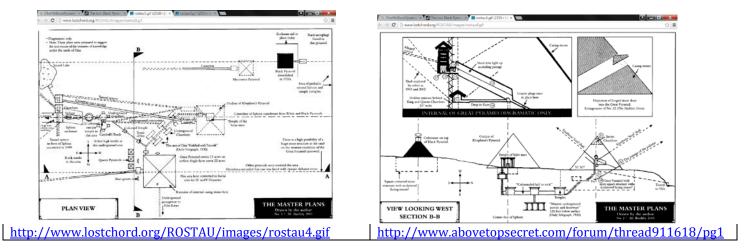

Are Ancient Pyramid Complexes a Map to a Computer Circuit Board ...

www.abovetopsecret.com/forum/thread950804/pg1 May 31, 2013 - 20 posts - 12 authors

Are Ancient Pyramid Complexes a Map to a Computer Circuit Board? a bit of hardware replacing and upgrading, like motherboards .

"Then looking at the whole image, it became glaringly obvious that the entire Temple of Horus correlated with components of a CPU and surrounding hardware that's found in modern day computers.

Each section of the Temple of Horus correlated with a segment of a CPU and the surrounding hardware needed for a CPU to function."

The *Fourth Pyramid* is of deeper interest, though small in size. Herodotus referred to it. It is the middle one of the southern group. Norden charges Greaves with applying to the third what should have been said of the *fourth*. "Its summit," says the Dane, "is of a yellow stone, of the quality of that of Portland." The top is called a *cube*. The height is put at  $69\frac{1}{2}$  feet, but was once 82. The base is called 153 by Bunsen, though Perring found it  $102\frac{1}{2}$ . An inclined passage, at the angle of  $27^{\circ}$ , is 27 feet long,  $3\frac{1}{2}$  wide, and  $3\frac{1}{4}$  high. It leads to a chamber 19 feet 2 inches long, 8 feet 9 wide, and 10 feet 4 high. The granite sarcophagus was 5 feet 10 inches long, 1 foot 6 wide, and 1 foot  $11\frac{1}{2}$  deep. There were no hieroglyphics about it; and the contents were bones, earth, and wood-ashes. According to <u>http://www.abovetopsecret.com/forum/thread911618/p</u>