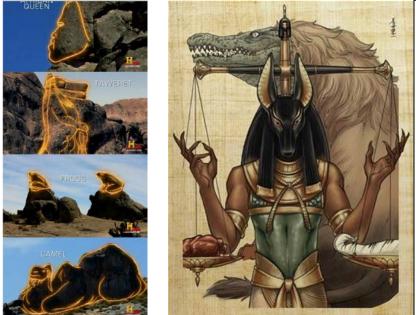

The creature depicted in the Temple of Khnum is this one – the "crocodilian" of Centuries 11 & 12, with "Taweret" in the left hand image the same creature. The me<u>sss</u>iah. Noting the **Leonine** mane. Anu.Bis you already know means Sirius. The "queen" above left is more like an Olmec, who themselves wearing the pheon cross are Anakim (generic term) also coming from Sirius. <sup>say these texts</sup> The two 'frogs' would be Toads referring to Bufo, which we have been learning about recently, those beings behind the Vatican...

The Camel *might* be Camelopardalis, the direction from which the Nemesis-Nibiru solar system approaches our system, but the *name* means "giraffe".

It is an easy matter to scribble outlines in the rough on very ancient megalithic and have them appear in-exactly, not knowing the alkhemye.