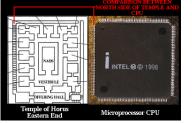

Are Ancient Pyramid Complexes a Map to a Computer Circuit Board ...

www.abovetopsecret.com/forum/thread950804/pg1 May 31, 2013 - 20 posts - 12 authors

Are Ancient Pyramid Complexes a Map to a Computer Circuit Board? a bit of hardware replacing and upgrading, like motherboards .

"Then looking at the whole image, it became glaringly obvious that the entire Temple of Horus correlated with components of a CPU and surrounding hardware that's found in modern day computers.

Each section of the Temple of Horus correlated with a segment of a CPU and the surrounding hardware needed for a CPU to function."