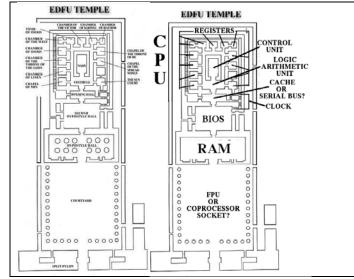

Are Ancient Pyramid Complexes a Map to a Computer Circuit Board ...

www.abovetopsecret.com/forum/thread950804/pg1 May 31, 2013 - 20 posts - 12 authors

Are Ancient Pyramid Complexes a Map to a Computer Circuit Board? a bit of hardware replacing and upgrading, like motherboards .

"Then looking at the whole image, it became glaringly obvious that the entire Temple of Horus correlated with components of a CPU and surrounding hardware that's found in modern day computers.

Each section of the Temple of Horus correlated with a segment of a CPU and the surrounding hardware needed for a CPU to function."