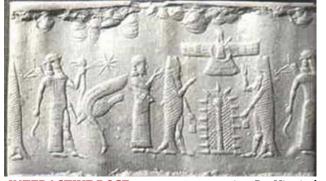

with a rocket to the left and an Erid.anu clearly "deriding" a Mantid (there is another frieze with its human helmet on) then there is an Anakim, two Oannes with their ormus handbags, a mechanical 'tree in stone' and a ring lord leaving or being brought down, using a cronus visor haoma. The ones on the extreme left and right are striking the 'tone in stone' The mantid here has a long neck, as a pupae?. 2 70 3 The tree in stone (wall frieze) man of fire (electron being/Leo) brought down...

**DERIDE DIVINE INSECTIVORA the Mantids** 

- INTERACTIVE ROSE a stargate, so saying Da Vinci, the Artisan, was seeing the future in a stargate
- ASTERISK: SNAKIER VATICAN TOAD, Draco from Boötes RIVER ERIDANUS Anakim, of which E'a was once one OUINTED helmeted SIRIUS think the helmeted one found in the Mona Lisa AND SIR = Marduk

https://www.youtube.com/watch?v=NbTGo1Q92mo ► 42:37

Recorded on 8/7/13 Quantum Leap TV Presents... The TRUTH Hour with Johnny Guzman... Guest is Pete Eugene...

This is titled « *The Birdman* » frieze in the Br. Museum, where the Mantid is wearing its human head helmet

and is shackled

These are men from Erid.Anus The seated one is described as EnKi because of the water flowing behind him, but that is the 'River' Constellation of Eridanus The seated Giant may or may not be EnKi, who is affiliated