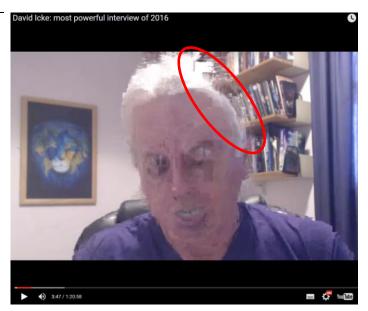

### 10 47 3 LeonFormande

FAMED LONDONER NAMED MANNER MODERN MAN OLD FELON, RANDOM FOOL NERD FONDLER (AND MORE) DREAM DRONE, AMENDER FEDERAL ALDERMEN = LEO LORD RED DEMON LAND, 'MENDER' OF LOAN - FOLD NORMAL DNA FLAME, DON create FEAR, (DEFORM DNA) FEED ON MORON. FELON ARMED Earth NODE. using the likes of the various CERNs

- FAMED LONDONER = David Icke
- AMENDER FEDERAL= shape shifted people in power
- FOLD NORMAL DNA FLAME,= uses light to alter the DNA, just as David Icke describes