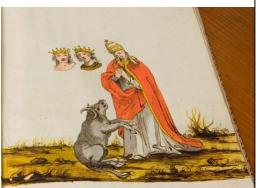

# Ninurta and Earthling Servant [Sitchin, Z., 1878, *The 12th Planet* page 106]

See the two headed eagle

See the *dextrous* fingers? And the braided beard and is that a wolf (Alcyone) on his shoulder?

This "cassette" is a mystery person, the beard is not bright red nor is he "tidy/neat", but he does appear "younger" than the others and seems to have multiple fingers... this could be Nergal, Marduk's half brother or even *dextrous* Ninghizzida/Thoth also Marduk's brother. What does multiple fingers tell us?