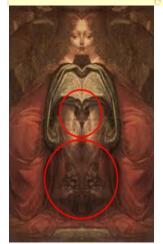

For those who skipped the forum this illustration appeared in –

Mary Magdalene in the Last Supper had been "forgotten" [by me] until almost too late, so she did not appear in the previous collections which dealt with the images disguised within the apostles and "Jesus" — in The Last Supper nor the forum ASKED TO MIRROR MADONNA.

Then when I was suddenly reminded she had been omitted (no such thing as coincidence) – look who she turned into! She only got 'worked on' because a line stated that Putin was here as well – casting around the stage, Magdalene was the only one left,

# SANE TRUER PUTIN RESULT SITS AT REAR LEMON the one 'belonging' to Mary Magdalene

REPEL URANIL U.N. TERRORISTS; RESIST LURE, UNREAL ATTIRE, not real ARE U.S. ULTRA MARINE. super soldiers who... EARN PUTIN - PUTIN IS ERRORLESS MUTINEER. ARTISAN, ORNAMENT Nostr. who is now an Elder RELIES SURREAL UR EA, OAR, ELO'IM. LONELIER PUTIN RULER IS NOT LIAR, PUTIN LEARNS TERRORISTS' LINEAR MEASURE. STEAM ROLLS URANITES. PENRE'S NUMERAL ANU ALLA-LU ALIEN UP NAIL LEAN PURER MANURE ALIEN-NEARER-ANIMAL, RENAMED LUPINE RARE PEURILE ANNEALER LEO-MEN RULE SIRIUS APE-MEN ENTAIL PREMIERE'S TRAIN-LINES REAPER-MAULER MOLESTER, RELEASES RARE SMALLER INTERNAL NANO... RUMOUR IS MEASLES. RESONANT NASA ATEN MORÉ IS APRIL-ALE PASSOUER IN RARE LANE LEAP ANNUAL year = 2016

- o URANIL U.N. from Urania, the 'heavens'
- o MUTINEER to the elite's new world order cause ARTISAN. Leonardo ORNAMENT Nostradamus
- o TERRORISTS' LINEAR direction they 'came from' RESIST LURE our teenagers are being « lured »
- o PENRE'S: Wes Penre former WingMakers web site now infiltrated *PURER MANURE* ALIEN those from Alcyone who have now been bred as a mere human husk *RENAMED LUPINE* **right, so they are now the 'wolf'** see 9 50 3
- PENRE'S NUMERAL ANU also named the "n umerators" and the "metricians" in these texts are those who base everything on the base of '12'
- MANURE ALIEN-NEARER-ANIMAL, (Alcyone more reptilian than human) RENAMED LUPINE renamed "wolf"
- o ANNEALER LEO-MEN shape sifters PREMIERE'S president TRAIN-LINES that go to F.E.M.A 'camps'
- o ATEN MORÉ the asteroid agenda
- o APRIL ALE PASSOUER... the Nemesis Nibiru system. Ale goes as far as June 9 in Gemini
- SITS AT REAR LEMON: right, SO PUTIN IS ALSO DISGUISED WITHIN THE EUCHARIST.

well – this was the best I could do so far as a Putin look-alike in the Eucharist might be... this was obtained from the [young] disciple Mary in the Last Supper, taking the line from right at the tiny lemon in front of her (lemon at rear) One needs to imagine Putin with more hair... the proportions from the brows down look good especially the mouth. By making Putin *younger...?* She is looking down whereas he is not. Note the subtle effort of a manly beard pointing to a male.