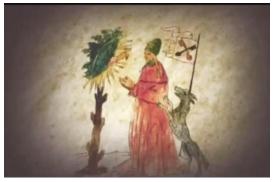

# Ninurta and Earthling Servant [Sitchin, Z., 1878, *The 12th Planet* page 106]

See the two headed eagle

See the *dextrous* fingers? And the braided beard and is that a wolf (Alcyone) on his shoulder?

This "cassette" is a mystery person, the beard is not bright red nor is he "tidy/neat", but he does appear "younger" than the others and seems to have multiple fingers... this could be Nergal, Marduk's half brother or even *dextrous* Ninghizzida/Thoth also Marduk's brother. What does multiple fingers tell us?