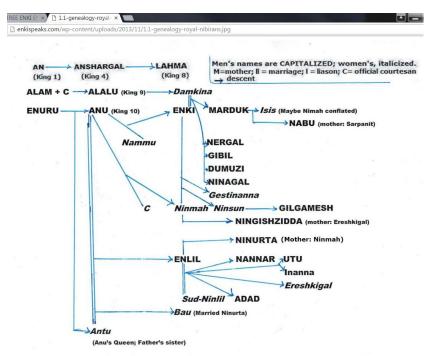

Essay 15 by Sasha Lessin, Ph. D. ENKI SPEAKS
NIBIRU NEARING MEANS CLIMATE CRISIS & FOOD SHORTAGE ON EARTH
Marsbase Closing, Marduk Fired, Enki Charged with Hybrid Management and Solving Food Shortage

\* ARAB keeping in mind that Allah-Lu was/is Allah, the living dead Lucifer, father in law to EnKi, father of Damkina Enki's legal wife, and she was mother to Marduk by Enki. Ninmah was sister to Enlil and Enki

### Ninmah

On her way to earth, she stopped on Mars, where she found Alalu and Anzu dead. She was able to revive Anzu.

Damkina mother of Ninurta by Enki. Ninurta was entombed by Enki's son Marduk; grand son of Allah -