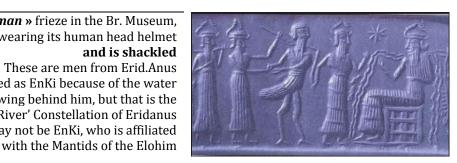

with a rocket to the left and an Erid.anu clearly "deriding" a Mantid (there is another frieze with its human helmet on) then there is an Anakim, two Oannes with their ormus handbags, a mechanical 'tree in stone' and a ring lord leaving or being brought down, using a cronus visor haoma. The ones on the extreme left and right are striking the 'tone in stone' The mantid here has a long neck, as a pupae?. 2 70 3 The tree in stone (wall frieze) man of fire (electron being/Leo) brought down...

**DERIDE DIVINE INSECTIVORA the Mantids** 

- INTERACTIVE ROSE a stargate, so saying Da Vinci, the Artisan, was seeing the future in a stargate
- ASTERISK: SNAKIER VATICAN TOAD, Draco from Boötes RIVER ERIDANUS Anakim, of which E'a was once one OUINTED helmeted SIRIUS think the helmeted one found in the Mona Lisa AND SIR = Marduk

"The Church Owns You" - YouTube ▶ 47:24

https://www.youtube.com/watch?v=nHdFFMZBCXA

Aug 14, 2013 - Uploaded by gltelevision

... will explain how the church has claimed your rights and what to do to unconsent to that bind! ... UN-CONSENT from all Contracts that BIND (such as birth certificates)

https://www.youtube.com/watch?v=NbTGo1Q92mo ► 42:37

Recorded on 8/7/13 Quantum Leap TV Presents... The TRUTH Hour with Johnny Guzman... Guest is Pete Eugene...

This is titled « *The Birdman* » frieze in the Br. Museum, where the Mantid is wearing its human head helmet

and is shackled

These are men from Erid.Anus The seated one is described as EnKi because of the water flowing behind him, but that is the 'River' Constellation of Eridanus The seated Giant may or may not be EnKi, who is affiliated