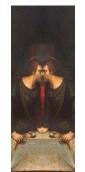

"AT SMEARIER LEMON, SLIMMER NEATER MALE (Ninurta)

quite so – the very last one to the left of the table in the Last Supper is a lemon which seems to have already been opened, sitting on a plate and the revealed 'person' is the "slimmer one" – Ninurta, and we know this because he is described as the one with the red beard. There is no denying this beard has red!

The older they get, the broader their head becomes, being one of the "minors", Ninurta has the "slimmer" "neater" appearance...

pairs: AISE, RA FORBID: (IRON SCARF) RED BEARD to ACORN stargate FORD across the pelmet collar he is wearing must be a metal one!

# Ninurta and Earthling Servant [Sitchin, Z., 1878, *The 12th Planet* page 106]

See the two headed eagle

See the *dextrous* fingers? And the braided beard and is that a wolf (Alcyone) on his shoulder?

This "cassette" is a mystery person, the beard is not bright red nor is he "tidy/neat", but he does appear "younger" than the others and seems to have multiple fingers... this could be Nergal, Marduk's half brother or even *dextrous* Ninghizzida/Thoth also Marduk's brother. What does multiple fingers tell us?