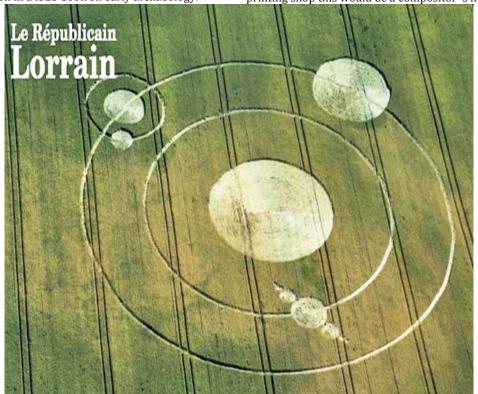

AND JUST EXACTLY WHAT DOES THIS TELL US? In a 2017 crop circle cropcircleconnector.com

Just to reiterate: the Golden Cube of ENKI is so bright that to the naked eye it appears round.

A black sun pirating
(see the one eye)
Calipers showing the degrees
of "lay-down"
see the turned equator
Hand in "the skies"
or outer space.
One hand meaning Orion
that is, done by Orion's
Marg.gid
noting the capital "I" as
a number "1"

Five stars of Casseopea
(Eddur)
Our moon, with its dark side kept away from our view and a definite face thereon
The latitudes and longitudes maintained by the Arm in "the skies" (space)
Arm.marg.eddur
I 578
12 years after the passing of Nostradamus