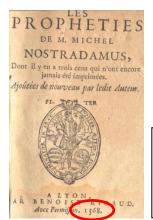

On very close inspection, the number presumed to be a '1' is in fact a capital "i" ~ as in "I"

Drawing your attention to the date here, two years after the death of Nostradamus. In particular the spacing between the "I" and the century of 568, how those three numbers are scrunched together. Was this a clue from beyond his grave? For a proof reader in a printing shop this would be a compositor 's nightmare. It is an **f** 

#### i 565

The TREE means time gate, the bird is usually a Crow and see the timer upon which he sits calipers at the same degrees, time almost run out the date is £ 565 the year before Nostradamus passed (kept separated from l'an Mil) tacitly saying to trust Benoist Rigaud, since the doctor was still alive during this publication.