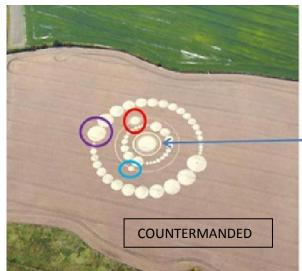

| Pag   | e 8   |
|-------|-------|
| Round | Earth |

4 26 4 Cieutad trahido p cinq legos no nudos (lhos i555 publication Citadel handed over by five speakers not nude/not transparent DISOUIET PARCS UNDER NOT CANOODLING HOUSEHOLD. PARCS OUESTIONS LOGIC, answer: DISOUIET IN COMPOSTING LOO CLOG amazing is one good word to use here... trying so hard to get current forums published, the house is truly neglected ... HO HO GOOD - COLONIES PARCS UNDERSTANDS THOSE UNEQUALLED DISTINCTIONS, QUIET GOD COLLUSION, true SOOTHING LIQUIDATED ECHO SHOOTING PARCS IN I IDLING COOLED, ICON Elohim of 3 25, a forum of their own QUIETS HER ILLS. ESCHATOLOGIC GODHOOD SQUASHING COITUS ADDICTION, ADUISE SCHOOLS "CHILD USE DILDO CHOICE" happening now CORI GOODE DISSOCATION ROUND PLANET, CATCHINESS CHAOTIC TREND DISQUIETS IDIOTIC SONS. HALLOOOO! 4 15 4 Pour de l'un l'autre donra huile, froment. For of the one the other (Russia) will provide oil and wheat. UNDERLINE ODOURFUL POLLUTER ULTRA MORON URANIL E.T EMULATOR FOULED UP - DULL AFTER NOON AROUND ROTUND EARTH PALL IULE. Yule REMOTE ELOIM ALIEN TURN AROUND ILL-OMENED ETNA ERUPTION FORMULAE. READ LONDONER PURER HALO: HIS TRUE LITERATURE REPUDIATES THE THREE HARMFUL U.N. RULERS. ALSO PRE RAPTURE NEUTRAL PUTIN TRIUMPHS: HUMANE UNALTERED 'ALTERNATE AU NATUREL', NUMERATES DUTIFUL, REPUDIATES ALIEN THREAT UP, ELITE RUMOURED HARMFUL. UUATCH look LEARN, ILL-OMENED MURDERERS DOUUN, NOT UP. DONALD TRUMP IS FOULER ALIEN HELL THEREIN, UNTRUE FUNERAL HERO, UUANTS TO RUN FUTURE RULE POLLUTE NATURE o the **THREE** – the third peoples of the ante christ ALERT: UNNATURAL ILL-FATED POLLUTED NATIONAL AREA INHUMANE DERO NON-FUNEREAL DEMI-URANITE HARMFUL MANURE NEPHILIM SURROUND, ROLL EARTH; DOLLAR UNDERMINER [Tellinger?] LONER DID RENAME. MEAD ALSO RENAMED: THIRD PERSONS FROM ANTE before FRONT-UP A.D. IN NOSTREDAME'S EPISTLE TO HENRI 4 44 1 **Lous** gros de Mende,de Roudes & Milhau (Large Louis (asteroid) at Milhau (Tarn) Rhodes and Mendes UUISE LEONARDO-E'A GURU EGO SMUDGED LEMONS SHREUUD MELODIES the « riddles » UUED MINE (the quatrains) LUSH ROUND GEM [Earth] DEMON MURDERER ENSURE USED ROGUE RUMOR NON-NODAL MODEL MISLEADS -SO HEEDLESS MUSEUM DUMMIES SHREDDED DERO OG 'GOD' MODULE; DESIRED DO SERIOUS "NEEDS" GUILE OLD HUGE MEN (Nephilim giants) SURE MOULD ERRONEOUS HUGE MIDDLE AGES DODO [obs] MISDEEDS NON-NODAL MODEL = flat. Recall Mendosus = NODUS SEM = half node, each half... which cannot happen if Earth was flat. 9 50 1 Mandofus will soon come to its high realm, 9 45 (could refer to 2 95 1 ONE NINTH BIT LIES ZEROES HABITABLE [LABELS HIBERNATIONS] TABLES NORSE HINT) meteor None will remain to ask, **Great MENDOSUS** [nodus sem] will obtain its dominion: Far from the court [orbit theatre] it will cause to be countermanded see crop circles C+F+COUNTERMANDED Piedmont, Picardy, Paris, Tuscany the worst. (go to the ADRIATIC forums to see why.) In all those videos purporting to interview people who have come back from our future for one reason or another - one "traveller" was asked about populations world wide, with a side comment that "Europe is empty - no one">he may have been legitimate. (Tuscany: direction of flight path of asteroid/meteor [one asteroid is named Norse] and great flooding over Olympus. The word ZEROES is not really possible. This is saying that there is "ZERO" to be seen everywhere in the area (Adriatic) As mere curiosities go... decades ago I paid fifty cents for a box of second hand books, one of which I finally opened for the sheer need to read something [else]. It is titled THE OXFORD DICTIONARY of QUOTATIONS 1941 where a very long time ago a limerick had tickled my fancy, with just one word in the memory banks "ad infinitum". Why is this relevant? Well, I found it in this tome, discovering that there really is "nothing new under the sun" (another quotation within this book) & that this limerick of *flease* can apply very well to genetic manipulation of nano creatures. and from someone who Knew the Alkhemye List