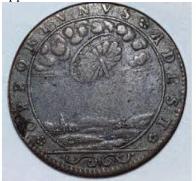

What we see here is confirmation of that strange and mostly unrecognized detail with such a high impact. Line four of Presage 76 "Under" Octobre.

On returning to that forum, I see why this subject is being raised [here again]. In the word LORVARIN it says: LORRAINE V. Having *just this moment* written the words LORRAINE LENTIL (c+f+LENTIL). The "V" as a "5" is a worry, since that means part of the Elo'im Alliances. As a "U" it means "uranite". What is it that concerns me? *Confirmation of line four* presage 76 The craft is *Cassiopeian*, the gray is 'Lam' of Aleister Crowley – aka his 'Aiwass'. Which is also our Eihwaz. See he/it has *five* fingers! Not to mention stigmata.

LXXVI. Octobre.

Par le legat du terrestre & marin, La grande Cape à tout s'accommoder: Estre à l'escoute tacite LORVARIN,

Qu'à son aduis ne voudra accorder. For/from the legate of terrestrial and sea Maritime law The great Capon will accommodate himself to all: Will be listening, tacit [to] LORVARIN LORRAINE V, Whose advice he will not want to agree with. Crowley

Take a close look at this craft. Now go to the next page and see it again. In other forums Eihwaz is "the hero".

The date of this medallion must be at least one millennia or more than those on the next page. We can determine the date, since that is the Aten shield ca 1300BC (roughly)

https://www.disclose.tv/an-ancient-egyptian-medallion-is-evidence-of-contact-with-aliens-308161

SYR OCTOBRE 1561.

n8 Par le Legat du terreftre & marin b La grande Cape à tout s'accommoder. "Eftre à l'escoute tacite "LORVARIN, Qu'à son aduis ne voudra accorder.