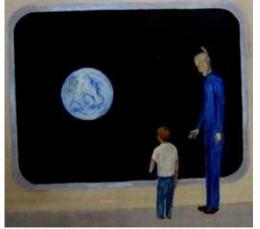

3) Then there are the perpetual abductee/s (from childhood) such as David Huggins who has painted all the creatures and events he has experienced. One of his paintings is of a Graal showing him the blue round Earth out

please accept apologies for apparent duplications – each has a differing detail held within it

If there was ever a reliable witness – one who has been uplifted too many times to account for, since he was eight years old, it would be David Huggins who painted his experiences.

Here he is being shown by a Graal - a view of the blue gem, the round Earth.

A comment made by Ala.Lu [written in clay tablets from ca 4,000 years ago] on seeing our planet for the first time and send-ing the message back to the Anu king that he had found an "alluring blue ball" planet, one with much gold.