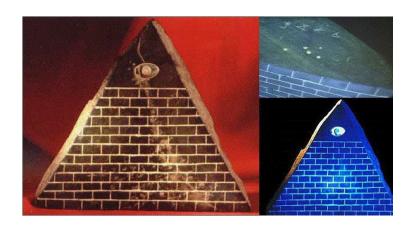

Found in Ecuador the asterism layout is claimed to be Orion's Belt it is not

A LYON, Par Benoift Rigaud.

It is Benu-Grus

the one eyed pirate

A mysterious anomaly

discovered recently within the Great Giza pyre-amid

since considered to be a **crystalline** inclusion (do some research for yourself)

this proving the details described in the pdf forum WHAT THE PYRAMIDS ARE FOR

as a form of computer

See the ancient pyramid in the foreground Near Buderim Queensland (one source) or Mt Warning (another source)

begging the question

is that a former pyramid in the background which is being struck by lightning?

The angle of incline is the same

And see further back to the left is that the remnants of another one?

the Hidden Texts spoke of this years ago