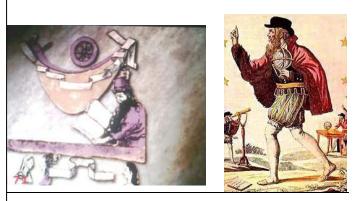

"it will be in October the Great Translation will take place...as if there is no gravity"

See below

The clues given us on the left are: The diary of life is empty – ready to start all over. Wheel of time (zodiacs) has nothing. No stars in the band, but the "apron" is in cyan (Aquarius) in colour. The blue of his robe represents a day and/or a zodiac month (Pisces and Saturday/Capricorn) -Are they crown of thorn injuries on his forehead? CROWN is key for LIBRA He is well rugged up on the right, and the tectonic plates are normal, albeit see a few "detours" in the Milky Way. Band means in Pisces too. The apron is behind the twists in the Banner/Band and is in fact a bright golden colour. This could mean Golden Host or the Keepers (who use gold to contain their atmosphere) The twists are our own earthly 'rolls'

Left: The one eyed stag is Orion, the Chrone is Saturn and the maid is Virgo. Right: Nostradamus cannot emphasise enough how the constellations and the zodiacs within them are involved in simply everything related to understanding the quatrains. Not only astrology, but the astronomy - as the high priority.

### The spoke free millwheel of time – a new start?

The yellow/gold colour usually means in Leo or "from the sun". Or even Golden Host. The Vine which entwines the cycle of time means in Virgo. The six limbed star is the "unholy six" of the second coming and on the top left hand limb is a little blob. I scratched my head and asked around to see if anyone could determine what it is meant to be. I was thinking it was a bear...

My son in law said he thought it is an owl. I nearly fell out of my chair when he said that. OWL MEANS MAY 13 – JUNE 9 and OCTOBER 28 – NOVEMBER 24

(see Chani Project)

Warnings regarding Easter and May are plentiful and they seem to refer to 2024. The CHANI Project speaks frequently about the May event and see lines 10 27 and 5 14 1. Not forgetting the Celtic Samhain/Halloween is also OWL date