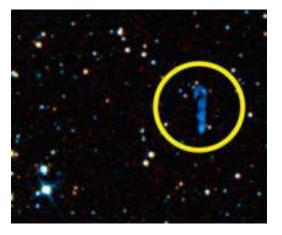

Above: This wall relief above has appeared in the forums before. The cigar shaped piece of equipment numbered "10" seems to be at the top of the previous wall frieze, only upside down and seems to be "connected' via the appendage.

The object which looks like an aeroplane numbered "11" seems to be the same object with the same number in the previous frieze. The picture on the right appears to have the same alphabet. See the "fish-man" (Oannes) the dog (Sirius or Canis Minor) and Miletus the two faced person.

Miletus has a few mentions in the Hidden text, as does the "fish-man"

The two pictures above are supposed to be actual photos, one taken with a telescope The two below are illustrations by artists or photo shop – I hope