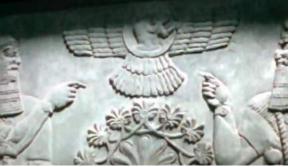

The stage gates all over the world are interconnected.

Nostradamus was taken in under Rennes la Chateau (10 100 4 the final line) to emerge at Giza (Greek Hades) The Haoma symbol of the Sumerians – 'Lord of the Rings' some people call it, showing a man in the air with long wings, a large ring around his central body and holding rings and implements in his hands is duplicated in a Mayan illustration. I saw this in An<u>cient Aliens on TV and have been driven</u> to dementia trying to find it since.

The big "V" represents the "V" of the muliebra of Andromeda

Indicating the Andromeda Counsel - who, it seems have been trying their best to assist. The wheel still has all its spokes, but the banner of the Milky Way has gone dark indicating the stars have gone which means our orbit has changed. Or an eclipse caused by Nibiru? Nibiru is not alone. There are three eclipses in 2012 The colour gold could mean GOLDEN HOST DOING