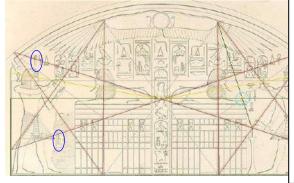

St peter's real grave? *Diis Manibus* **D.M.** is found on *Roman* gravestones historically = Deus in me, which is interesting, as "ME" or Mannaz (I or the id of man) rune means Orion...god in Orion

Above Left: The clues I can see are: On the left is **Aquarius**...(in Aquarius the age or the month) above his head is a Tesla coil second from left. I also see the Falcon of Orion (or of Isus which could then be for Taurus, the Moon or Sirius) Musca the Fly, Cygnus, Crane, Goose, Hydra and the Scarab which is Ursa Major. The top blue circle is a Tesla electric light pole, with others. The seat is the stage gate in the underground city catacombs and "Seat" as Scheatt also means Pegasus constellation. The light blue circle covers the point of Regulus, the secret entrance at the right paw by which the man/pharaoh who as Orion is entering