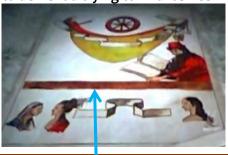

"it will be in October the Great Translation will take place...as if there is no gravity"

See below

The clues given us on the left are: The diary of life is empty – ready to start all over. Wheel of time (zodiacs) has nothing. No stars in the band, but the "apron" is in cyan (Aquarius) in colour. The blue of his robe represents a day and/or a zodiac month (Pisces and Saturday/Capricorn) -Are they crown of thorn injuries on his forehead? CROWN is key for LIBRA He is well rugged up on the right, and the tectonic plates are normal, albeit see a few "detours" in the Milky Way. Band means in Pisces too. The apron is behind the twists in the Banner/Band and is in fact a bright golden colour. This could mean Golden Host or the Keepers (who use gold to contain their atmosphere) The twists are our own earthly 'rolls'