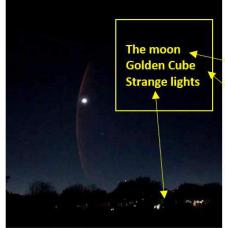

My shot February 2019

My shot filtered (Icarus filter)

By Charlotte Muse fb

While catching the strange lights in my forest, and the Golden Cube I never once knew there was something else in my shot. Charlote Muse caught the same thing some hours difference in time, because the moon in her capture is further to the right and higher. I have no idea where she was situated, but I was central NSW.