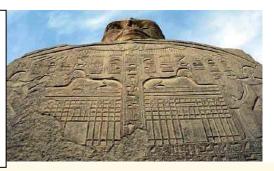

The stele is supposed to be showing Thutmose IV The face on the sphinx here is quite feminine. In 8 30 Nostradamus states that LEO HOST HELOT – BLUR ZEE...meaning the Lion is blurred with Zee which is obsolete for Casseopeia the *CROWNED* Queen: as was Hatshepsut 1. Where "*Roman*" appears in the disguised texts, it means "Norma" = those from Regulus in Leo, and this can be seen everywhere in the Giza hieroglyphs. 2. Medusa weapon of 2008 used in Iraq?

St peter's real grave? *Diis Manibus* **D.M.** is found on *Roman* gravestones historically = Deus in me, which is interesting, as "ME" or Mannaz (I or the id of man) rune means Orion...god in Orion

Above Left: The clues I can see are: On the left is **Aquarius**...(in Aquarius the age or the month) above his head is a Tesla coil second from left. I also see the Falcon of Orion (or of Isus which could then be for Taurus, the Moon or Sirius) Musca the Fly, Cygnus, Crane, Goose, Hydra and the Scarab which is Ursa Major. The top blue circle is a Tesla electric light pole, with others. The seat is the stage gate in the underground city catacombs and "Seat" as Scheatt also means Pegasus constellation. The light blue circle covers the point of Regulus, the secret entrance at the right paw by which the man/pharaoh who as Orion is entering