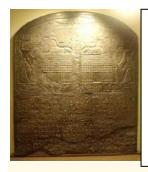

The stele is supposed to be showing Thutmose IV The face on the sphinx here is quite feminine. In 8 30 Nostradamus states that LEO HOST HELOT – BLUR ZEE...meaning the Lion is blurred with Zee which is obsolete for Casseopeia the *CROWNED* Queen: as was Hatshepsut 1. Where "*Roman*" appears in the disguised texts, it means "Norma" = those from Regulus in Leo, and this can be seen everywhere in the Giza hieroglyphs. 2. Medusa weapon of 2008 used in Iraq?

St peter's real grave? *Diis Manibus* **D.M.** is found on *Roman* gravestones historically = Deus in me, which is interesting, as "ME" or Mannaz (I or the id of man) rune means Orion...god in Orion

Above Left: The clues I can see are: On the left is **Aquarius**...(in Aquarius the age or the month) above his head is a Tesla coil second from left. I also see the Falcon of Orion (or of Isus which could then be for Taurus, the Moon or Sirius) Musca the Fly, Cygnus, Crane, Goose, Hydra and the Scarab which is Ursa Major. The top blue circle is a Tesla electric light pole, with others. The seat is the stage gate in the underground city catacombs and "Seat" as Scheatt also means Pegasus constellation. The light blue circle covers the point of Regulus, the secret entrance at the right paw by which the man/pharaoh who as Orion is entering