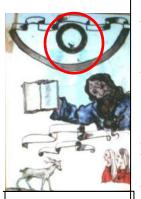

"it will be in October the Great Translation will take place...as if there is no gravity"

See below

The clues given us on the left are: The diary of life is empty – ready to start all over. Wheel of time (zodiacs) has nothing. No stars in the band, but the "apron" is in cyan (Aquarius) in colour. The blue of his robe represents a day and/or a zodiac month (Pisces and Saturday/Capricorn) -Are they crown of thorn injuries on his forehead? CROWN is key for LIBRA He is well rugged up on the right, and the tectonic plates are normal, albeit see a few "detours" in the Milky Way. Band means in Pisces too. The apron is behind the twists in the Banner/Band and is in fact a bright golden colour. This could mean Golden Host or the Keepers (who use gold to contain their atmosphere) The twists are our own earthly 'rolls'

Left: The one eyed stag is Orion, the Chrone is Saturn and the maid is Virgo. Right: Nostradamus cannot emphasise enough how the constellations and the zodiacs within them are involved in simply everything related to understanding the quatrains. Not only astrology, but the astronomy - as the high priority.