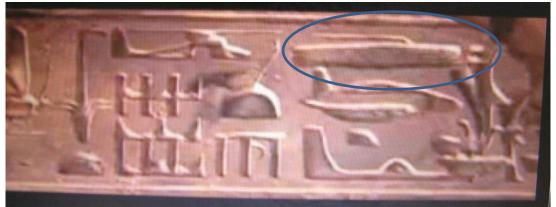

#### ALLAN WEBBERS TEMPLATE Part One

http://www.hiddentextsofnostradamus.com/wp-content/uploads/2017/06/1-Allan-Webbers-Template-Part-One.pdf

The fudged out area in blue circle was a chick.

The chicken represents stem cell and genetic engineering. See "electric light pole" and aerial refueller #10 in image before. As described in CESAR'S LOST BOOK – THE KEY on page 5 of the Website. From page 22 of the Book of The Dead (Budge)