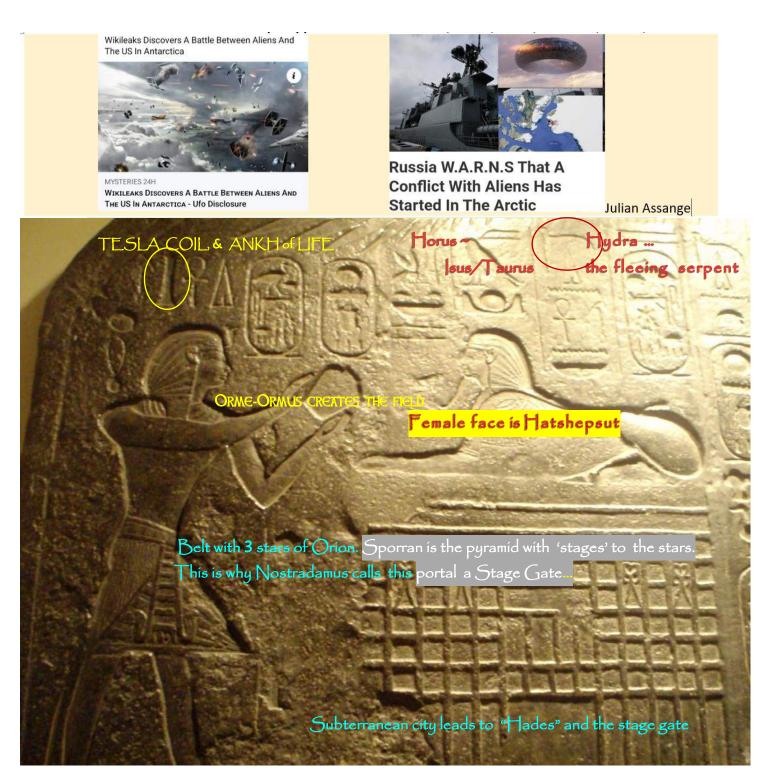

The stele is supposed to be showing Thutmose IV The face on the sphinx here is quite feminine. In 8 30 Nostradamus states that LEO HOST HELOT – BLUR ZEE...meaning the Lion is blurred with Zee which is obsolete for Casseopeia the *CROWNED* Queen: as was Hatshepsut 1. Where "*Roman*" appears in the disguised texts, it means "Norma" = those from Regulus in Leo, and this can be seen everywhere in the Giza hieroglyphs. 2. Medusa weapon of 2008 used in Iraq?

St peter's real grave? *Diis Manibus* **D.M.** is found on *Roman* gravestones historically = Deus in me, which is interesting, as "ME" or Mannaz (I or the id of man) rune means Orion...god in Orion

Above Left: The clues I can see are: On the left is **Aquarius**...(in Aquarius the age or the month) above his head is a Tesla coil second from left. I also see the Falcon of Orion (or of Isus which could then be for Taurus, the Moon or Sirius) Musca the Fly, Cygnus, Crane, Goose, Hydra and the Scarab which is Ursa Major. The top blue circle is a Tesla electric light pole, with others. The seat is the stage gate in the underground city catacombs and "Seat" as Scheatt also means Pegasus constellation. The light blue circle covers the point of Regulus, the secret entrance at the right paw by which the man/pharaoh who as Orion is entering