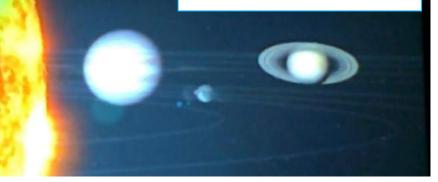

Left: this, I believe, shows the sun, Nibiru and the three day eclipse caused by Nibiru. The lobster means in Cancer but is also a reference to "lobstermen" which could be a pun relating to the quatrain "locusts on land". The word in Medieval French for lobster once meant "locust". Lobsters on land would mean the ocean has arrived. The swirls here could be just that, with the planisphere movement.

The big "V" represents the "V" of the muliebra of Andromeda

Indicating the Andromeda Counsel - who, it seems have been trying their best to assist. The wheel still has all its spokes, but the banner of the Milky Way has gone dark indicating the stars have gone which means our orbit has changed. Or an eclipse caused by Nibiru? Nibiru is not alone. There are three eclipses in 2012 The colour gold could mean GOLDEN HOST DOING

In the lines SATURN (the chrone above right) means the "tribes" of greys and reptilians. Andromeda is the Andromeda Council "in opposition"...squaring off - the bent banner means we have had a "roll" 5 32 598 Where all is good, the Sun all beneficial and the Moon At forty-eighth climacteric degree