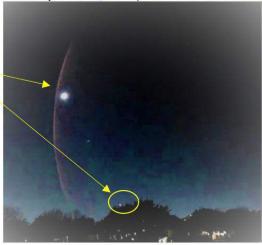

My shot February 2019

My shot filtered (Icarus filter)

By Charlotte Muse fb

While catching the strange lights in my forest, and the Golden Cube I never once knew there was something else in my shot. Charlote Muse caught the same thing some hours difference in time, because the moon in her capture is further to the right and higher. I have no idea where she was situated, but I was central NSW.