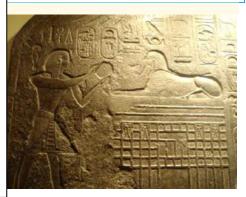

#### ALLAN WEBBERS TEMPLATE Part One

http://www.hiddentextsofnostradamus.com/wp-content/uploads/2017/06/1-Allan-Webbers-Template-Part-One.pdf

The fudged out area in blue circle was a chick.

The chicken represents stem cell and genetic engineering. See "electric light pole" and aerial refueller #10 in image before. As described in CESAR'S LOST BOOK – THE KEY on page 5 of the Website. From page 22 of the Book of The Dead (Budge)

Above: This wall relief above has appeared in the forums before. The cigar shaped piece of equipment numbered "10" seems to be at the top of the previous wall frieze, only upside down and seems to be "connected' via the appendage.