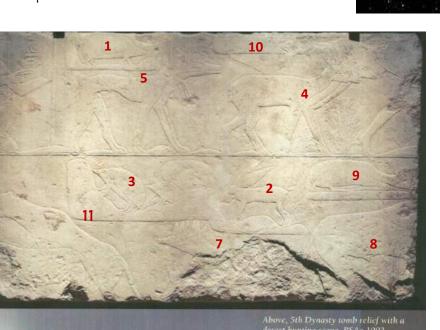

Above: This wall relief above has appeared in the forums before. The cigar shaped piece of equipment numbered "10" seems to be at the top of the previous wall frieze, only upside down and seems to be "connected' via the appendage.

The object which looks like an aeroplane numbered "11" seems to be the same object with the same number in the previous frieze. The picture on the right appears to have the same alphabet. See the "fish-man" (Oannes) the dog (Sirius or Canis Minor) and Miletus the two faced person.