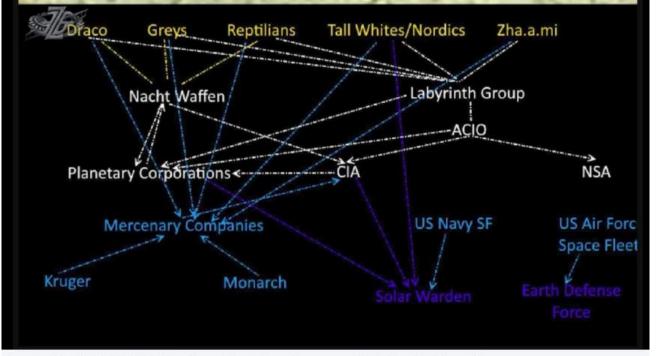

WILL PROVIDE A MAP OF SECRET SPACE PROGRAMS LATER

Following several Quatrein lines of warnings to the collator regarding a date for my final pick-up and the preparation for that incident: including my giving away Everything: ~the event was a no-show. The explanation was in Allan Webber's Template all along.

A.C.E.= Andromeda Counsel, Casseopean, Elo'ím Allíances: the Galactic Allíance See in DIRECTIVES PORTION TWO: C+F+4 67 STAIRUUAY TO AIRUUAY & from Da Vinci STAIRCASE TO AIRSPACE

The links for the pdfs *Allan Webber Template of Anagrams* is in C+F+ and C+F+ One may to  $\underline{f}$  ind a line you mant is for instance C+F+<sup>1434</sup>