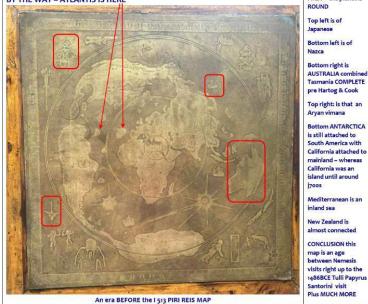

g'; Leo from 10,373BC to 7,565BCE = 2,808 years long, of Cancer 7,565BC to 6,053BCE = 1,512 years of Gemini: 8,053BC to 4,109BCE = 1.944 years of Taurus: 4,109 BC to 1,445BCE = 2,664 years of Aries: 1,445 BC to about 5BCE = 1,440 years

AL MAGISTER IMAGE. **Claudius PTOLEMY** 183 to 168 Aº Domo. See Atlantis near his right knee See silver craft and others in the sky... It was this Ptolemy who averaged the Ages as 2,160 years ea.

Was he influenced by the crew of these craft to do so?



of Pisces: about 54 BC to i 79 CE 2,587AD = 2,592 years

So the age of Aquarius has a long way to go yet, when we are in 1347 at 2023 SEE Millwheel Of The Ages, link herein FIRST - the planet is

BY THE WAY - ATLANTIS IS HERE



The oblong island on the Piri Reis map, with another one bottom right same as



another island at Bimini. The acorn shaped island off Gibralter is seen in the 600s Kircher map, upside down, here with the Piri Reis



PROOF AT LAST THAT OTTO HAD "DAY and MONTHS" CHANGED Otto never made emperor, and seems to have been removed from history as much as possible. Notice the date has been changed. Was that the message?



Double wow.

That is the BEST i have seen. The ppl would get fined if they used the i for iulus (julius), but there are rebels everywhere, and this was a rebellious act. Arrow pointing to the dot, line through the vertical part, brilliant!

Thankyou Leigh

1745 AND NO MISTAKE (I) is the upper case of i

Helen Mead-Parks





July 1, 2023: The Lost City of Atlantis is discovered in the Atlantic Ocean



SLIGHT CORRECTION Atlantis was world wide in its trad