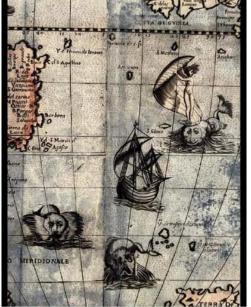

er Dryas and mud filled Gobekli Tepi) Virgo 3168 years = 13,541BCE to: Leo 'rising'; Leo from 10,373BC to 7,565BCE = 2,808 years long, of Cancer 7,565BC to 6,053BCE = 1,512 years of Gemini: 8,053BC to 4,109BCE = 1.944 years of Taurus: 4,109 BC to 1,445BCE = 2,664 years of Aries: 1,445 BC to about 5BCE = 1,440 years

AL MAGISTER IMAGE. **Claudius PTOLEMY** 183 to 168 Aº Domo. See Atlantis near his right knee See silver craft and others in the sky... It was this Ptolemy who averaged the Ages as 2,160 years ea.

Was he influenced by the crew of these craft to do so?



of Pisces: about 54 BC to i 79 CE 2,587AD = 2,592 years

So the age of Aquarius has a long way to go yet, when we are in 1347 at 2023 SEE Millwheel Of The Ages, link herein FIRST - the planet is

BY THE WAY - ATLANTIS IS HERE



The oblong island on the Piri Reis map, with another one bottom right same as



another island at Bimini. The acorn shaped island off Gibralter is seen in the 600s Kircher map, upside down, here with the Piri Reis



PROOF AT LAST THAT OTTO HAD "DAY and MONTHS" CHANGED Otto never made emperor, and seems to have been removed from history as much as possible. Notice the date has been changed. Was that the message?



Double wow.

That is the BEST i have seen. The ppl would get fined if they used the i for iulus (julius), but there are rebels everywhere, and this was a rebellious act. Arrow pointing to the dot, line through the vertical part, brilliant!

Thankyou Leigh

1745 AND NO MISTAKE (I) is the upper case of i

Helen Mead-Parks





July 1, 2023: The Lost City of Atlantis is discover